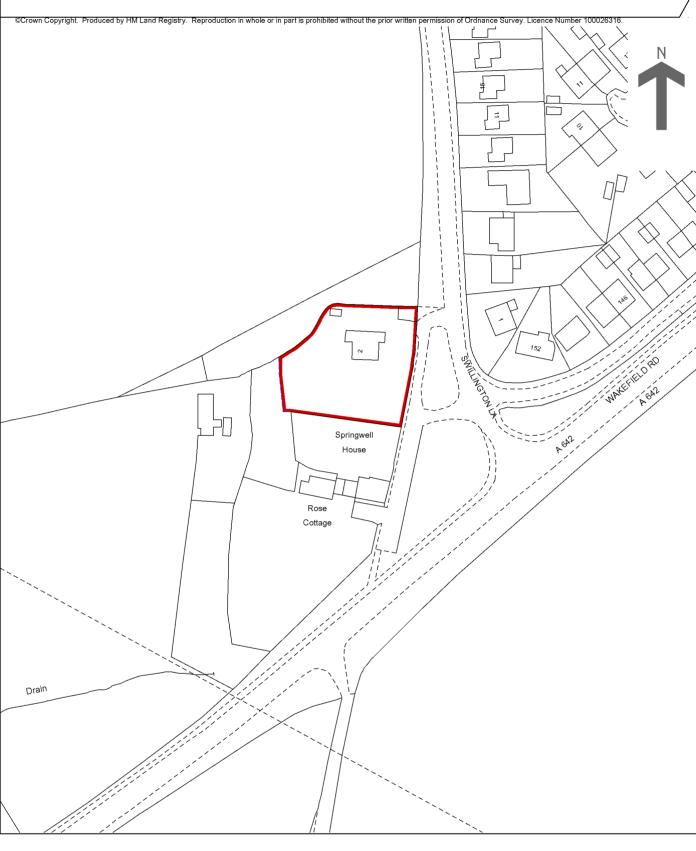

## HM Land Registry Current title plan

Title number **WYK837734** Ordnance Survey map reference **SE3729NE** Scale **1:1250 enlarged from 1:2500** Administrative area **West Yorkshire : Leeds** 

This is a copy of the title plan on 12 SEP 2018 at 10:52:31. This copy does not take account of any application made after that time even if still pending in HM Land Registry when this copy was issued.

HM Land Registry endeavours to maintain high quality and scale accuracy of title plan images. The quality and accuracy of any print will depend on your printer, your computer and its print settings. This title plan shows the general position, not the exact line, of the boundaries. It may be subject to distortions in scale. Measurements scaled from this plan may not match measurements between the same points on the ground.