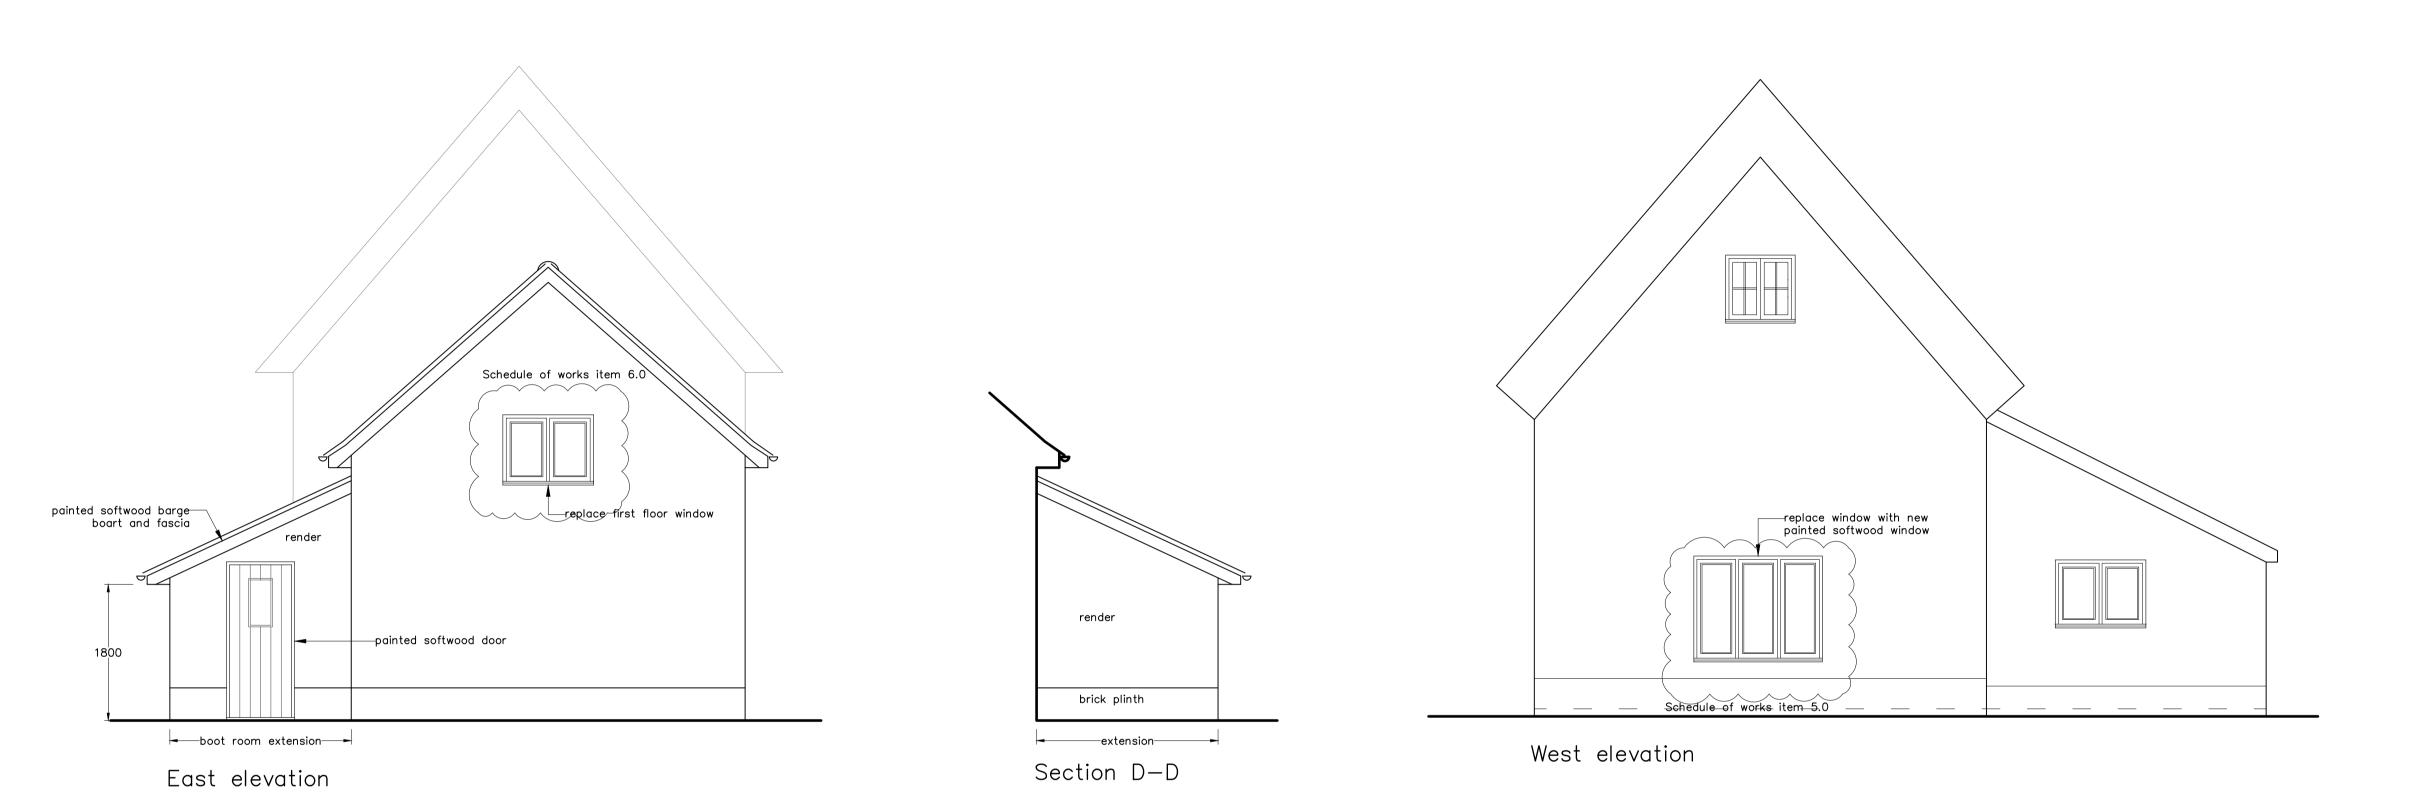

## Mr M Dunn & Ms G Turpie Job Title: Cousens Farm Drawing Title:

| rawing little: |                 |          |
|----------------|-----------------|----------|
| Proposed ele   | vations sheet 2 |          |
| cale:          | Drawn By:       | Date:    |
| 1:50 @ A1      | MS              | Jan 2023 |
| ob Number:     | Drawing Number: | Status:  |

## whitworth

Chartered Architects & Chartered Building Surveyors
Unit 12 Park Farm, Fornham St Genevieve, Bury St Edmunds, IP28 6TS
01284 760421 info@whitworth.co.uk www.whitworth.co.uk

Planning

NOTE:
Do not scale from this drawing. Confirm all dimensions on site. Refer any discrepancies to the Architect before work is put in hand. Read this drawing in conjunction with the relevant sections of the specification, schedule of works and other drawings.