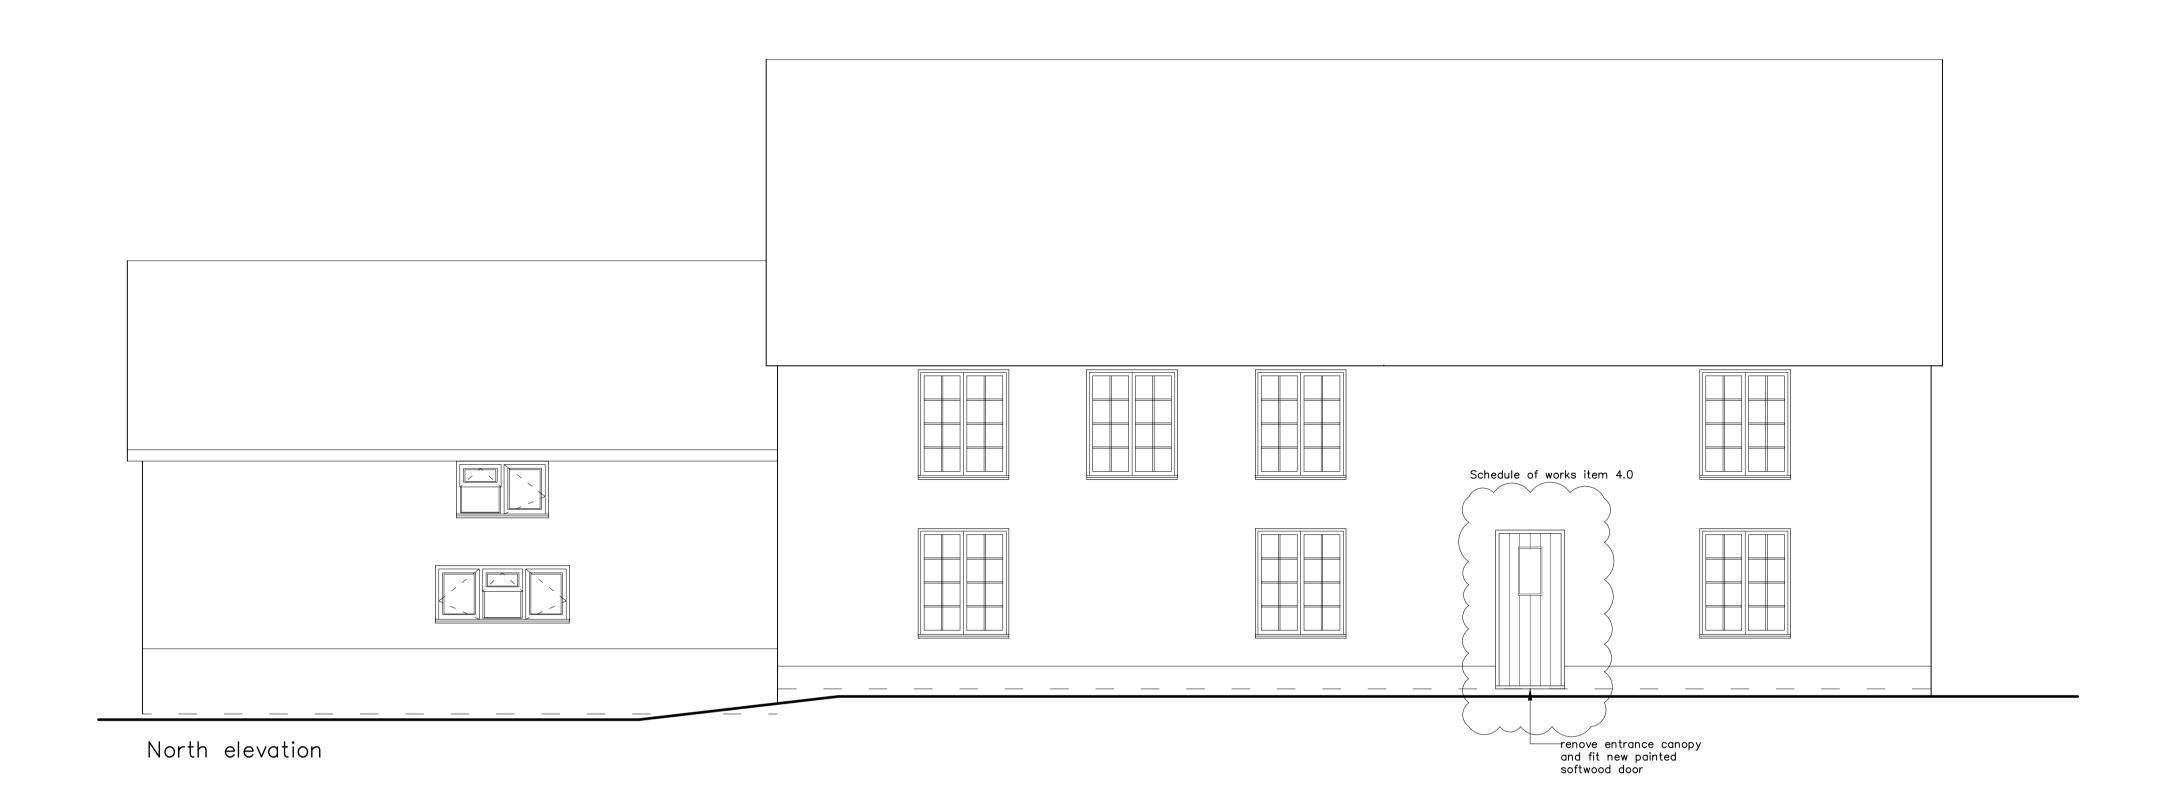

South elevation



revision description

## Client: Mr M Dunn & Ms G Turpie Job Title: Cousens Farm Drawing Title:

| evations sheet 1 |                                |
|------------------|--------------------------------|
| Drawn By:        | Date:                          |
| MS               | Jan 2023                       |
| Drawing Number:  | Status:                        |
| 10.A             | Planning                       |
|                  | Drawn By:  MS  Drawing Number: |

## whitworth

Chartered Architects & Chartered Building Surveyors
Unit 12 Park Farm, Fornham St Genevieve, Bury St Edmunds, IP28 6TS
01284 760421 info@whitworth.co.uk www.whitworth.co.uk

NOTE:

Do not scale from this drawing. Confirm all dimensions on site. Refer any discrepancies to the Architect b