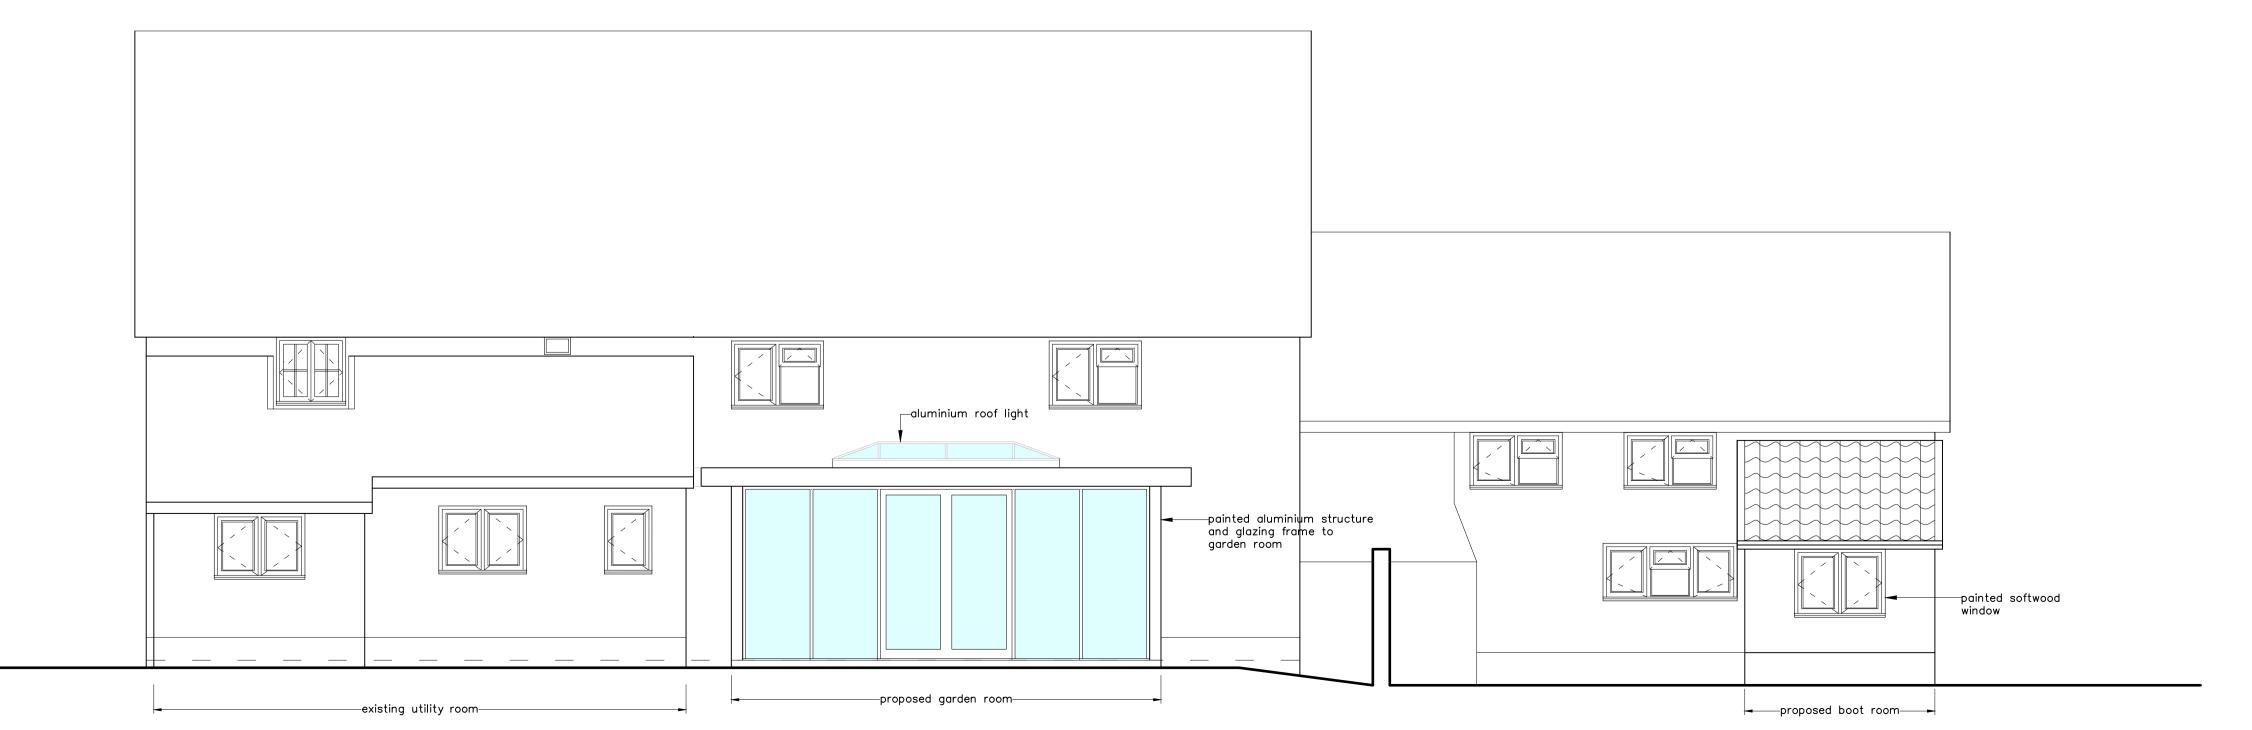

South elevation



revision description

## Client: Mr M Dunn & Ms G Turpie Job Title: Cousens Farm Drawing Title:

| evations sheet 1 |                                |
|------------------|--------------------------------|
| Drawn By:        | Date:                          |
| MS               | Jan 2023                       |
| Drawing Number:  | Status:                        |
| 10.A             | Planning                       |
|                  | Drawn By:  MS  Drawing Number: |

## whitworth

Chartered Architects & Chartered Building Surveyors
Unit 12 Park Farm, Fornham St Genevieve, Bury St Edmunds, IP28 6TS
01284 760421 info@whitworth.co.uk www.whitworth.co.uk

NOTE:

Do not scale from this drawing. Confirm all dimensions on site. Refer any discrepancies to the Architect bef