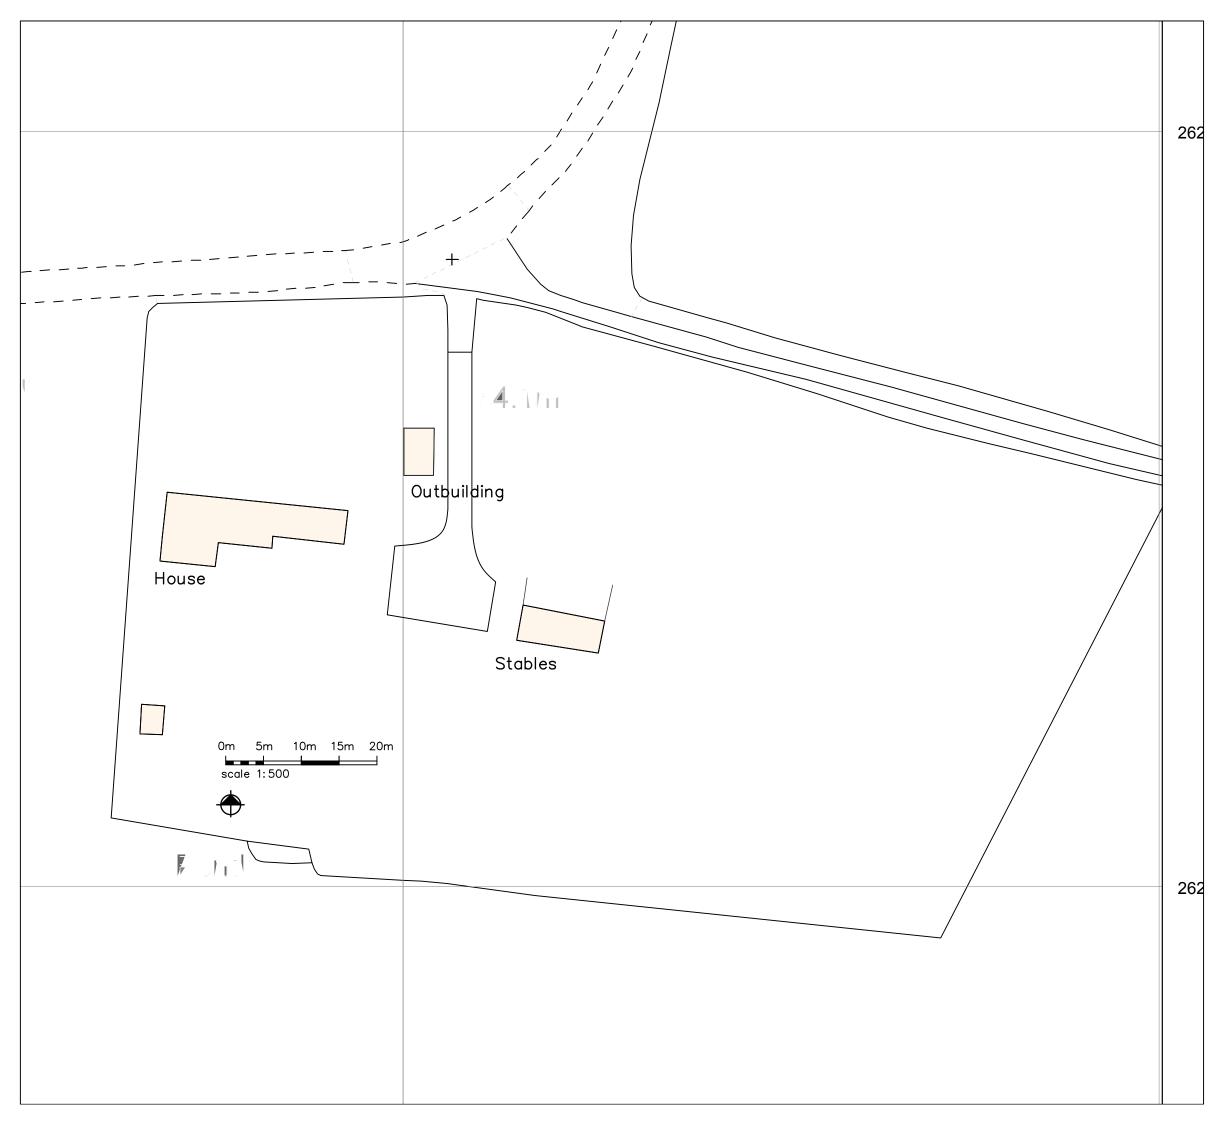

### Cousens Farm

Drawing Title:

# Existing Block Plan

| L           | _ |    |                 |          |
|-------------|---|----|-----------------|----------|
| Scale:      |   |    | Drawn By:       | Date:    |
| 1:500       | @ | A3 | MS              | Feb 2023 |
| Job Number: |   |    | Drawing Number: | Status:  |
| 6842        |   |    | . 14            | Planning |