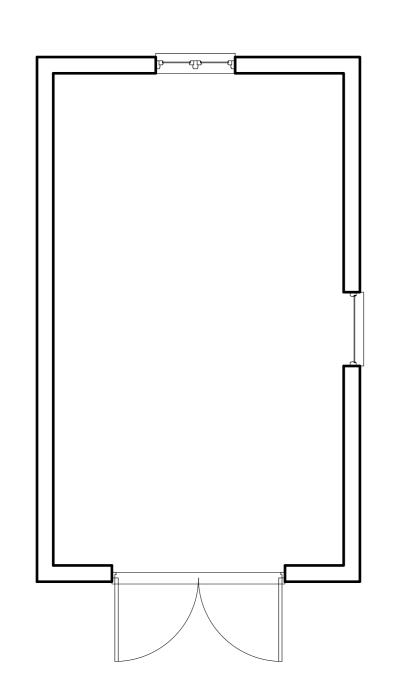

East elevation

revision description

Client:

Mr M Dunn & Ms G Turpie

Job Title:

Cousens Farm

Drawing Title:

Proposed Outbuilding