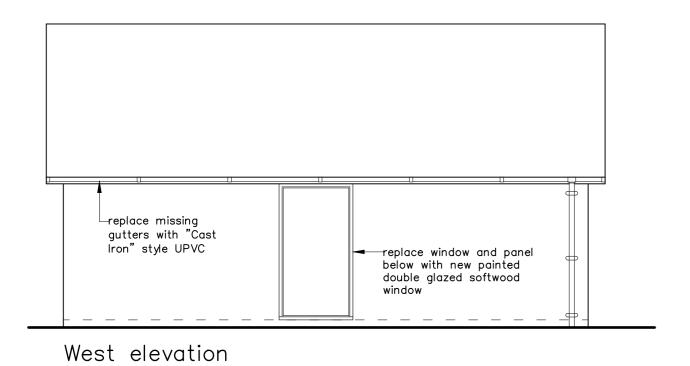

East elevation

revision description

Client:

Mr M Dunn & Ms G Turpie

Job Title:

Cousens Farm

Drawing Title:

Proposed Outbuilding