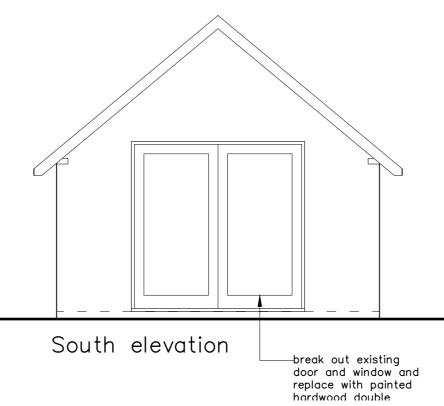

East elevation

revision description

Client:

Mr M Dunn & Ms G Turpie

Job Title:

Cousens Farm

Drawing Title:

Proposed Outbuilding