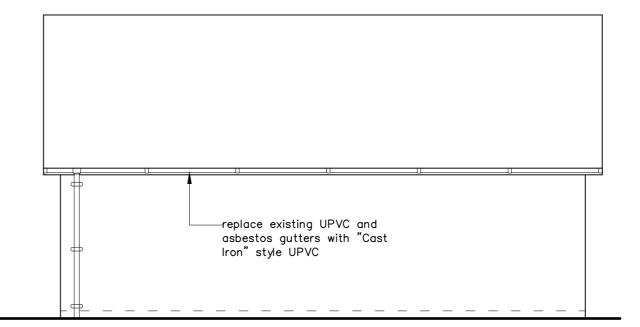

East elevation

revision description

Client:

Mr M Dunn & Ms G Turpie

Job Title:

Cousens Farm

Drawing Title:

Proposed Outbuilding