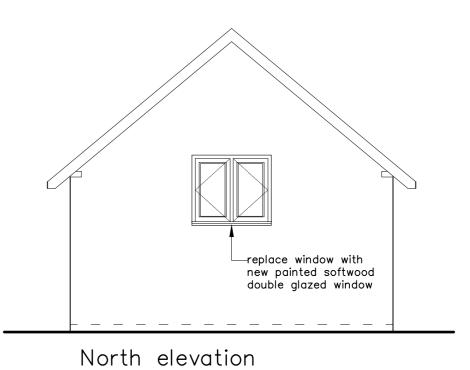

East elevation

revision description

Client:

Mr M Dunn & Ms G Turpie

Job Title:

Cousens Farm

Drawing Title:

Proposed Outbuilding