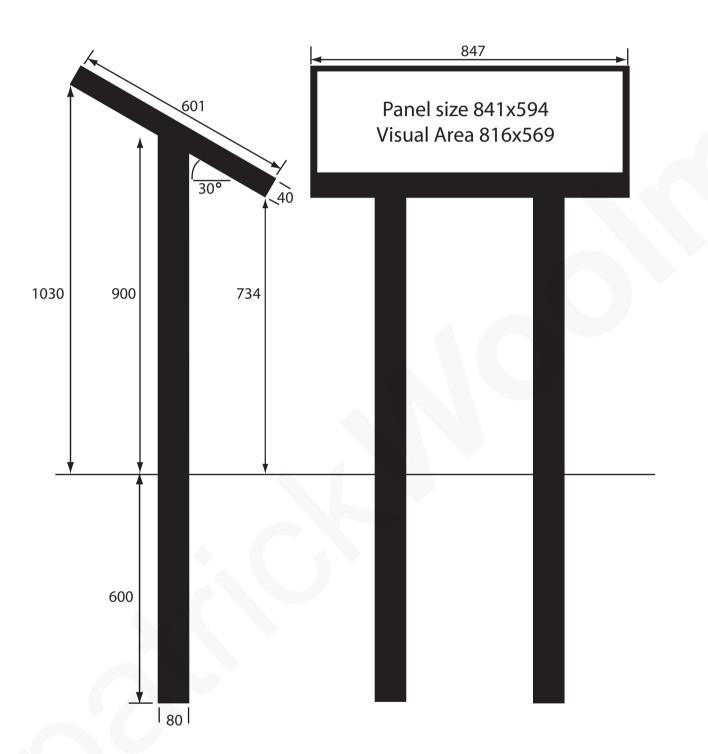

Structure Type : Musketeer lectern

| Material : | Steel |
|------------|-------|
| Size :     | A1    |

Structure Type : Musketeer lectern

| Material : | Steel |
|------------|-------|
| Size :     | A0    |