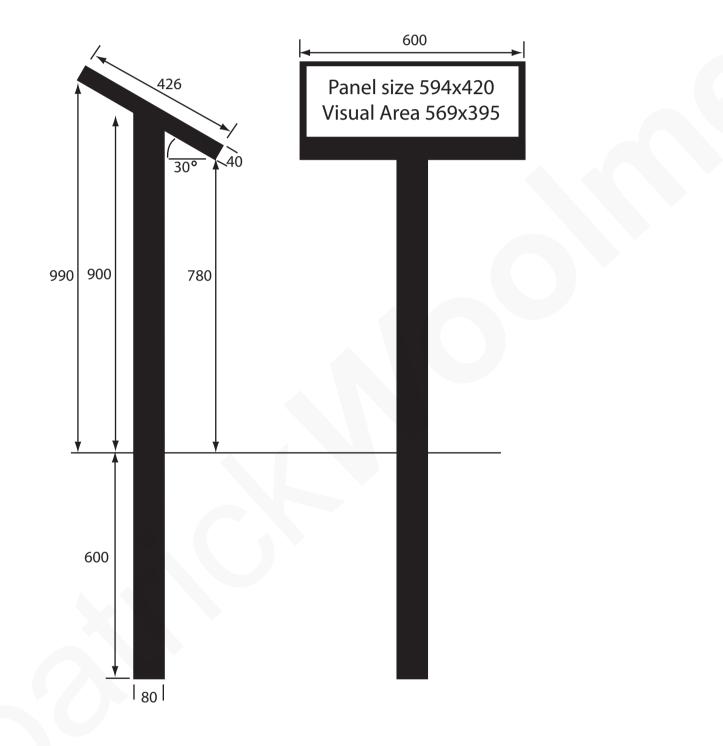

| Structure Type : | Musketeer lectern |
|------------------|-------------------|
| Material :       | Steel             |
| Size :           | A2 (single leg)   |

| Structure Type : | Musketeer lectern |
|------------------|-------------------|
| Material :       | Steel             |
| Size :           | A2 (twin leg)     |