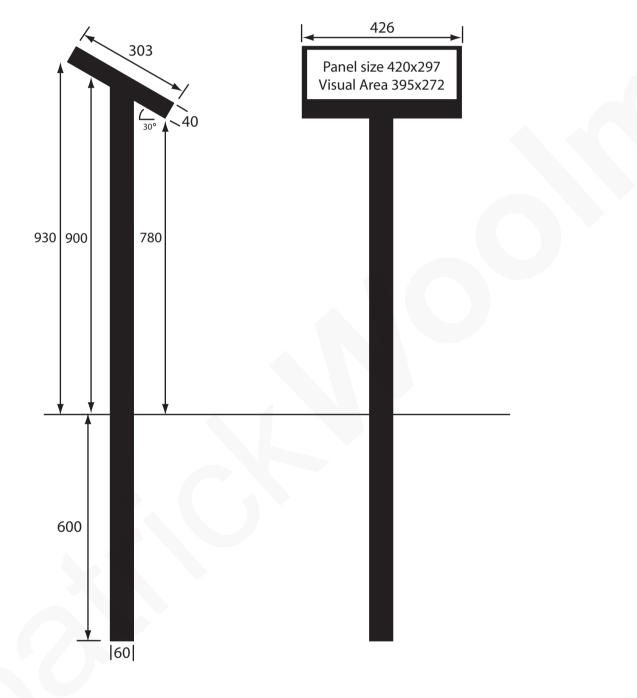

| Structure Type : | Musketeer lectern |
|------------------|-------------------|
| Material :       | Steel             |
| Size :           | A3 (single leg)   |

| Structure Type : | Musketeer lectern |
|------------------|-------------------|
| Material :       | Steel             |
| Size :           | A3 (twin leg)     |