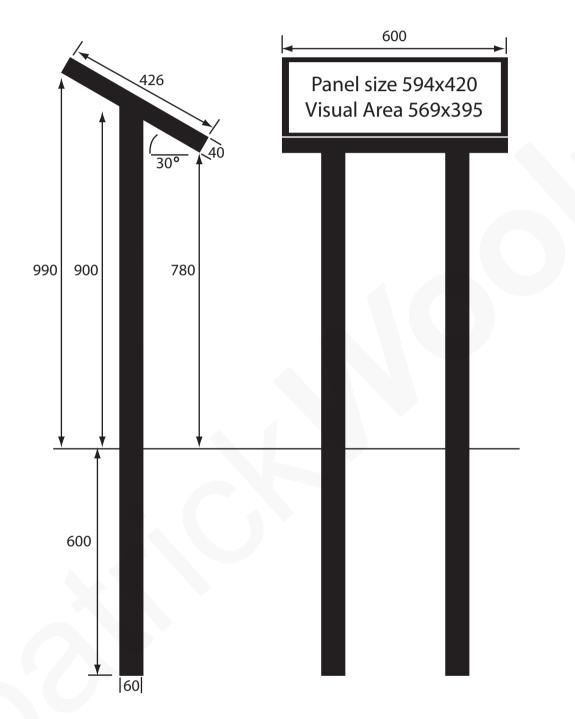

| Structure Type : | Musketeer lectern |
|------------------|-------------------|
| Material :       | Steel             |
| Size :           | A2 (single leg)   |

| Structure Type : | Musketeer lectern |
|------------------|-------------------|
| Material :       | Steel             |
| Size :           | A2 (twin leg)     |