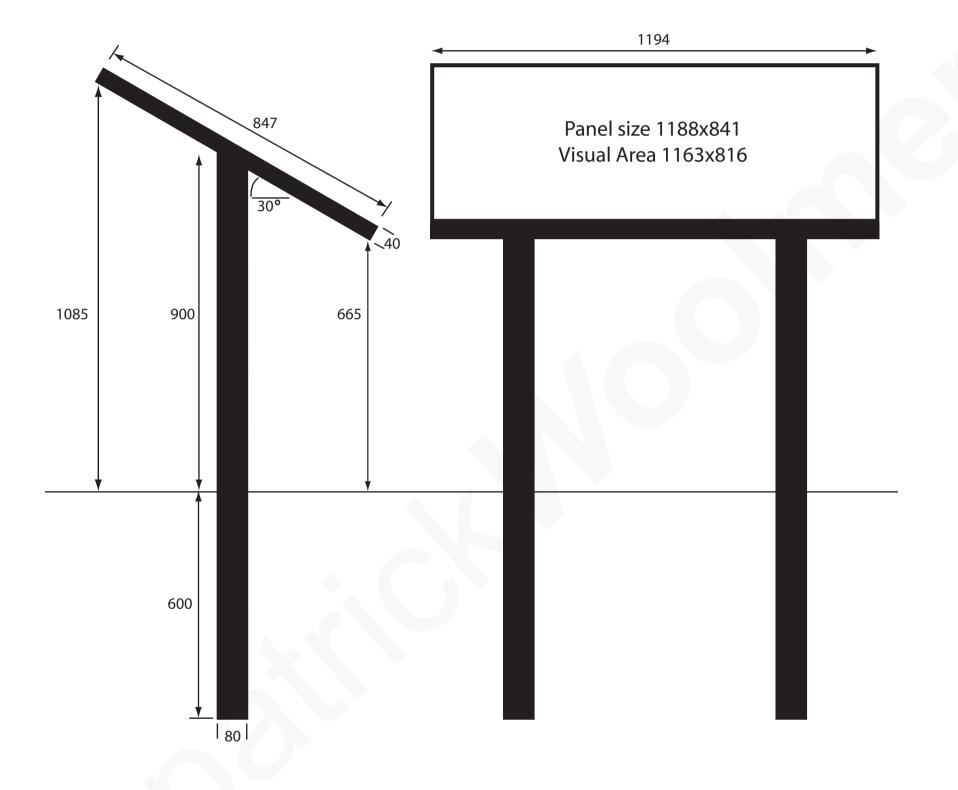

Structure Type : Musketeer lectern

| Material : | Steel |
|------------|-------|
| Size :     | A1    |

Structure Type : Musketeer lectern

| Material : | Steel |
|------------|-------|
| Size :     | A0    |