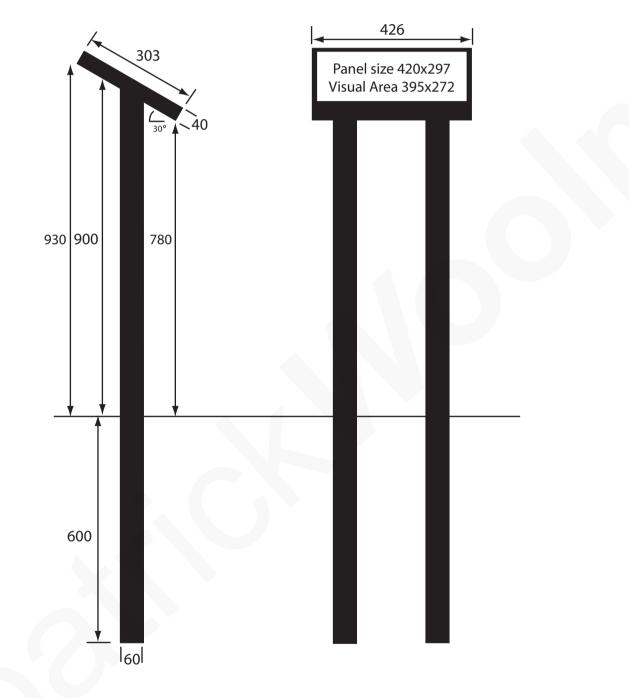

| Structure Type : | Musketeer lectern |
|------------------|-------------------|
| Material :       | Steel             |
| Size :           | A3 (single leg)   |

| Structure Type : | Musketeer lectern |
|------------------|-------------------|
| Material :       | Steel             |
| Size :           | A3 (twin leg)     |