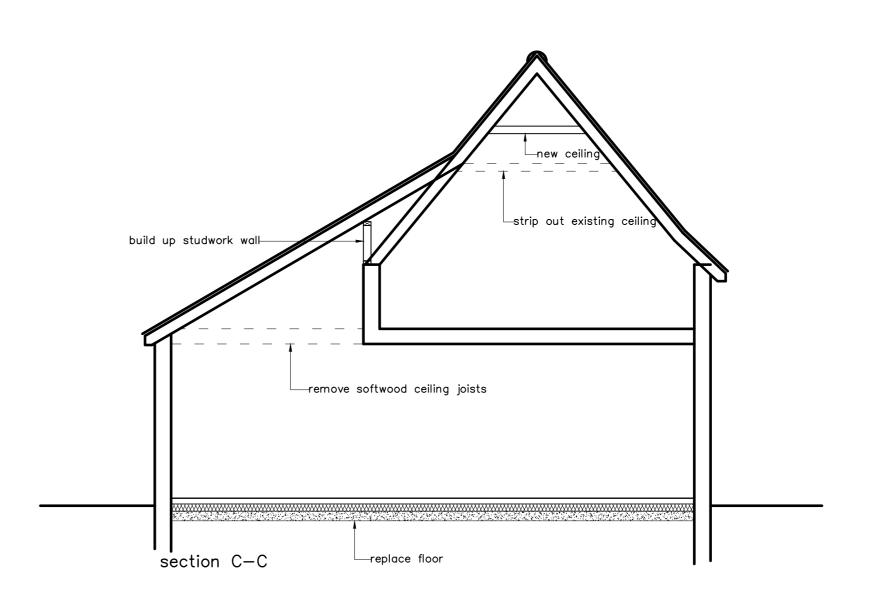

scale 1:50

revision description

Client:

### Mr J Naughton

Job Title:

## The Cottage, Felsham

Drawing Title:

### proposed sections

| 6900        | 06.0            | Planning |
|-------------|-----------------|----------|
| Job Number: | Drawing Number: | Status:  |
| 1:50 @ A2   | MS              | Dec 2022 |
| Scale:      | Drawn By:       | Date:    |

# whitworth

### Chartered Architects & Chartered Building Surveyors

Unit 12 Park Farm, Fornham St Genevieve, Bury St Edmunds, IP28 6TS 01284 760421 info@whitworth.co.uk www.whitworth.co.uk

#### NOTE:

Do not scale from this drawing. Confirm all dimensions on site. Refer any discrepancies to the Architect before work is put in hand. Read this drawing in conjunction with the relevant sections of the specification, schedule of wor