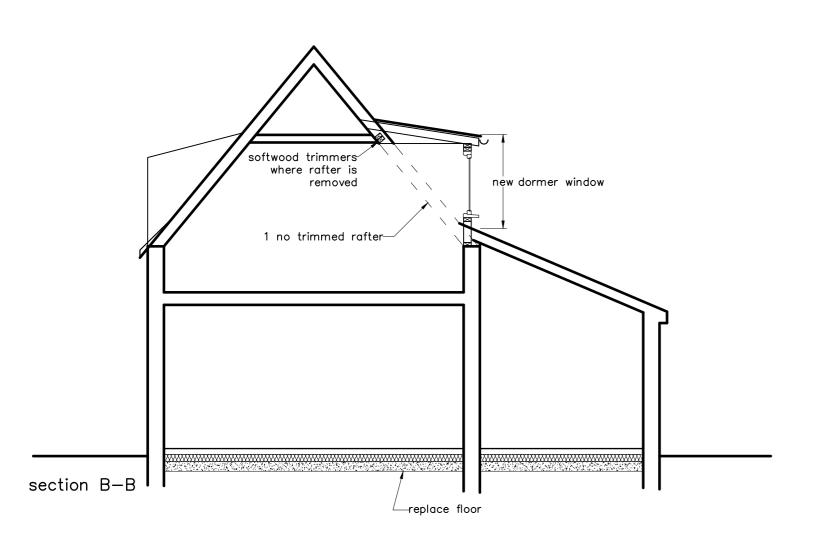

scale 1:50

revision description

Client:

### Mr J Naughton

Job Title:

## The Cottage, Felsham

Drawing Title:

### proposed sections

| 6900        | 06.0            | Planning |
|-------------|-----------------|----------|
| Job Number: | Drawing Number: | Status:  |
| 1:50 @ A2   | MS              | Dec 2022 |
| Scale:      | Drawn By:       | Date:    |

# whitworth

### Chartered Architects & Chartered Building Surveyors

Unit 12 Park Farm, Fornham St Genevieve, Bury St Edmunds, IP28 6TS 01284 760421 info@whitworth.co.uk www.whitworth.co.uk

#### NOTE:

Do not scale from this drawing. Confirm all dimensions on site. Refer any discrepancies to the Architect before work is put in hand. Read this drawing in conjunction with the relevant sections of the specification, schedule of w