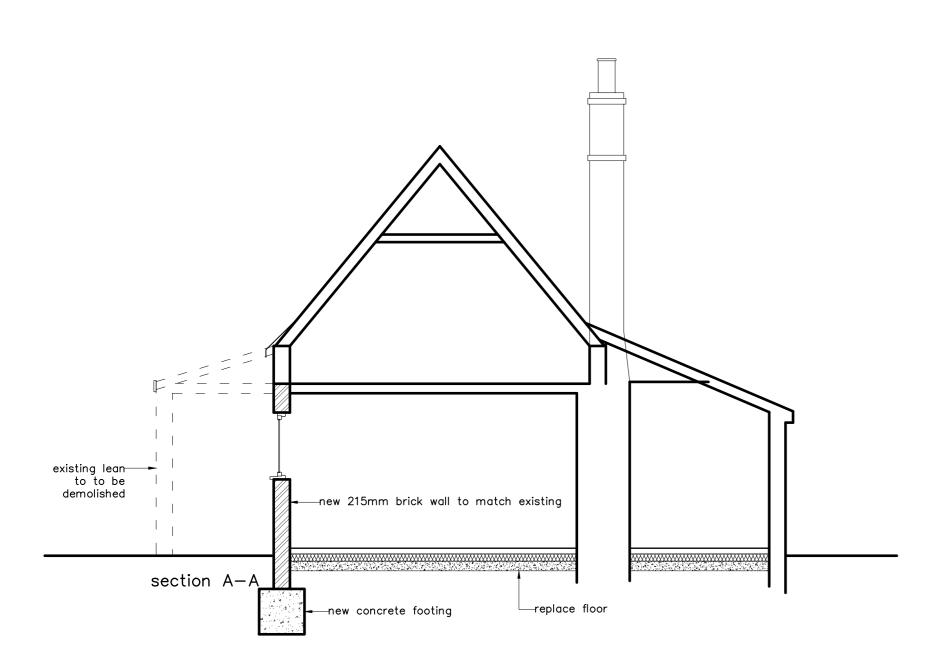

scale 1:50

revision description

Client:

### Mr J Naughton

Job Title:

## The Cottage, Felsham

Drawing Title:

### proposed sections

| 6900        | 06.0            | Planning |
|-------------|-----------------|----------|
| Job Number: | Drawing Number: | Status:  |
| 1:50 @ A2   | MS              | Dec 2022 |
| Scale:      | Drawn By:       | Date:    |

# whitworth

### Chartered Architects & Chartered Building Surveyors

Unit 12 Park Farm, Fornham St Genevieve, Bury St Edmunds, IP28 6TS 01284 760421 info@whitworth.co.uk www.whitworth.co.uk

#### NOTE:

Do not scale from this drawing. Confirm all dimensions on site. Refer any discrepancies to the Architect before work is put in hand. Read this drawing in conjunction with the relevant sections of the specification, schedule of