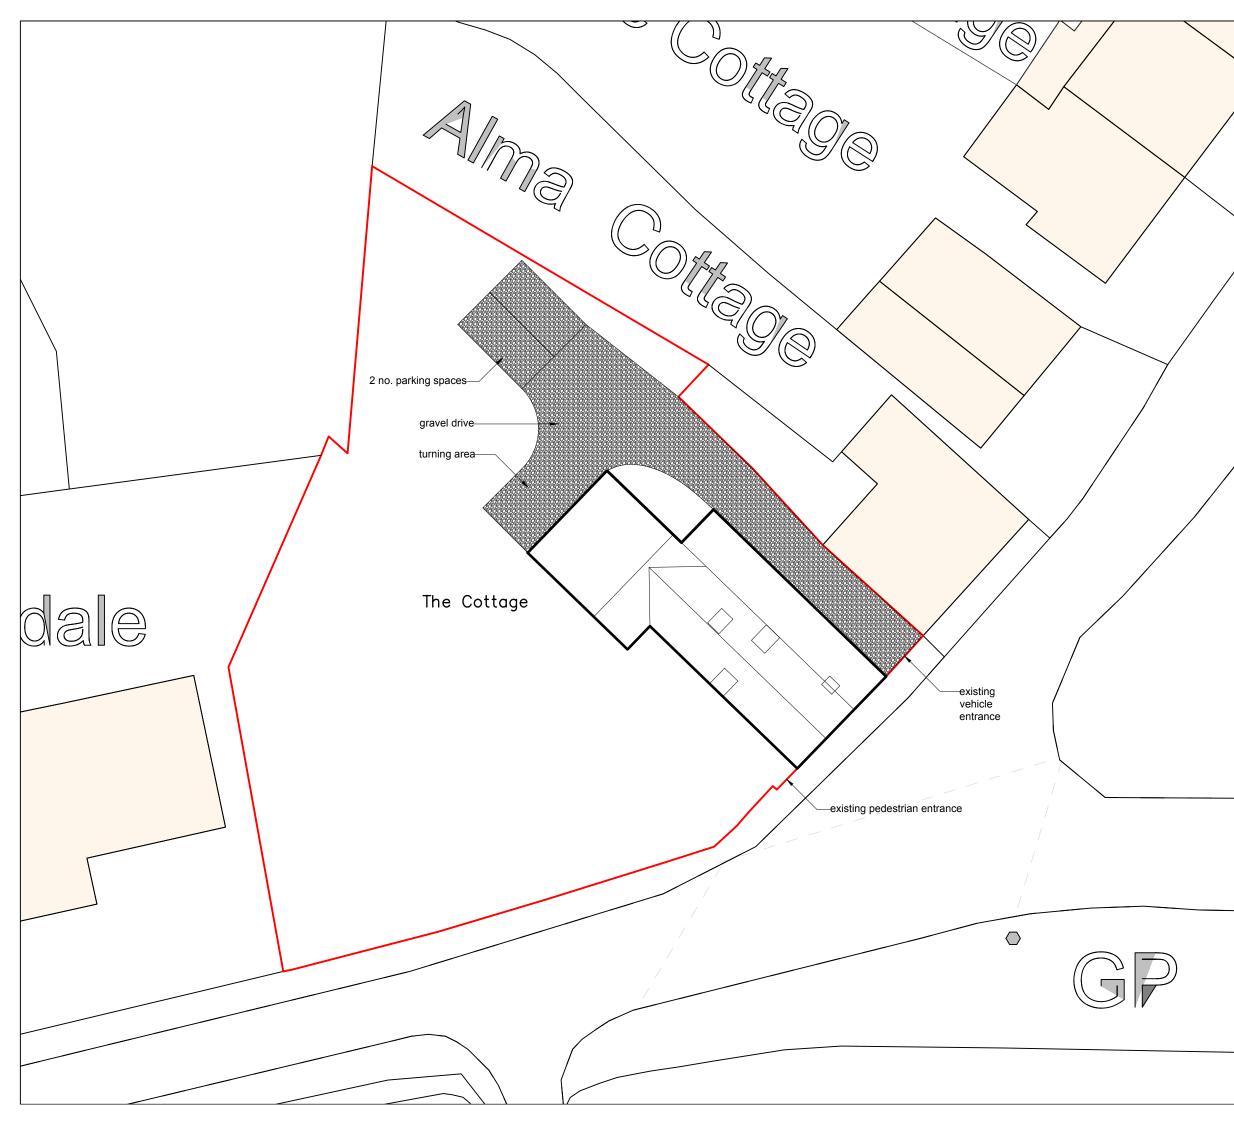

revision

description

date

Client:

| Client.                                                                                                                                                                                                                                                                        |
|--------------------------------------------------------------------------------------------------------------------------------------------------------------------------------------------------------------------------------------------------------------------------------|
| . Mr J Naughton                                                                                                                                                                                                                                                                |
| The Cottage, Felsham                                                                                                                                                                                                                                                           |
| Proposed site / block plan                                                                                                                                                                                                                                                     |
| Scale: Drawn By: Date:                                                                                                                                                                                                                                                         |
| 1:200 @ A3 MS May 2023                                                                                                                                                                                                                                                         |
| Job Number: Drawing Number: Status:                                                                                                                                                                                                                                            |
| 6900 10 Planning                                                                                                                                                                                                                                                               |
| whitworth                                                                                                                                                                                                                                                                      |
| Chartered Architects & Chartered Building Surveyors<br>Unit 12 Park Farm, Fornham St Genevieve, Bury St Edmunds, IP28 6TS<br>01284 760421 info@whitworth.co.uk www.whitworth.co.uk                                                                                             |
| NOTE:<br>Do not scale from this drawing. Confirm all dimensions on site. Refer any<br>discrepancies to the Architect before work is put in hand. Read this drawing in<br>conjunction with the relevant sections of the specification, schedule of works and<br>other drawings. |