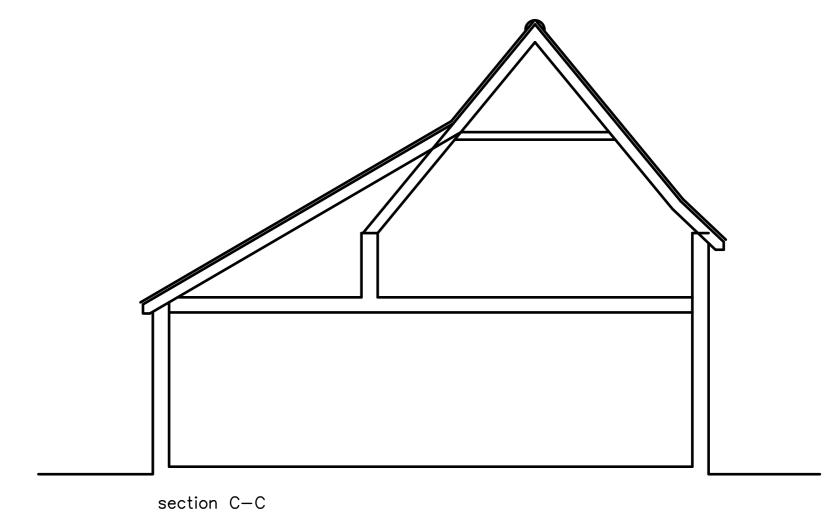

0m 1m 2m 3m

vision description description

Client:

Mr J Naughton

Job Title:

The Cottage, Felsham

Drawing Title:

Existing sections