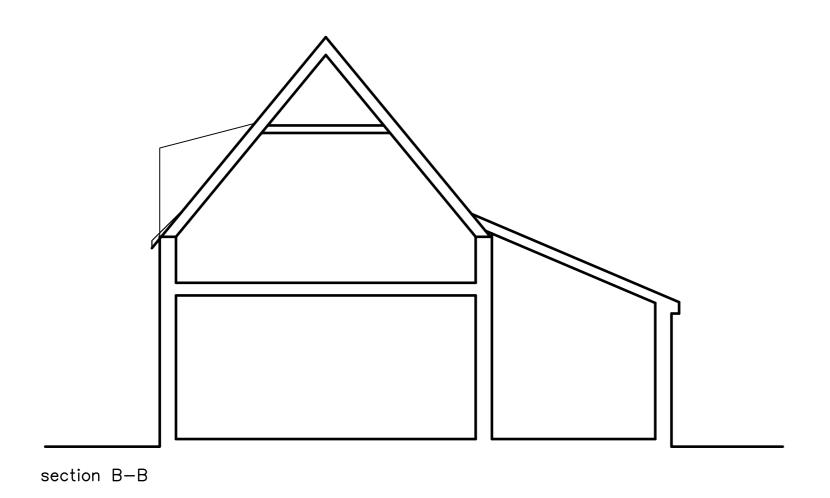

0m 1m 2m 3m

vision description description

Client:

Mr J Naughton

Job Title:

The Cottage, Felsham

Drawing Title:

Existing sections