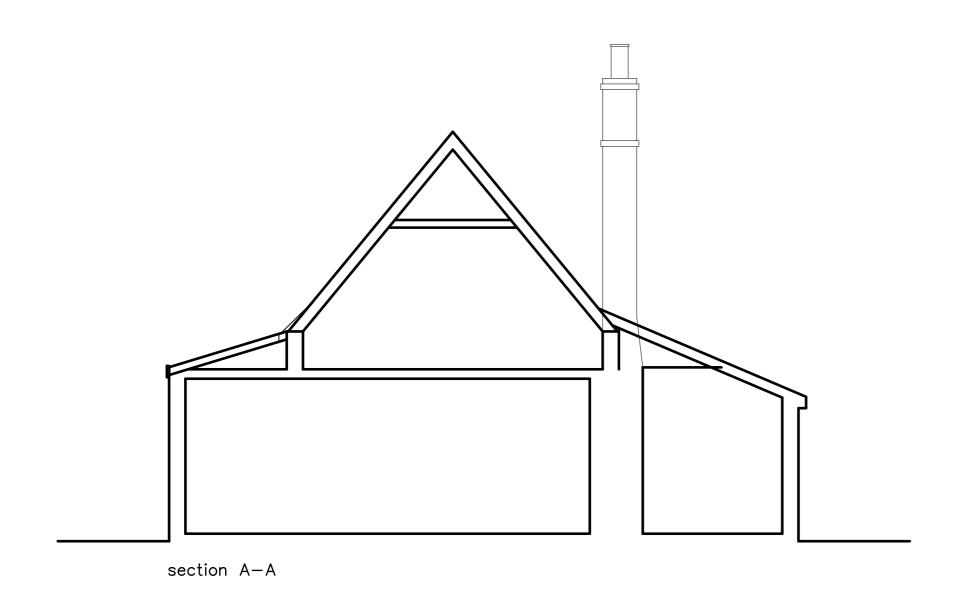

0m 1m 2m 3m

vision description description

Client:

Mr J Naughton

Job Title:

The Cottage, Felsham

Drawing Title:

Existing sections