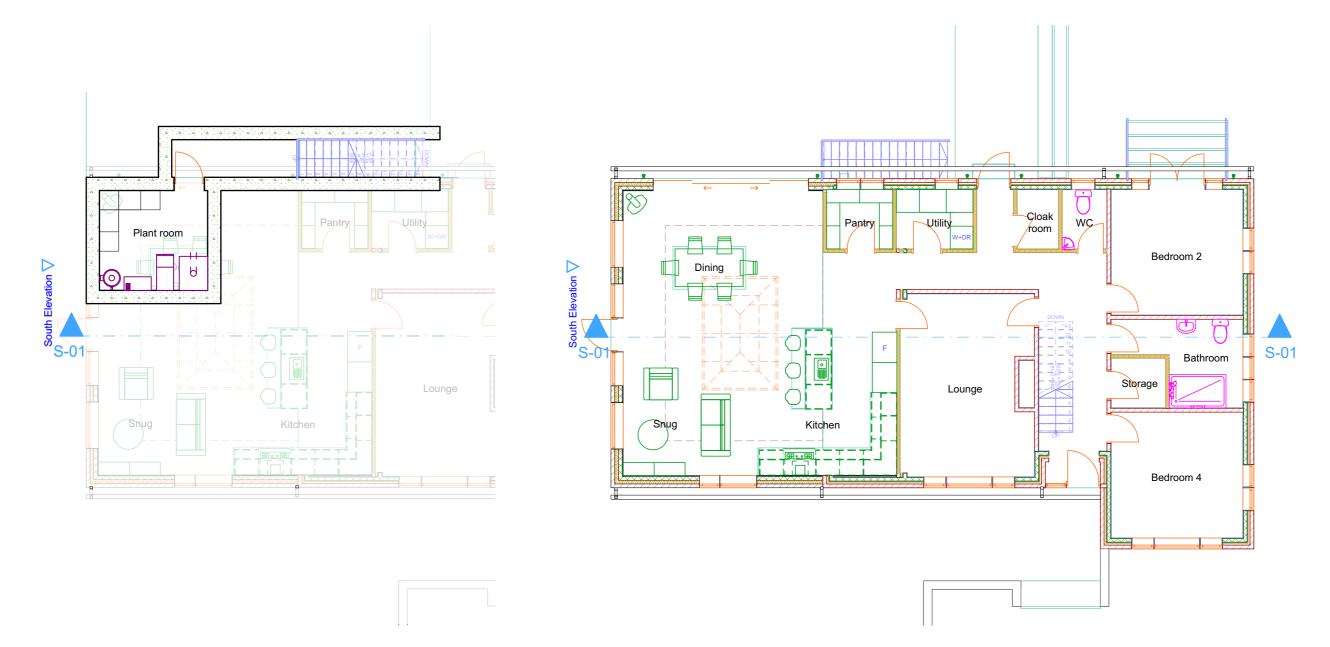

**Ground Floor** 

- All dimensions to be checked on site and verified before construction/fabrication.

- Any discrepancies to be reported to JAB Design

Where drawings are composed from the survey information received, surveys are available on request.