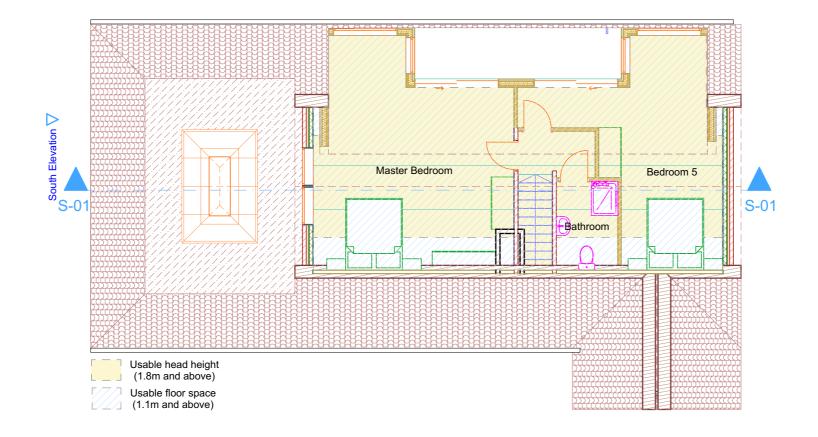

Loft 1:100

JAB Design Project Description Copyright of this drawing is owned by JAB Design and it must not be copied or reproduced without consent. Only figured dimensions are to be taken from th All contractors and manufacturers must visit the site and be responsible for checking and taking their own dimensions relating to their work. JAB Design are notified immediately of any variation between drawings and site conditions. Single storey side extension and **JAB** DESIGN - All dimensions to be checked on site and verified before construction/fabrication. 1st Floor, Masonic Hall, 9 Mill Street, addition of a dormer to the rear Address ; elevation - Any discrepancies to be reported to JAB Design Sutton Coldfield, Where drawings are composed from the survey information received, surveys are available on request. All drawings to be read in conjunction with all relevant structural and M&E engineers drawings and specifications. This drawing is to be reviewed in conjunction with all other hazard/risk drawings and the hazards identified and recorded within the construction phase H&S it is assumed that all works on this drawing will be carried out by a competent contractor working, where appropriate, to an approved method statement and guidelines. - Significant hazards are those as follows; - Those not likely to be obvious to a competent contractor or other designers. - Those for an unsual or bizarre nature. - Those likely to be difficult to manage effectively under normal conditions. Site Address: B72 1TJ Beechcroft 0121 354 15 89 Telephone ; Batesway Upper Longdon Email; info@jabdesign.co.uk Rugeley WS15 1PX www.jabdesign.co.uk Web;