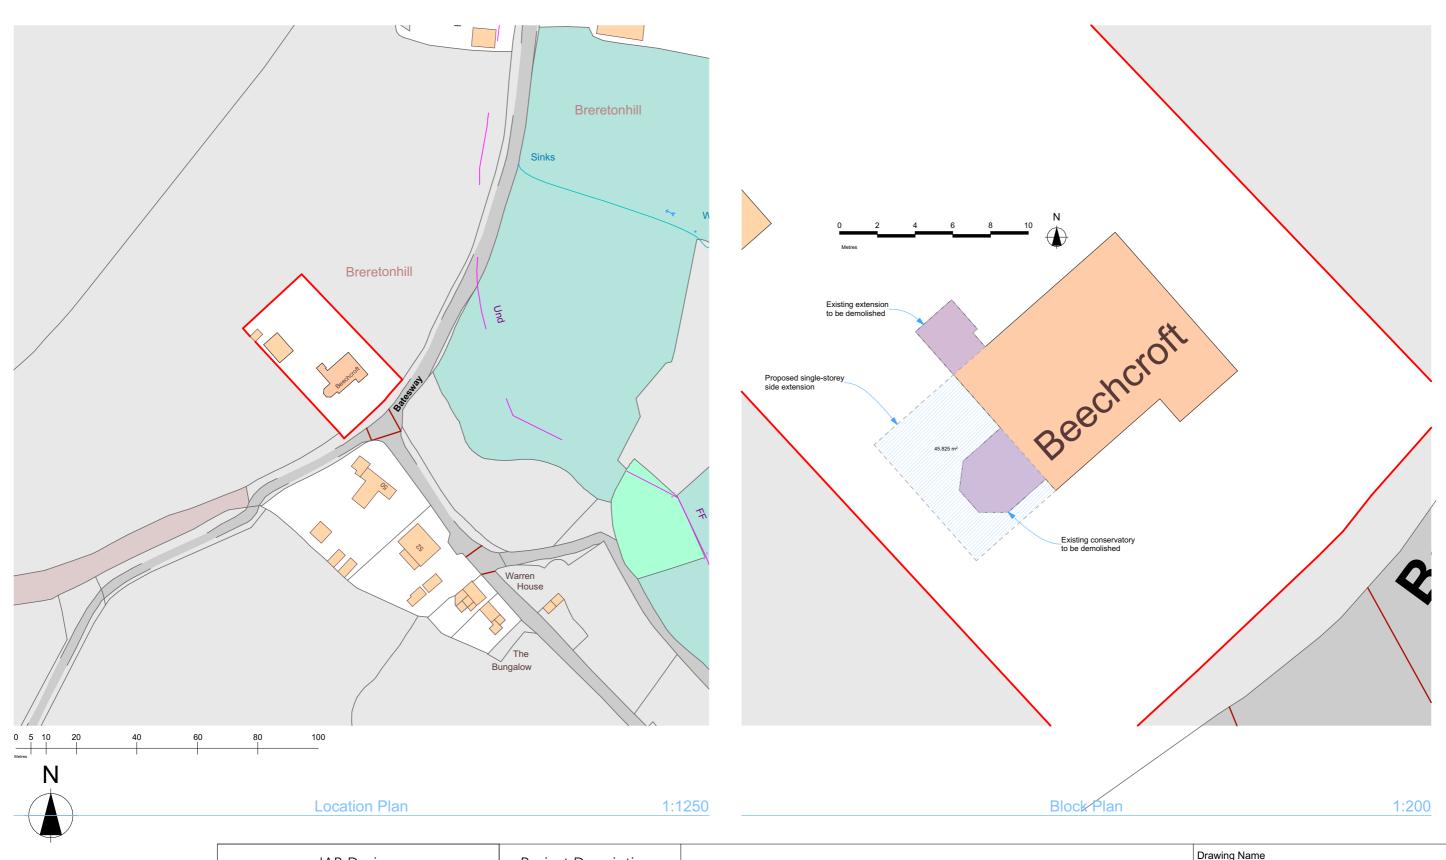

## **Project Description**

Single storey side extension and addition of a dormer to the rear elevation

Site Address: Beechcroft Batesway Upper Longdon Rugeley WS15 1PX

Copyright of this drawing is owned by JAB Design and it must not be copied or reproduced without consent. Only figured dimensions are to be taken from this drawing. All contractors and manufacturers must visit the site and be responsible for checking and taking their own dimensions relating to their work. JAB Design are to be notified immediately of any variation between drawings and site conditions.

| Location and Block Plan              |            |
|--------------------------------------|------------|
| Drawn                                | Date       |
| Wojciech Jankowski<br><i>(MArch)</i> | 16/05/2023 |
|                                      |            |