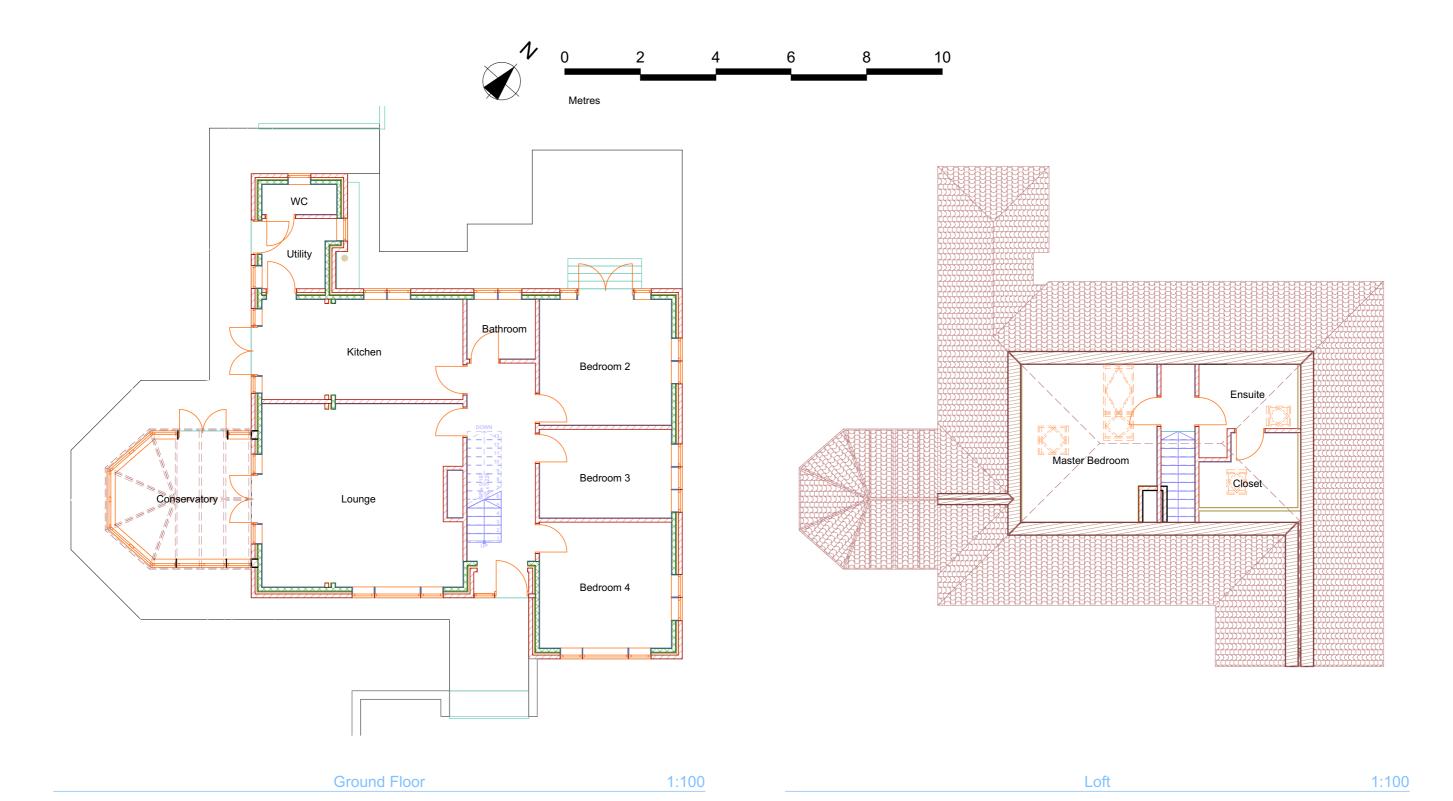

## Project Description

Single storey side extension and addition of a dormer to the rear elevation

Site Address: Beechcroft Batesway Upper Longdon Rugeley WS15 1PX

Copyright of this drawing is owned by JAB Design and it must not be copied or reproduced without consent. Only figured dimensions are to be taken from this drawing. All contractors and manufacturers must visit the site and be responsible for checking and taking their own dimensions relating to their work. JAB Design are to be notified immediately of any variation between drawings and site conditions.

| Existing | Plans |
|----------|-------|

Drawing Name

| Existing Plans                |                |  |
|-------------------------------|----------------|--|
| Drawn                         | Date           |  |
| Wojciech Jankowski<br>(MArch) | 16/05/2023     |  |
| Drawing Scale                 | Drawing Number |  |
| 1:100 @ A3                    | 4 of 7         |  |