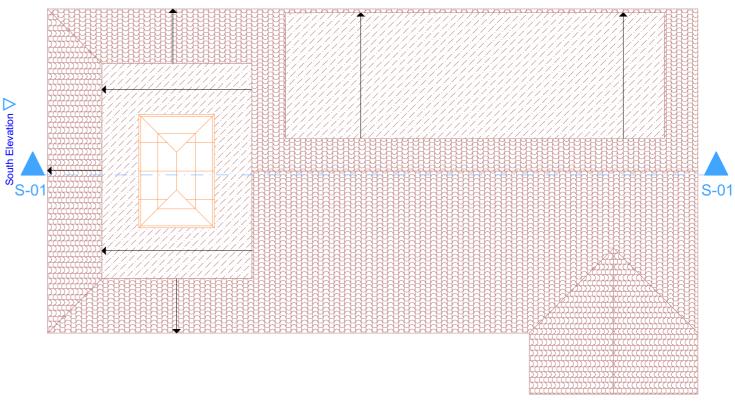

S-01 Section 1:100 Roof Plan 1:100

## Section and Roof Plan

| Drawn                      | Date           |
|----------------------------|----------------|
| Wojciech Jankowski (MArch) | 16/05/2023     |
| Drawing Scale              | Drawing Number |
| 1:100 @ A3                 | 7 of 7         |