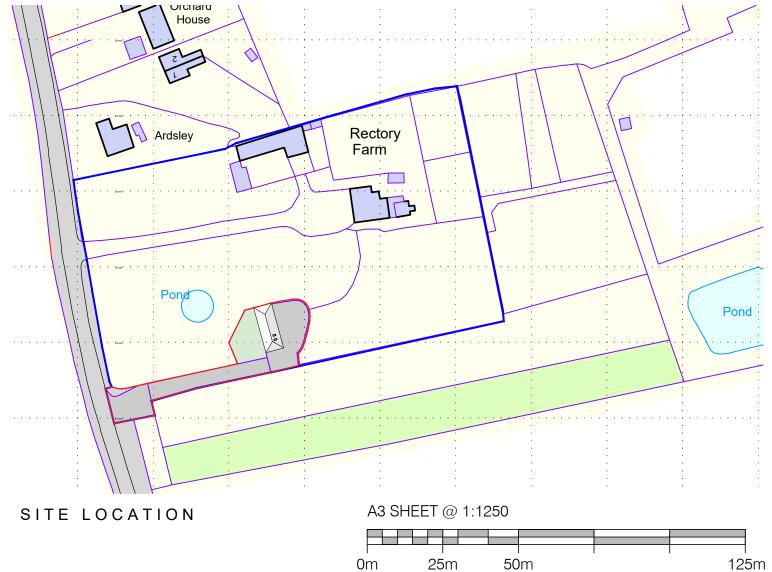

Refer any discrepancies to the project Architect.

0m

25m

Mr & Mrs S P Patten

Rectory Farm, Audley End, Gestingthorpe, Essex, CO9 3AU

Annex Site Location