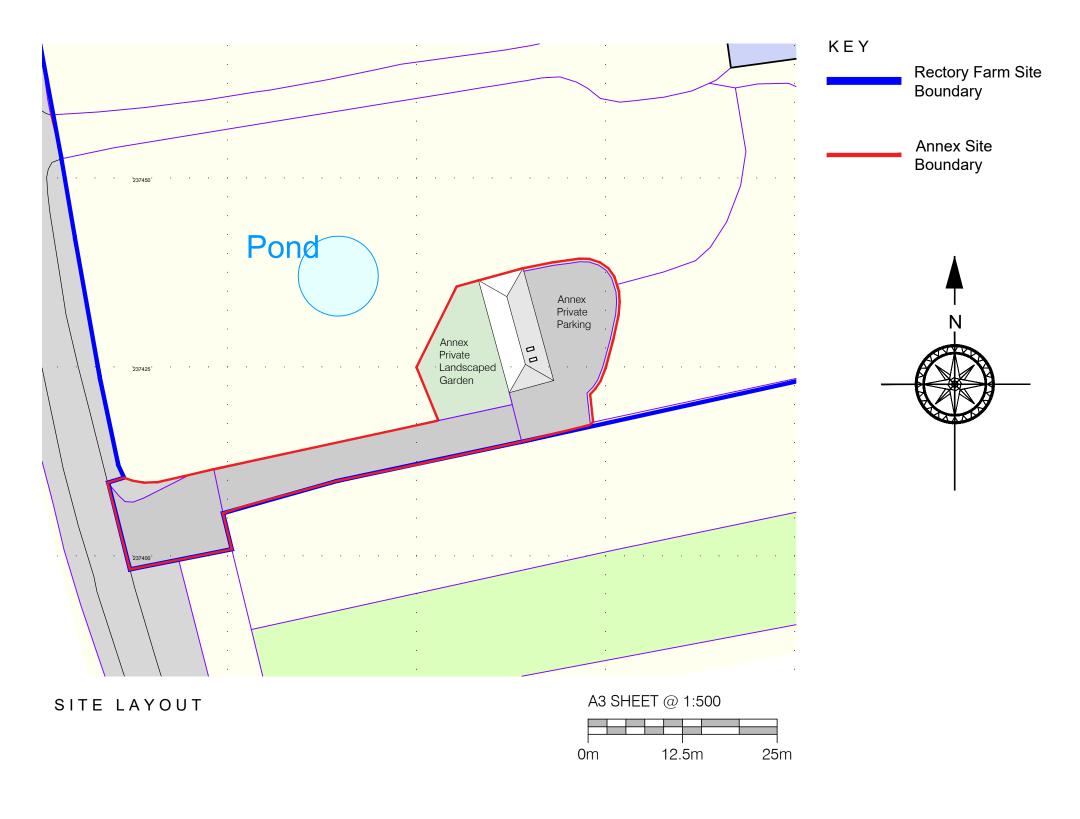

This drawing is copyright and must not be reproduced in whole or part without obtaining written authority from John Finch Partnership.

Do not scale from this drawing.

All dimensions to be checked on site.

Refer any discrepancies to the project Architect.

0m

25m

Mr & Mrs S P Patten

Rectory Farm, Audley End, Gestingthorpe, Essex, CO9 3AU

Annex Site Location