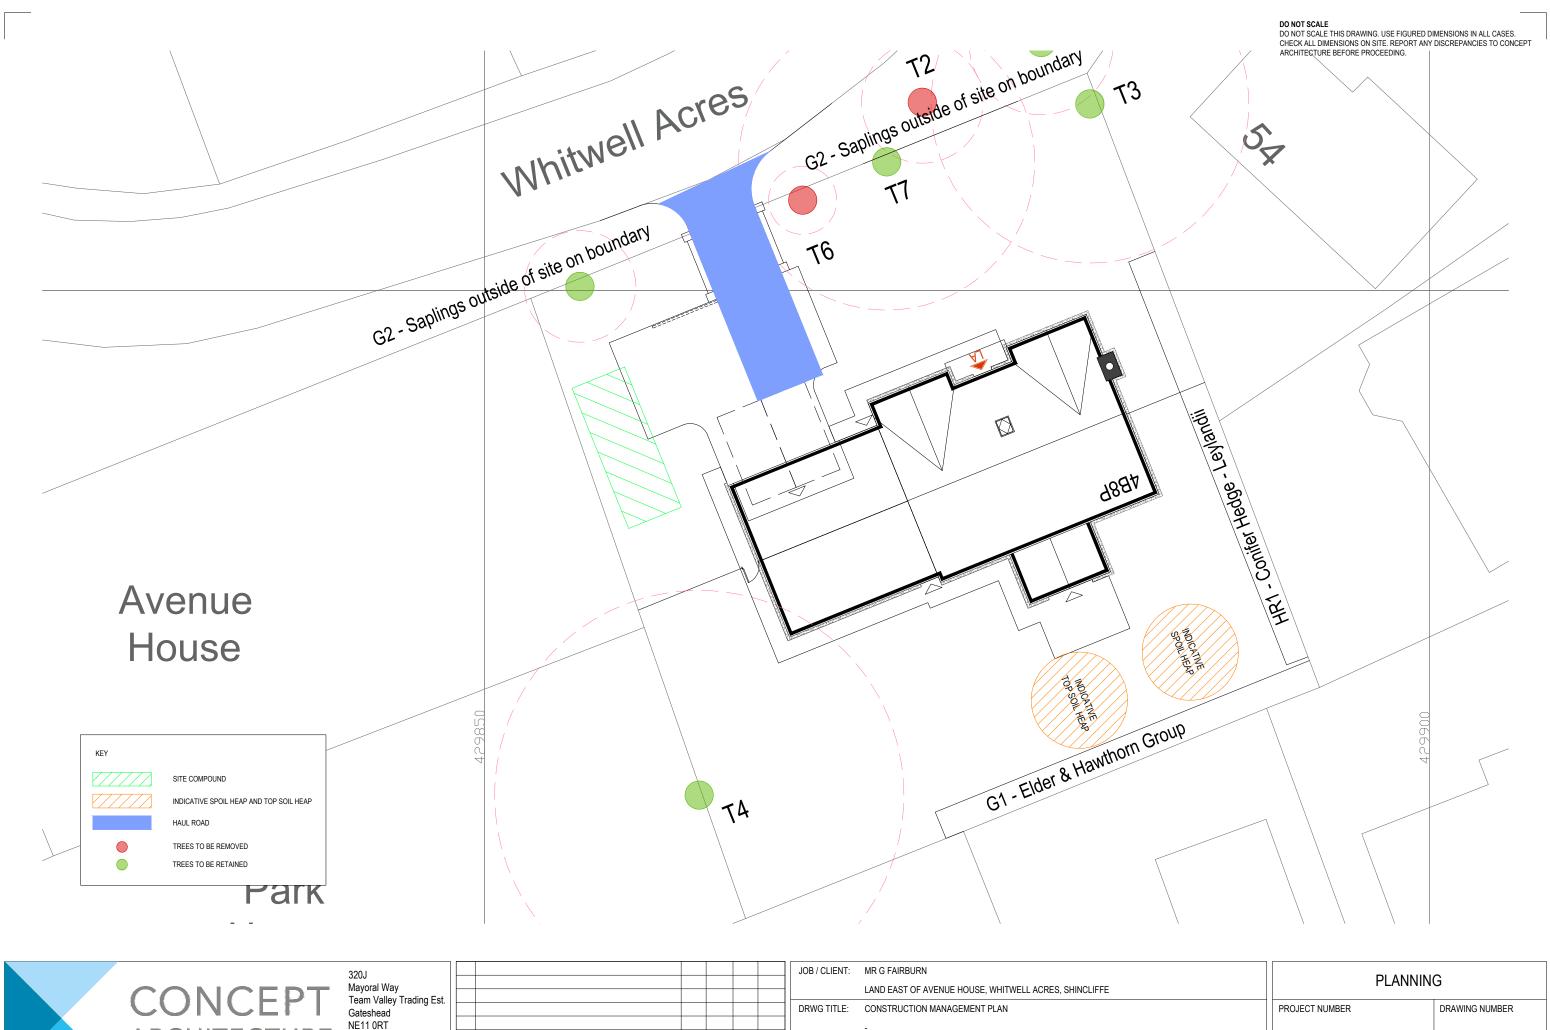

|     | JOB / CLIENT: | MR G FAIRBURN                                         |  |
|-----|---------------|-------------------------------------------------------|--|
|     |               | LAND EAST OF AVENUE HOUSE, WHITWELL ACRES, SHINCLIFFE |  |
|     | DRWG TITLE:   | CONSTRUCTION MANAGEMENT PLAN                          |  |
|     |               | -                                                     |  |
| -,  | DRAWN BY:     | CD                                                    |  |
| ite | DATE:         | 06.04.23                                              |  |
|     |               |                                                       |  |

| PLANNING    |               |      |                |   |  |  |  |  |  |
|-------------|---------------|------|----------------|---|--|--|--|--|--|
| PROJECT NUM | MBER          | D    | DRAWING NUMBER |   |  |  |  |  |  |
| CPT-332     |               | C    | CMP-01         |   |  |  |  |  |  |
| SCALE: 1:20 | 0 SHEET SIZE: | A3 R | EVISION:       | - |  |  |  |  |  |
|             |               |      |                |   |  |  |  |  |  |