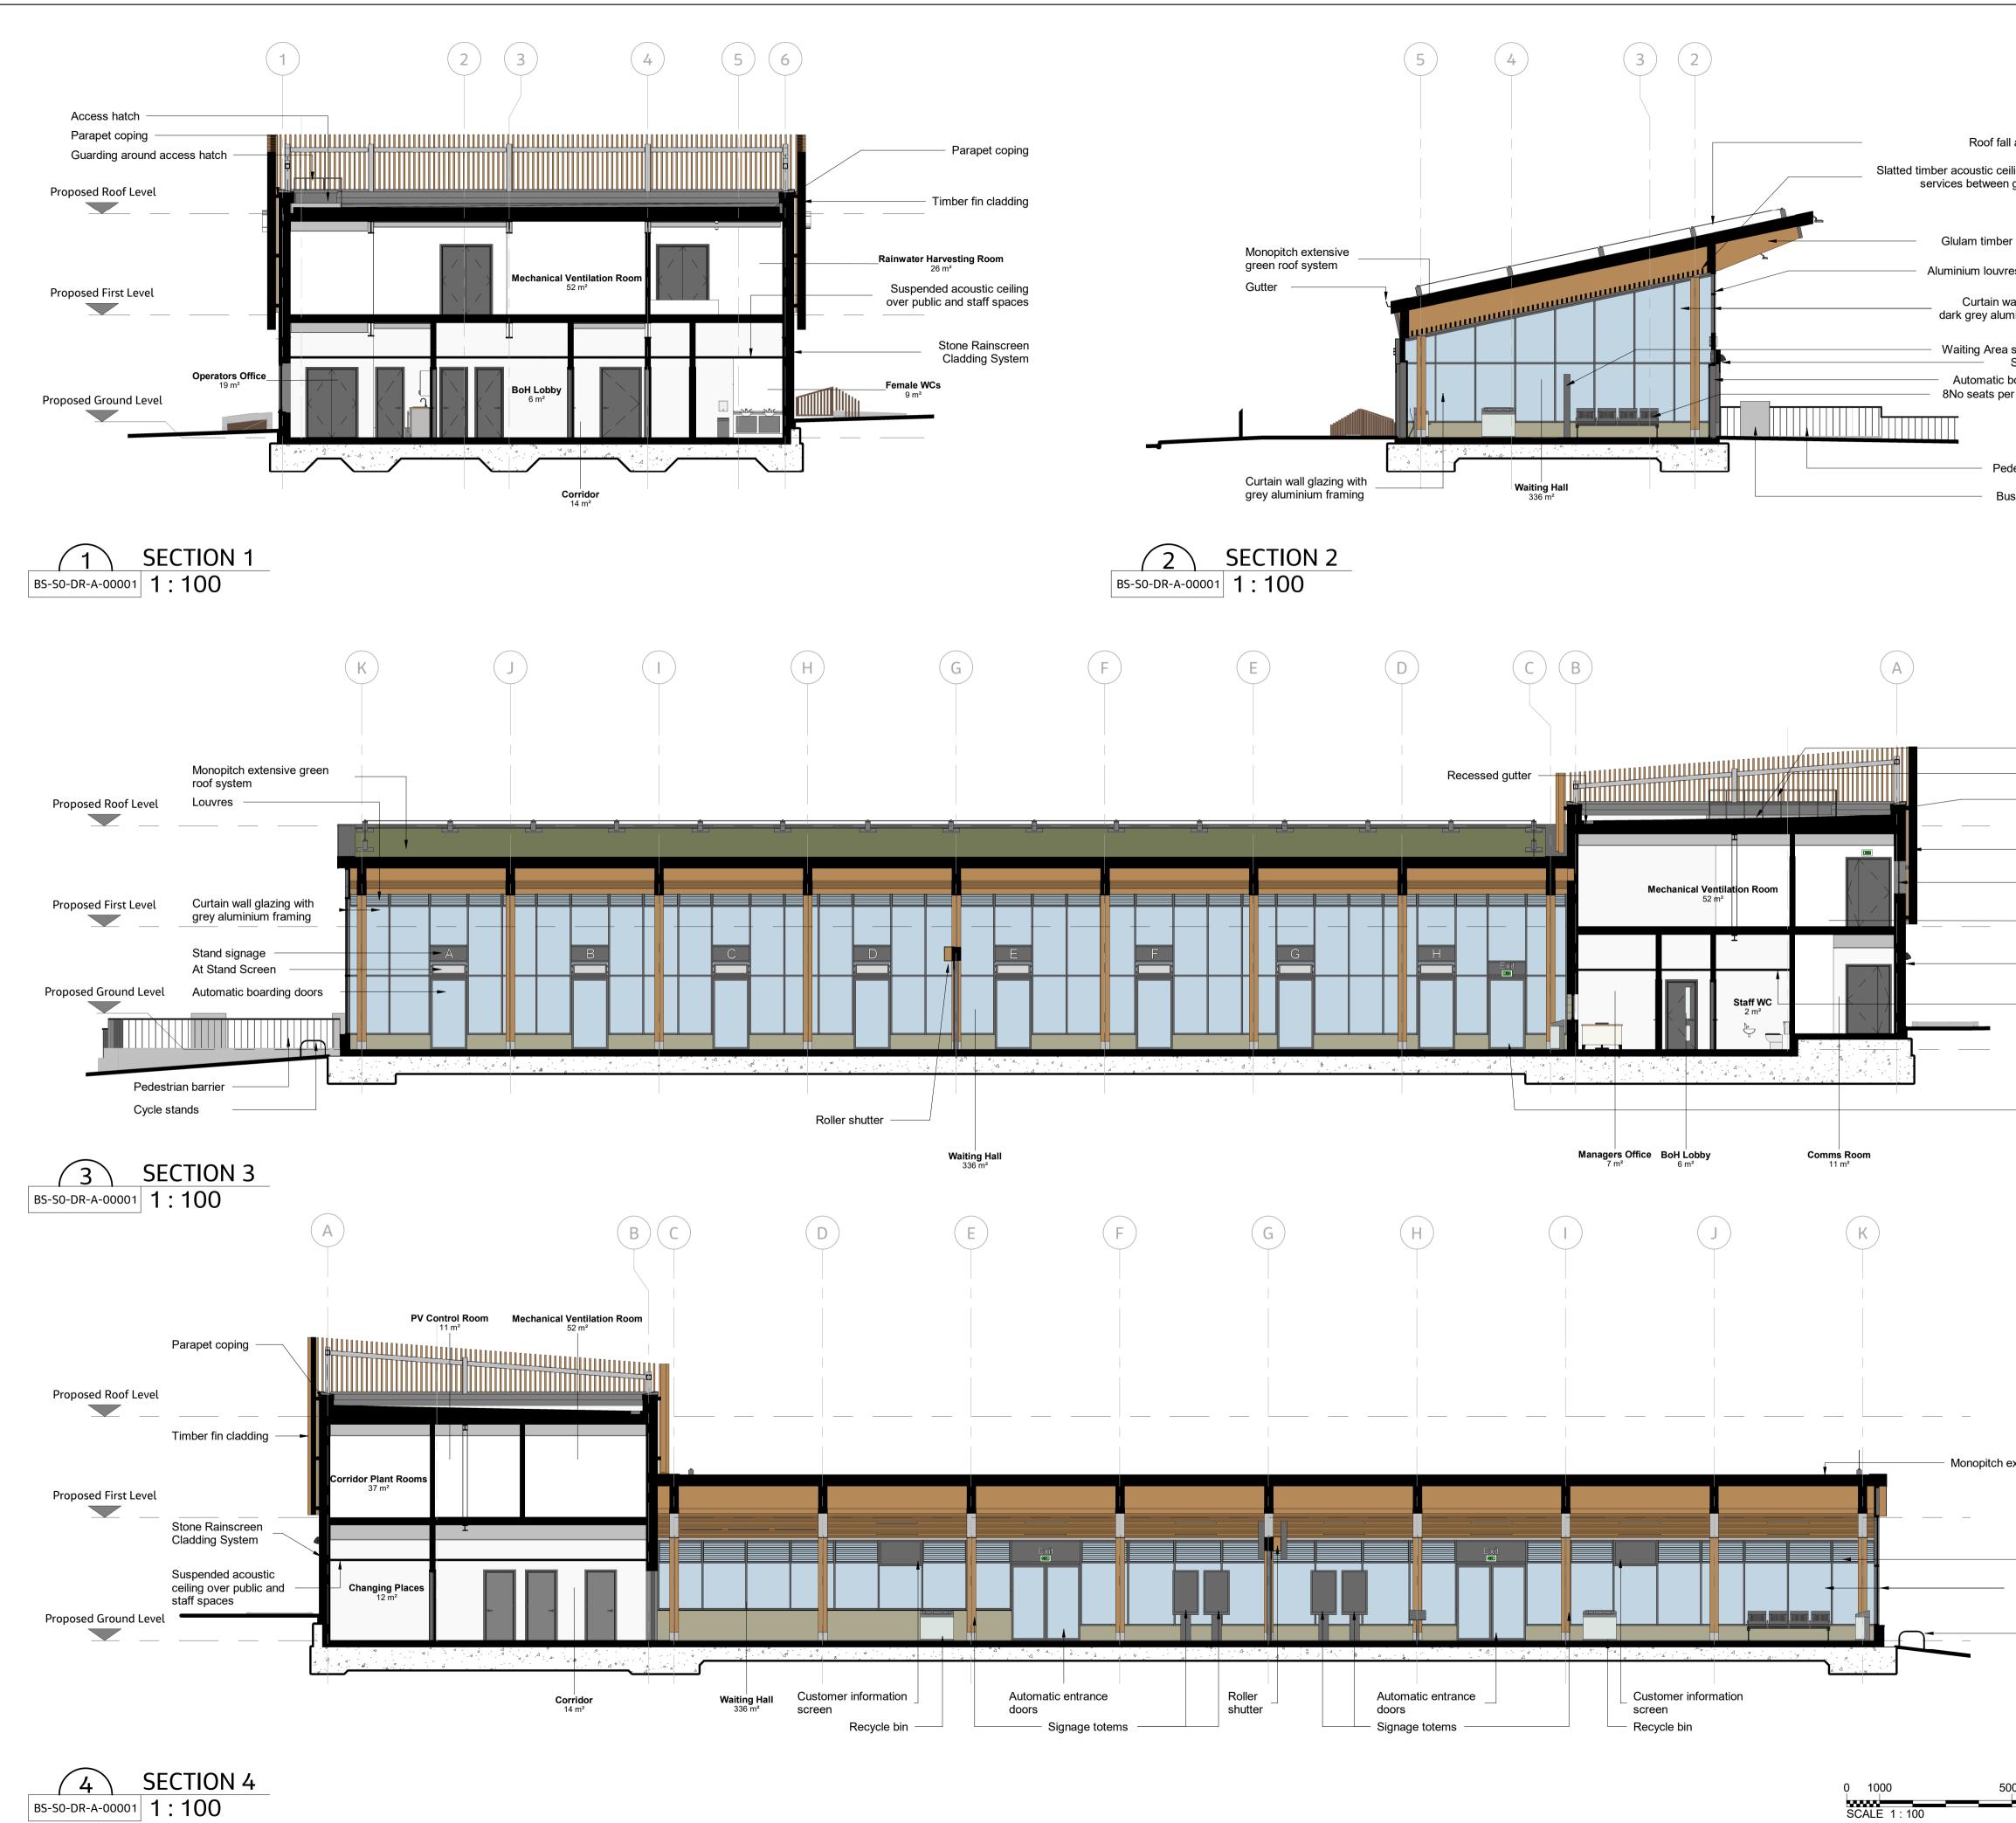

|                                                                     | <ol> <li>THIS DRAWING IS TO BE PRINTED IN COLOUR.</li> <li>THIS DRAWING SHALL BE READ IN CONJUNCTION WITH ALL RELEVANT<br/>ARCHITECTS, ENGINEERS AND SPECIALIST DRAWINGS.</li> <li>ALL DIMENSIONS ARE IN MILIMETRES UNLESS SHOWN OTHERWISE.</li> <li>ALL LEVELS ARE IN METRES RELATIVE TO ORDNANCE DATUM.</li> <li>ALL DIMENSIONS AND LEVELS TO BE CHECKED ON SITE BY THE CONTRACTOR<br/>PRIOR TO PREPARING ANY WORKING DRAWINGS OR COMMENCING WORK ON<br/>SITE. ANY REQUIREMENTS FOR MODIFICATIONS OR ALTERATIONS ARE TO BE</li> </ol> |                         |                                     |                                               |                                                                        |                               |                               |                           |                                      |
|---------------------------------------------------------------------|-----------------------------------------------------------------------------------------------------------------------------------------------------------------------------------------------------------------------------------------------------------------------------------------------------------------------------------------------------------------------------------------------------------------------------------------------------------------------------------------------------------------------------------------|-------------------------|-------------------------------------|-----------------------------------------------|------------------------------------------------------------------------|-------------------------------|-------------------------------|---------------------------|--------------------------------------|
| l arrest system                                                     |                                                                                                                                                                                                                                                                                                                                                                                                                                                                                                                                         |                         |                                     |                                               | AL OF PROJECT                                                          |                               |                               |                           | -                                    |
| iling to conceal<br>glulam beams                                    |                                                                                                                                                                                                                                                                                                                                                                                                                                                                                                                                         |                         |                                     |                                               |                                                                        |                               |                               |                           |                                      |
| r frame beams                                                       |                                                                                                                                                                                                                                                                                                                                                                                                                                                                                                                                         |                         |                                     |                                               |                                                                        |                               |                               |                           |                                      |
| es in dark grey                                                     |                                                                                                                                                                                                                                                                                                                                                                                                                                                                                                                                         |                         |                                     |                                               |                                                                        |                               |                               |                           |                                      |
| all glazing with<br>ninium framing                                  |                                                                                                                                                                                                                                                                                                                                                                                                                                                                                                                                         |                         |                                     |                                               |                                                                        |                               |                               |                           |                                      |
| signage totem<br>Stand signage<br>boarding doors<br>er Waiting Area |                                                                                                                                                                                                                                                                                                                                                                                                                                                                                                                                         |                         |                                     |                                               |                                                                        |                               |                               |                           |                                      |
| destrian barrier                                                    |                                                                                                                                                                                                                                                                                                                                                                                                                                                                                                                                         |                         |                                     |                                               |                                                                        |                               |                               |                           |                                      |
| ıs crash barrier                                                    |                                                                                                                                                                                                                                                                                                                                                                                                                                                                                                                                         |                         |                                     |                                               |                                                                        |                               |                               |                           |                                      |
|                                                                     |                                                                                                                                                                                                                                                                                                                                                                                                                                                                                                                                         |                         |                                     |                                               |                                                                        |                               |                               |                           |                                      |
| Access hatch                                                        |                                                                                                                                                                                                                                                                                                                                                                                                                                                                                                                                         |                         |                                     |                                               |                                                                        |                               |                               |                           |                                      |
| Guarding around<br>access hatch<br>Parapet coping                   |                                                                                                                                                                                                                                                                                                                                                                                                                                                                                                                                         |                         |                                     |                                               |                                                                        |                               |                               |                           |                                      |
| Timber fin cladding                                                 |                                                                                                                                                                                                                                                                                                                                                                                                                                                                                                                                         |                         |                                     |                                               |                                                                        |                               |                               |                           |                                      |
| Louvres                                                             |                                                                                                                                                                                                                                                                                                                                                                                                                                                                                                                                         |                         |                                     |                                               |                                                                        |                               |                               |                           |                                      |
| Corridor Plant Rooms                                                |                                                                                                                                                                                                                                                                                                                                                                                                                                                                                                                                         |                         | 1                                   |                                               |                                                                        | 2                             |                               |                           |                                      |
| Stone Rainscreen<br>Cladding System                                 |                                                                                                                                                                                                                                                                                                                                                                                                                                                                                                                                         |                         |                                     |                                               |                                                                        |                               |                               |                           |                                      |
| Suspended acoustic<br>————————————————————————————————————          | 43                                                                                                                                                                                                                                                                                                                                                                                                                                                                                                                                      |                         |                                     |                                               |                                                                        |                               |                               |                           | 4<br>3                               |
| staff spaces                                                        |                                                                                                                                                                                                                                                                                                                                                                                                                                                                                                                                         |                         | 1                                   |                                               |                                                                        | 2                             |                               |                           |                                      |
| Automatic entrance                                                  |                                                                                                                                                                                                                                                                                                                                                                                                                                                                                                                                         |                         |                                     |                                               |                                                                        |                               |                               |                           |                                      |
| doors                                                               |                                                                                                                                                                                                                                                                                                                                                                                                                                                                                                                                         |                         |                                     |                                               |                                                                        |                               |                               |                           |                                      |
|                                                                     |                                                                                                                                                                                                                                                                                                                                                                                                                                                                                                                                         |                         |                                     |                                               |                                                                        |                               |                               |                           |                                      |
|                                                                     |                                                                                                                                                                                                                                                                                                                                                                                                                                                                                                                                         |                         |                                     |                                               |                                                                        |                               |                               |                           |                                      |
|                                                                     |                                                                                                                                                                                                                                                                                                                                                                                                                                                                                                                                         |                         |                                     |                                               |                                                                        |                               |                               |                           |                                      |
|                                                                     | P01<br>Rev                                                                                                                                                                                                                                                                                                                                                                                                                                                                                                                              | 16.12.2022<br>Rev. Date | Issued for Pl                       | anning Applicatio                             |                                                                        | EC                            | MS<br>Check'd                 | ZB                        | DB<br>Appry'd                        |
|                                                                     |                                                                                                                                                                                                                                                                                                                                                                                                                                                                                                                                         | Nev. Dale               | Cotton                              |                                               | <b>Sobs</b><br>S Lane, London, S<br>2003 980 2000                      | 5.                            |                               | Nevu                      |                                      |
|                                                                     | Client                                                                                                                                                                                                                                                                                                                                                                                                                                                                                                                                  |                         |                                     | Durh<br>County Co                             | am                                                                     | No.                           |                               |                           |                                      |
|                                                                     |                                                                                                                                                                                                                                                                                                                                                                                                                                                                                                                                         |                         |                                     | County C                                      | ouncil                                                                 | - Str                         |                               |                           |                                      |
| extensive green roof system                                         | Projec                                                                                                                                                                                                                                                                                                                                                                                                                                                                                                                                  | t                       |                                     |                                               | <b>UCKLA</b><br>N & CAR                                                |                               | K                             |                           |                                      |
| Curtain wall glazing with<br>grey aluminium framing<br>Cycle stands | Drawir                                                                                                                                                                                                                                                                                                                                                                                                                                                                                                                                  | ng title                | В                                   |                                               | TATIC<br>FIONS                                                         |                               |                               |                           |                                      |
|                                                                     | Drawin<br>Scale<br>Jacob                                                                                                                                                                                                                                                                                                                                                                                                                                                                                                                |                         |                                     | cated @ A1                                    | G APPR                                                                 |                               | 2 NO <sup>.</sup>             |                           | itability<br>S4<br>ALE<br>Rev<br>201 |
| 000 10000 mm                                                        |                                                                                                                                                                                                                                                                                                                                                                                                                                                                                                                                         | ng Number               |                                     | AC-R                                          | S-ZZ-I                                                                 | DR-4                          | ۵_۵                           | 000                       | 5                                    |
|                                                                     | © Copyr<br>Use or c                                                                                                                                                                                                                                                                                                                                                                                                                                                                                                                     | ight 2019 Jacobs        | U.K. Limited. Th<br>cument in whole | ne concepts and info<br>or in part without th | ormation contained in<br>the written permission                        | n this docume<br>of Jacobs co | ent are the p<br>nstitutes ar | property of<br>infringeme | Jacobs.<br>ent of                    |
|                                                                     | to, and i                                                                                                                                                                                                                                                                                                                                                                                                                                                                                                                               | ssued in accorda        | nce with, the pro                   | visions of the contra                         | ehalf of, and for the e<br>act between Jacobs<br>eliance upon, this dr | and the Client                | . Jacobs a                    |                           |                                      |