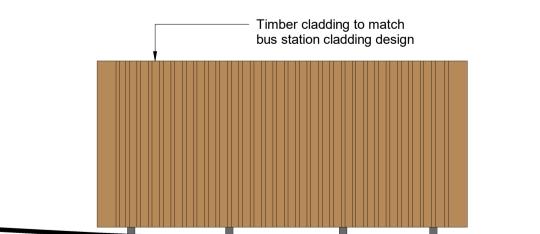

Timber fin cladding Post and horizontal rails for cladding 1100L 1100L support RC Slab

BIN STORE - SECTION 1 BS-ZZ-DR-A-00004 1:50

BIN STORE - SECTION 2 BS-ZZ-DR-A-00004 1:50

BIN STORE - NORTH ELEVATION BS-ZZ-DR-A-00004 1:50

BIN STORE LEVEL PLAN

BIN STORE - WEST ELEVATION BS-ZZ-DR-A-00004 1:50

BS-ZZ-DR-A-00004 1:50