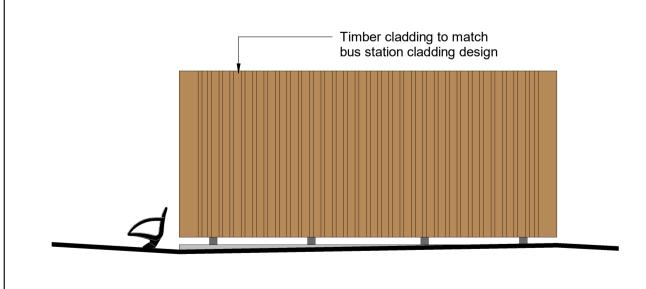

Timber fin cladding Post and horizontal rails for cladding 1100L 1100L support RC Slab

BIN STORE - SECTION 1 BS-ZZ-DR-A-00004 1:50

BIN STORE - SECTION 2 BS-ZZ-DR-A-00004 1:50

BIN STORE - NORTH ELEVATION BS-ZZ-DR-A-00004 1:50

BIN STORE LEVEL PLAN

BIN STORE - WEST ELEVATION BS-ZZ-DR-A-00004 1:50

BS-ZZ-DR-A-00004 1:50