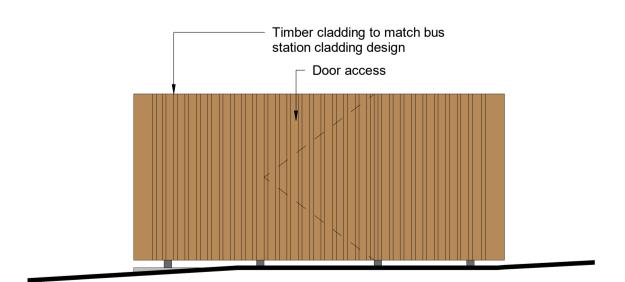

BIN STORE LEVEL PLAN

BIN STORE - WEST ELEVATION BS-ZZ-DR-A-00004 1:50

BS-ZZ-DR-A-00004 1:50