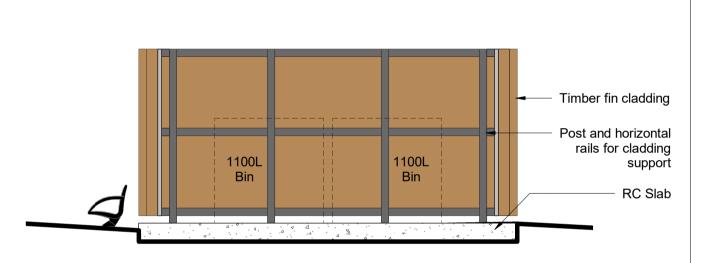

Timber fin cladding Post and horizontal rails for cladding 1100L 1100L support RC Slab

BIN STORE - SECTION 1 BS-ZZ-DR-A-00004 1:50

BIN STORE - SECTION 2 BS-ZZ-DR-A-00004 1:50

BIN STORE - NORTH ELEVATION BS-ZZ-DR-A-00004 1:50