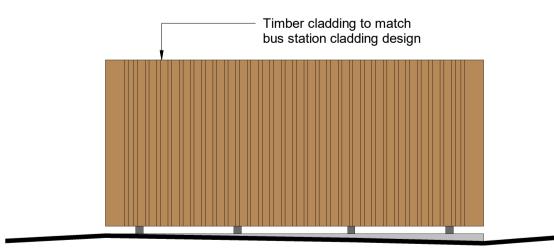

Timber fin cladding Post and horizontal rails for cladding 1100L 1100L support RC Slab

BIN STORE - SECTION 1 BS-ZZ-DR-A-00004 1:50

BIN STORE - SECTION 2 BS-ZZ-DR-A-00004 1:50

BIN STORE - NORTH ELEVATION BS-ZZ-DR-A-00004 1:50

BIN STORE LEVEL PLAN

BIN STORE - WEST ELEVATION BS-ZZ-DR-A-00004 1:50

BS-ZZ-DR-A-00004 1:50