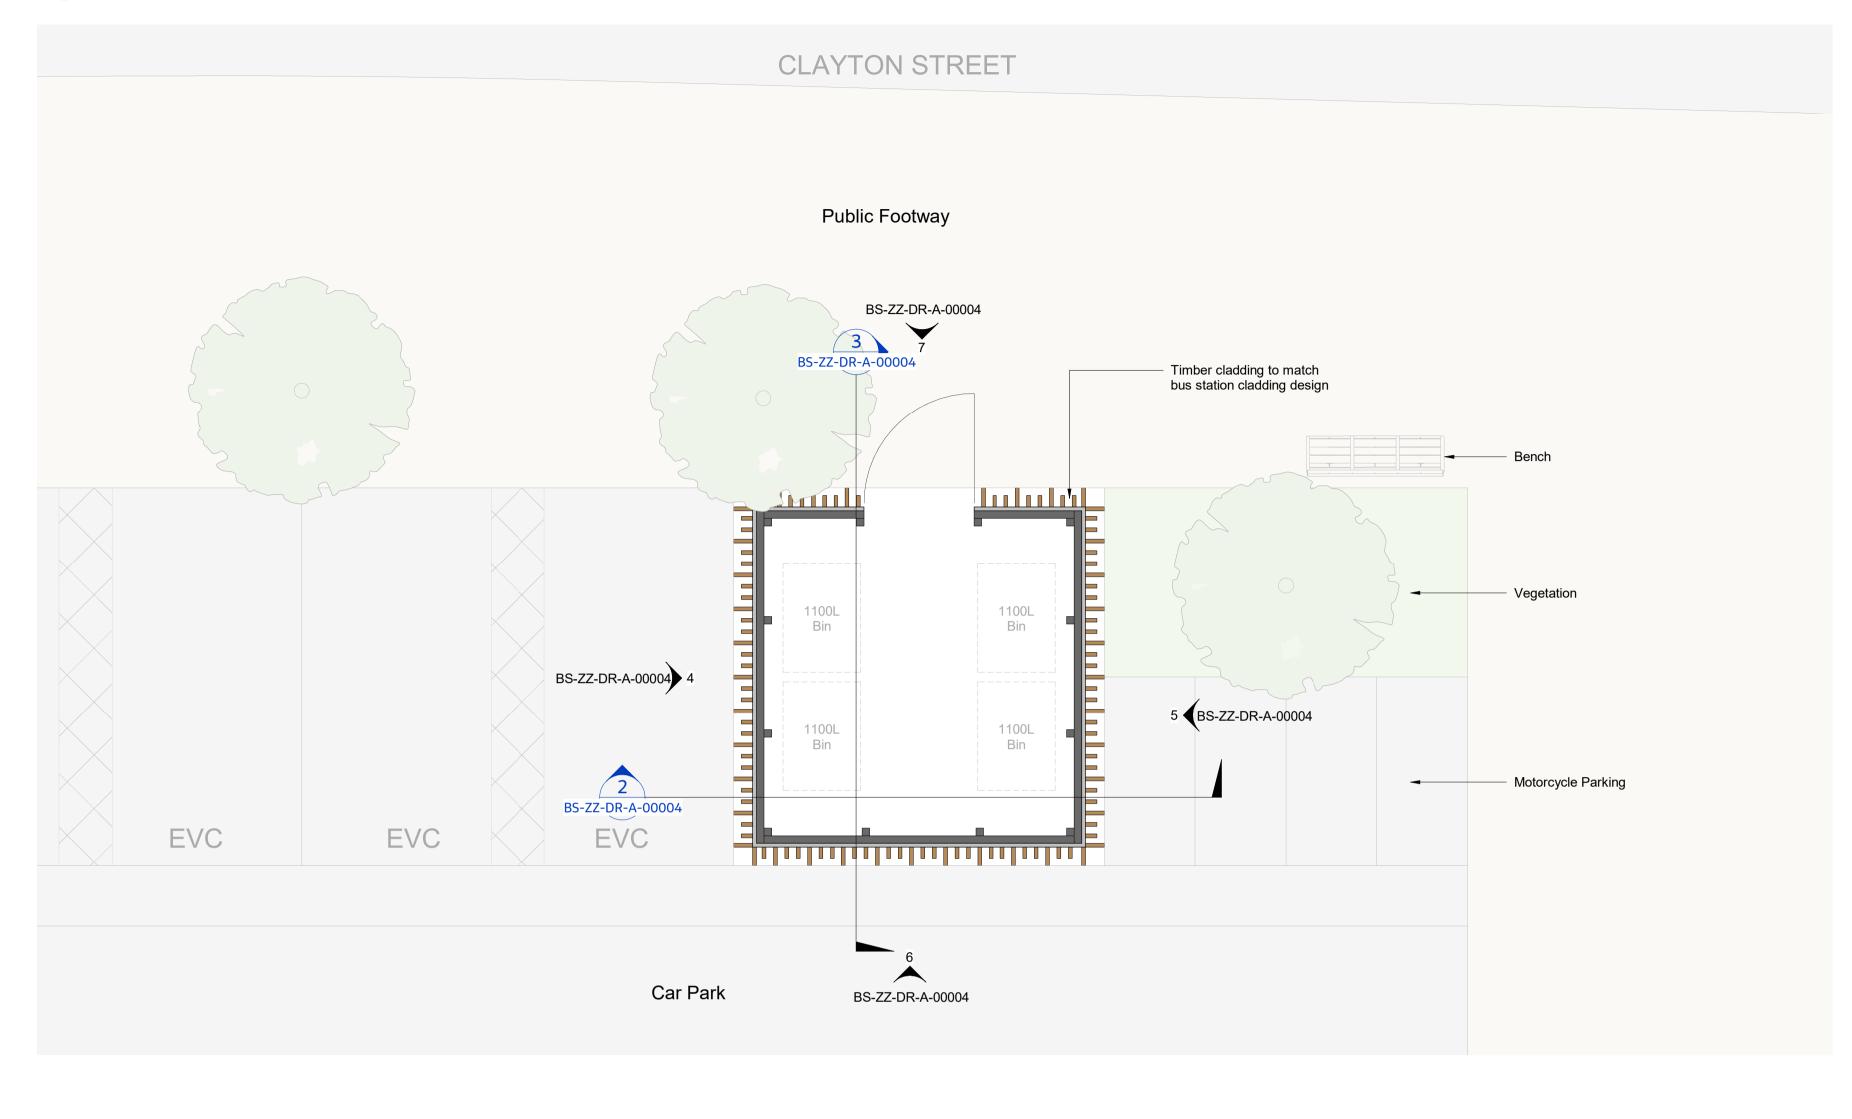

BIN STORE LEVEL PLAN

BIN STORE - WEST ELEVATION BS-ZZ-DR-A-00004 1:50

BS-ZZ-DR-A-00004 1:50