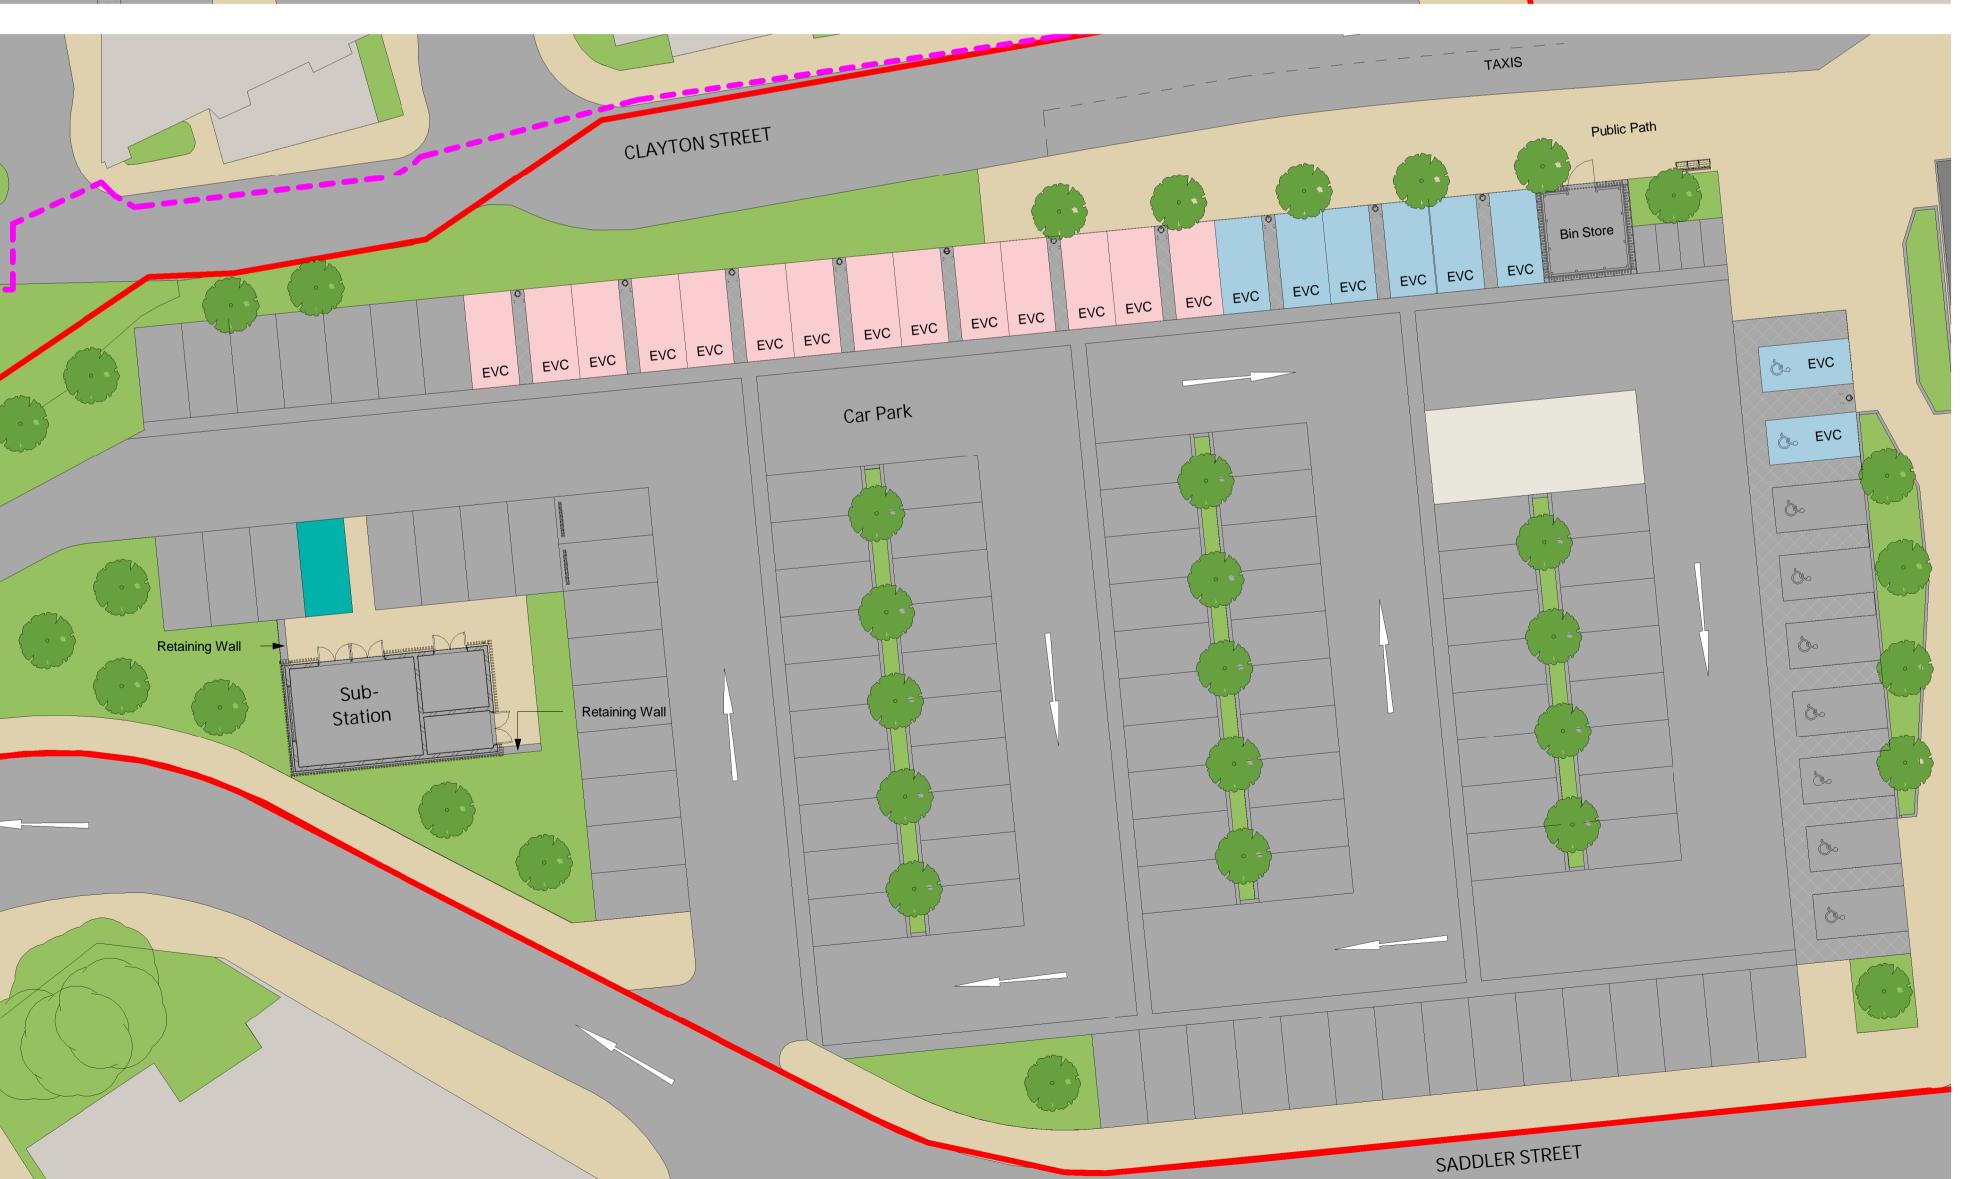

Saddler House

Bus Station & Forecourt

1:200

Surface Level Car Park 1:200

- 1. THIS DRAWING IS TO BE PRINTED IN COLOUR.
- 2. THIS DRAWING SHALL BE READ IN CONJUNCTION WITH ALL RELEVANT ARCHITECTS, ENGINEERS AND SPECIALIST DRAWINGS.
- 3. ALL DIMENSIONS ARE IN MILIMETRES UNLESS SHOWN OTHERWISE.
- 4. ALL LEVELS ARE IN METRES RELATIVE TO ORDNANCE DATUM.
- 5. ALL DIMENSIONS AND LEVELS TO BE CHECKED ON SITE BY THE CONTRACTOR PRIOR TO PREPARING ANY WORKING DRAWINGS OR COMMENCING WORK ON SITE. ANY REQUIREMENTS FOR MODIFICATIONS OR ALTERATIONS ARE TO BE CARRIED OUT WITH THE APPROVAL OF PROJECT MANAGER.

Key:

Site Boundary Site Area - 0.99 Ha

Conservation Area

Public Realm / Footways

Vegetation / Landscaping

Active Electric Vehicle

Charging Bay
Passive Electric Vehicle

Charging Bay

Dedicated DNO Parking for

24/7 Access

Wheelchair Accessible Vehicle

| P02 | 15.03.2023 | Update to Conservation Area Boundary | EC   | AB      | MS    | GC      |
|-----|------------|--------------------------------------|------|---------|-------|---------|
| P01 | 16.12.2022 | Issued for Planning Application      | AF   | MS      | ZB    | DB      |
| Rev | Rev. Date  | Purpose of revision                  | Orig | Check'd | Rev'd | Apprv'd |
|     |            |                                      | ,    |         |       | •       |