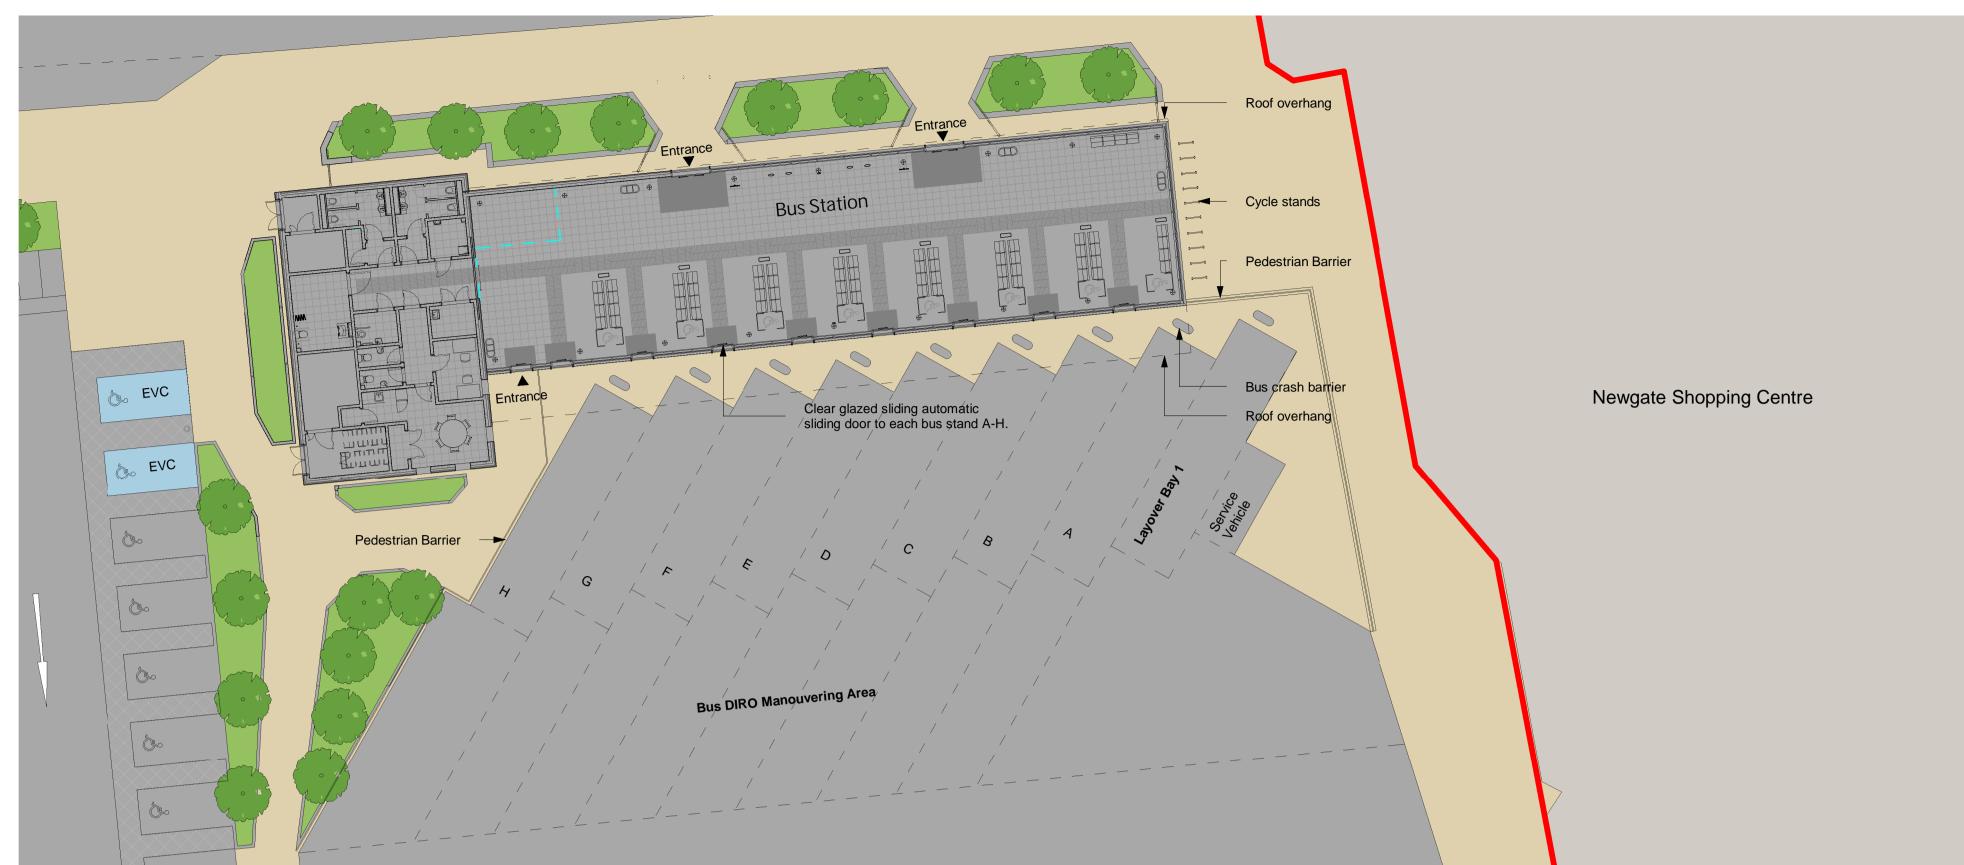

Saddler House

Bus Station & Forecourt

1:200

Surface Level Car Park 1:200

- 1. THIS DRAWING IS TO BE PRINTED IN COLOUR.
- 2. THIS DRAWING SHALL BE READ IN CONJUNCTION WITH ALL RELEVANT ARCHITECTS, ENGINEERS AND SPECIALIST DRAWINGS.
- 3. ALL DIMENSIONS ARE IN MILIMETRES UNLESS SHOWN OTHERWISE.
- 4. ALL LEVELS ARE IN METRES RELATIVE TO ORDNANCE DATUM.
- 5. ALL DIMENSIONS AND LEVELS TO BE CHECKED ON SITE BY THE CONTRACTOR PRIOR TO PREPARING ANY WORKING DRAWINGS OR COMMENCING WORK ON SITE. ANY REQUIREMENTS FOR MODIFICATIONS OR ALTERATIONS ARE TO BE CARRIED OUT WITH THE APPROVAL OF PROJECT MANAGER.

Key:

Site Boundary Site Area - 0.99 Ha

Conservation Area

Public Realm / Footways

Vegetation / Landscaping

Active Electric Vehicle

Charging Bay
Passive Electric Vehicle

Charging Bay

Dedicated DNO Parking for

24/7 Access

Wheelchair Accessible Vehicle

| P02 | 15.03.2023 | Update to Conservation Area Boundary | EC   | AB      | MS    | GC      |
|-----|------------|--------------------------------------|------|---------|-------|---------|
| P01 | 16.12.2022 | Issued for Planning Application      | AF   | MS      | ZB    | DB      |
| Rev | Rev. Date  | Purpose of revision                  | Orig | Check'd | Rev'd | Apprv'd |
|     |            |                                      | ,    |         |       | •       |