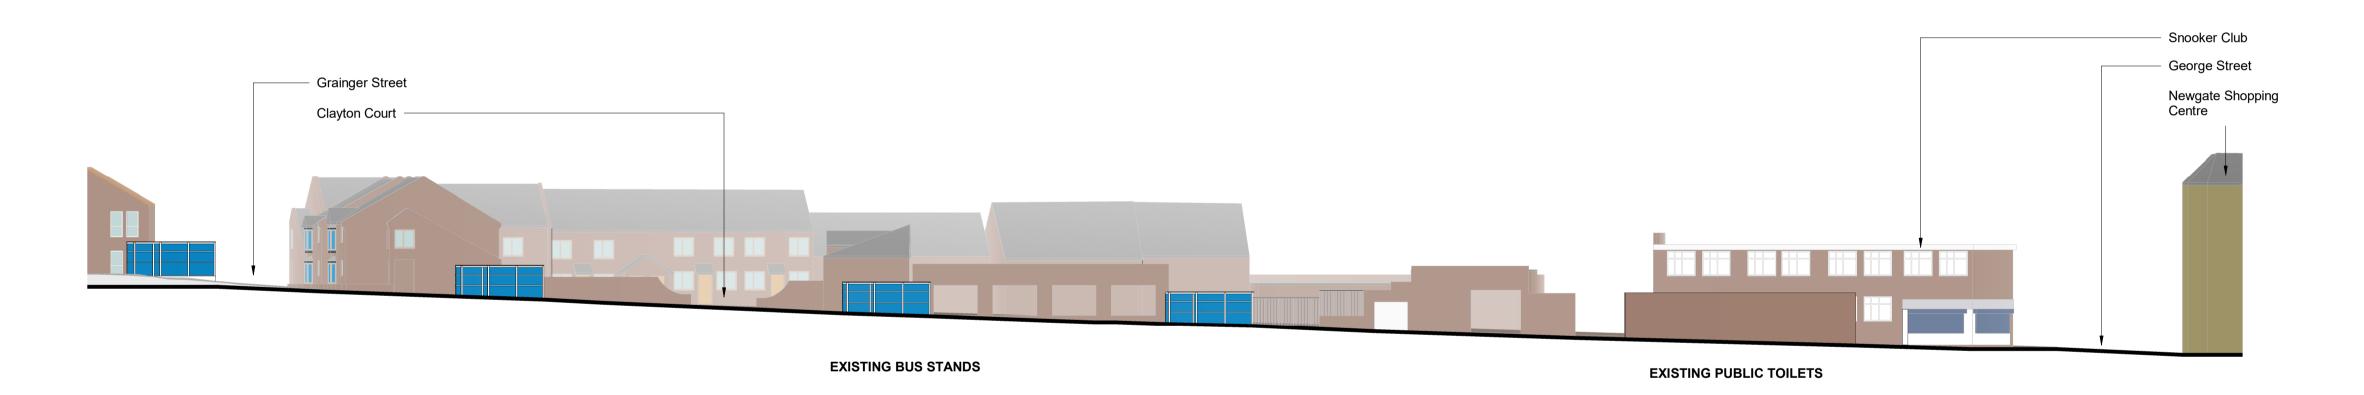

1 SECTION 1 AS EXISTING 1:250

SECTION 2 AS EXISTING

3 SECTION 3 AS EXISTING 1:250

THIS DRAWING SHALL BE READ IN CONJUNCTION WITH ALL RELEVANT ARCHITECTS, ENGINEERS AND SPECIALIST DRAWINGS. ALL DIMENSIONS ARE IN MILIMETRES UNLESS SHOWN OTHERWISE. ALL LEVELS ARE IN METRES RELATIVE TO ORDNANCE DATUM. ALL DIMENSIONS AND LEVELS TO BE CHECKED ON SITE BY THE CONTRACTOR PRIOR TO PREPARING ANY WORKING DRAWINGS OR COMMENCING WORK ON SITE. ANY REQUIREMENTS FOR MODIFICATIONS OR ALTERATIONS ARE TO BE CARRIED OUT WITH THE APPROVAL OF PROJECT MANAGER. SB MS ZB DB P01 16.12.2022 Issued for Planning Application Rev Rev. Date Orig Check'd Rev'd Apprv'd Cottons Centre, Cottons Lane, London. SE1 2QG Tel:+44 (0)203 980 2000 **BISHOP AUCKLAND BUS STATION & CAR PARK** Drawing title SITE SECTIONS AS EXISTING Suitability S4 Drawing Status PLANNING APPROVAL DO NOT SCALE As indicated @ A1 Jacobs No. BL000034 P01 Client No. N/A Drawing Number BL000034-JAC-ZZ-ZZ-DR-A-00009 © Copyright 2022 Jacobs U.K. Limited. The concepts and information contained in this document are the property of Jacobs. Use or copyright 2022 Jacobs U.R. Limited. The concepts and information contained in this adocument are the property of Jacobs. Use or copyrigh of this document in whole or in part without the written permission of Jacobs constitutes an infringement of copyright. Limitation: This drawing has been prepared on behalf of, and for the exclusive use of Jacobs' Client, and is subject to, and issued in accordance with, the provisions of the contract between Jacobs and the Client. Jacobs accepts no liability or responsibility whatsoever for, or in respect of, any use of, or reliance upon, this drawing by any third party.