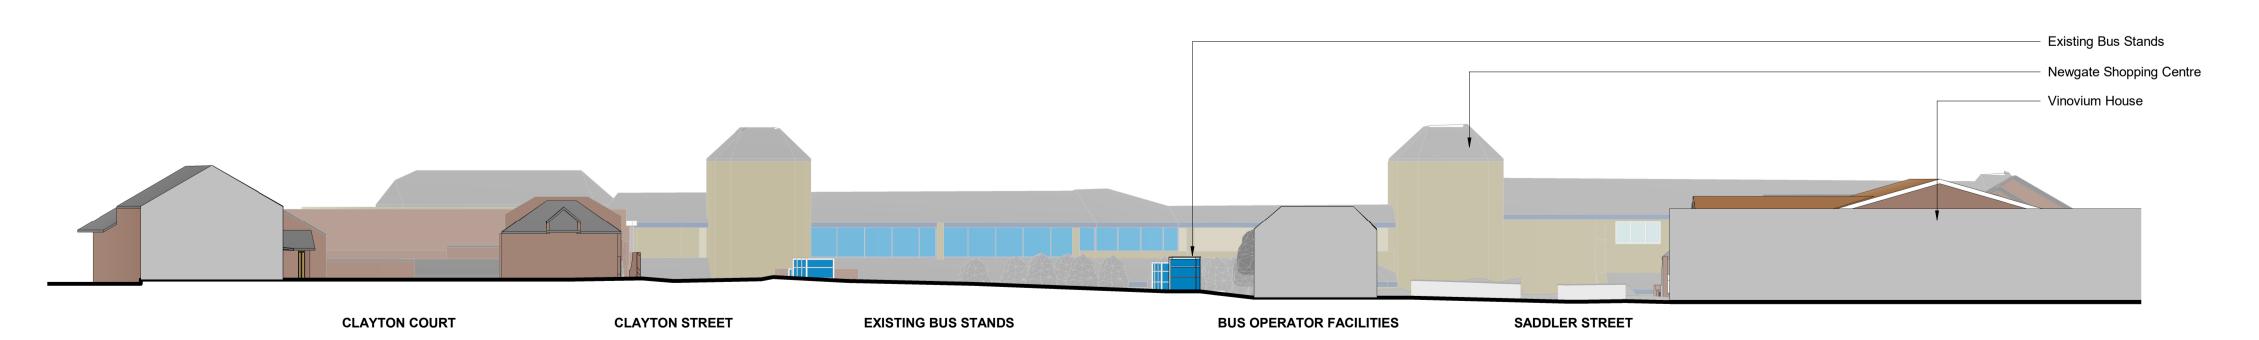

1 SECTION 1 AS EXISTING 1:250

SECTION 2 AS EXISTING

3 SECTION 3 AS EXISTING 1:250

THIS DRAWING SHALL BE READ IN CONJUNCTION WITH ALL RELEVANT ARCHITECTS, ENGINEERS AND SPECIALIST DRAWINGS. ALL DIMENSIONS ARE IN MILIMETRES UNLESS SHOWN OTHERWISE. ALL LEVELS ARE IN METRES RELATIVE TO ORDNANCE DATUM. ALL DIMENSIONS AND LEVELS TO BE CHECKED ON SITE BY THE CONTRACTOR PRIOR TO PREPARING ANY WORKING DRAWINGS OR COMMENCING WORK ON SITE. ANY REQUIREMENTS FOR MODIFICATIONS OR ALTERATIONS ARE TO BE CARRIED OUT WITH THE APPROVAL OF PROJECT MANAGER. SB MS ZB DB P01 16.12.2022 Issued for Planning Application Rev Rev. Date Orig Check'd Rev'd Apprv'd Cottons Centre, Cottons Lane, London. SE1 2QG Tel:+44 (0)203 980 2000 **BISHOP AUCKLAND BUS STATION & CAR PARK** Drawing title SITE SECTIONS AS EXISTING Suitability S4 Drawing Status PLANNING APPROVAL DO NOT SCALE As indicated @ A1 Jacobs No. BL000034 P01 Client No. N/A Drawing Number BL000034-JAC-ZZ-ZZ-DR-A-00009 © Copyright 2022 Jacobs U.K. Limited. The concepts and information contained in this document are the property of Jacobs. Use or copyright 2022 Jacobs U.R. Limited. The concepts and information contained in this adocument are the property of Jacobs. Use or copyrigh of this document in whole or in part without the written permission of Jacobs constitutes an infringement of copyright. Limitation: This drawing has been prepared on behalf of, and for the exclusive use of Jacobs' Client, and is subject to, and issued in accordance with, the provisions of the contract between Jacobs and the Client. Jacobs accepts no liability or responsibility whatsoever for, or in respect of, any use of, or reliance upon, this drawing by any third party.