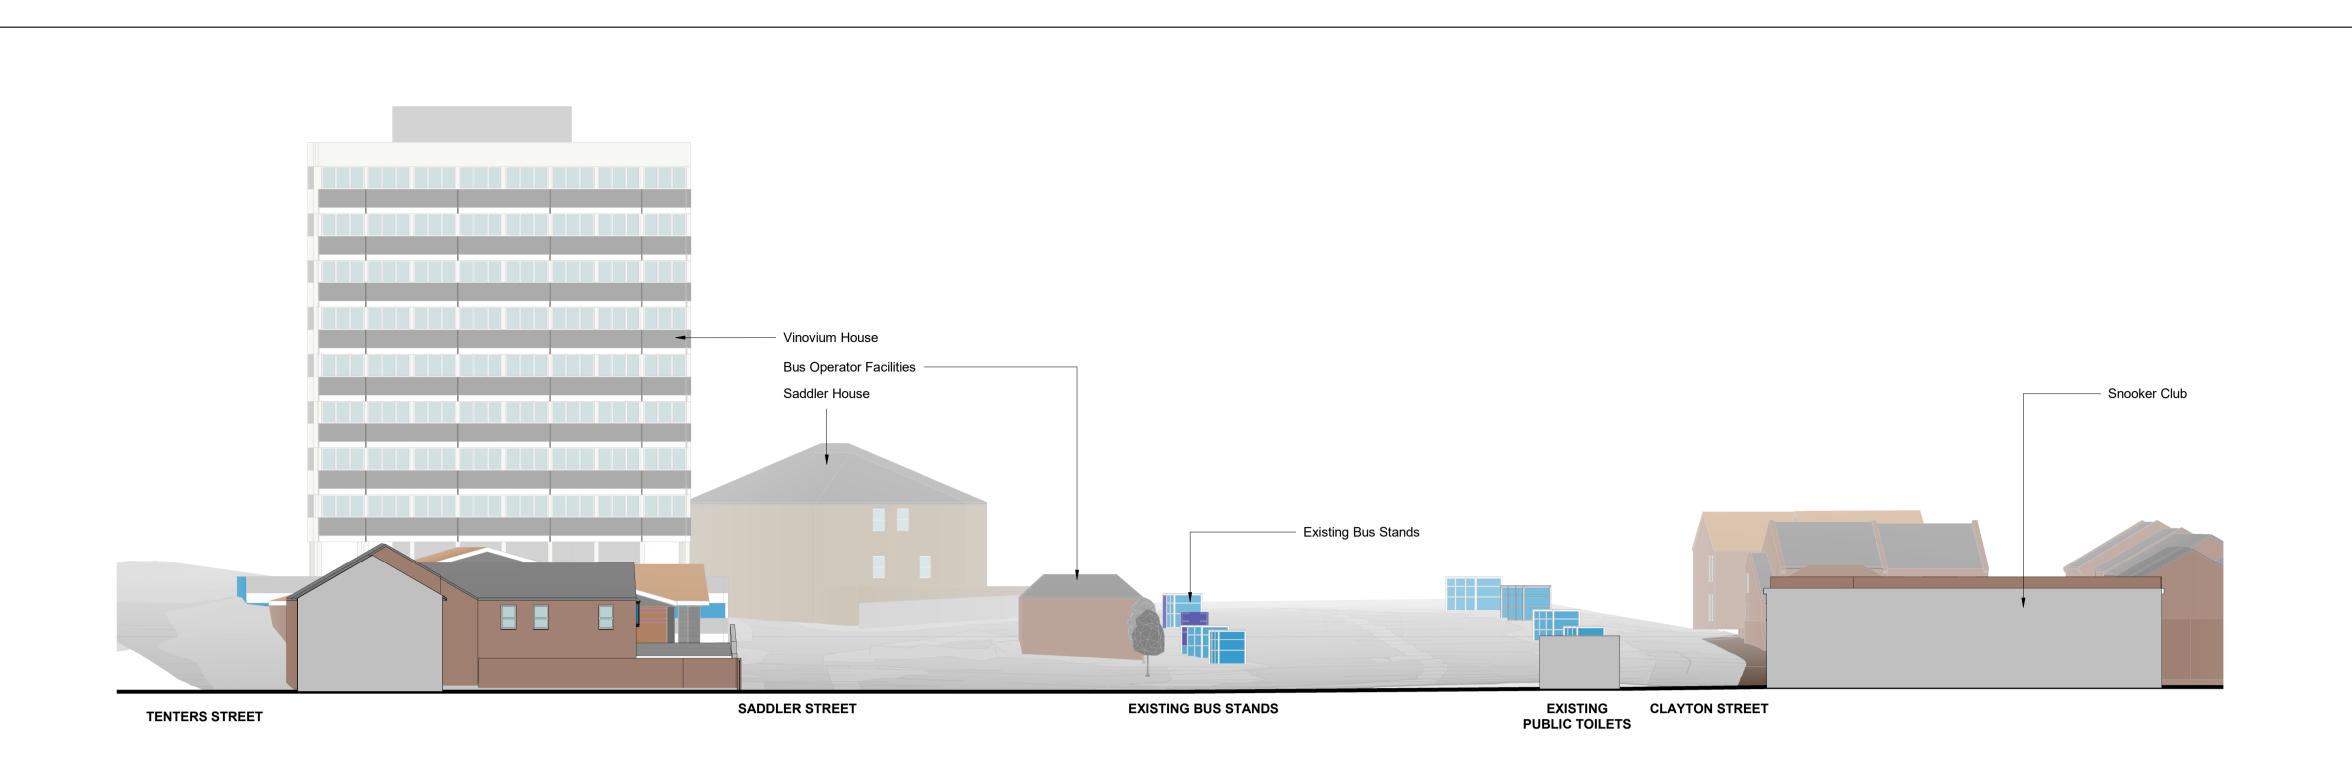

1 SECTION 1 AS EXISTING 1:250

SECTION 2 AS EXISTING

3 SECTION 3 AS EXISTING 1:250

THIS DRAWING SHALL BE READ IN CONJUNCTION WITH ALL RELEVANT ARCHITECTS, ENGINEERS AND SPECIALIST DRAWINGS. ALL DIMENSIONS ARE IN MILIMETRES UNLESS SHOWN OTHERWISE. ALL LEVELS ARE IN METRES RELATIVE TO ORDNANCE DATUM. ALL DIMENSIONS AND LEVELS TO BE CHECKED ON SITE BY THE CONTRACTOR PRIOR TO PREPARING ANY WORKING DRAWINGS OR COMMENCING WORK ON SITE. ANY REQUIREMENTS FOR MODIFICATIONS OR ALTERATIONS ARE TO BE CARRIED OUT WITH THE APPROVAL OF PROJECT MANAGER. SB MS ZB DB P01 16.12.2022 Issued for Planning Application Rev Rev. Date Orig Check'd Rev'd Apprv'd Cottons Centre, Cottons Lane, London. SE1 2QG Tel:+44 (0)203 980 2000 **BISHOP AUCKLAND BUS STATION & CAR PARK** Drawing title SITE SECTIONS AS EXISTING Suitability S4 Drawing Status PLANNING APPROVAL DO NOT SCALE As indicated @ A1 Jacobs No. BL000034 P01 Client No. N/A Drawing Number BL000034-JAC-ZZ-ZZ-DR-A-00009 © Copyright 2022 Jacobs U.K. Limited. The concepts and information contained in this document are the property of Jacobs. Use or copyright 2022 Jacobs U.R. Limited. The concepts and information contained in this adocument are the property of Jacobs. Use or copyrigh of this document in whole or in part without the written permission of Jacobs constitutes an infringement of copyright. Limitation: This drawing has been prepared on behalf of, and for the exclusive use of Jacobs' Client, and is subject to, and issued in accordance with, the provisions of the contract between Jacobs and the Client. Jacobs accepts no liability or responsibility whatsoever for, or in respect of, any use of, or reliance upon, this drawing by any third party.