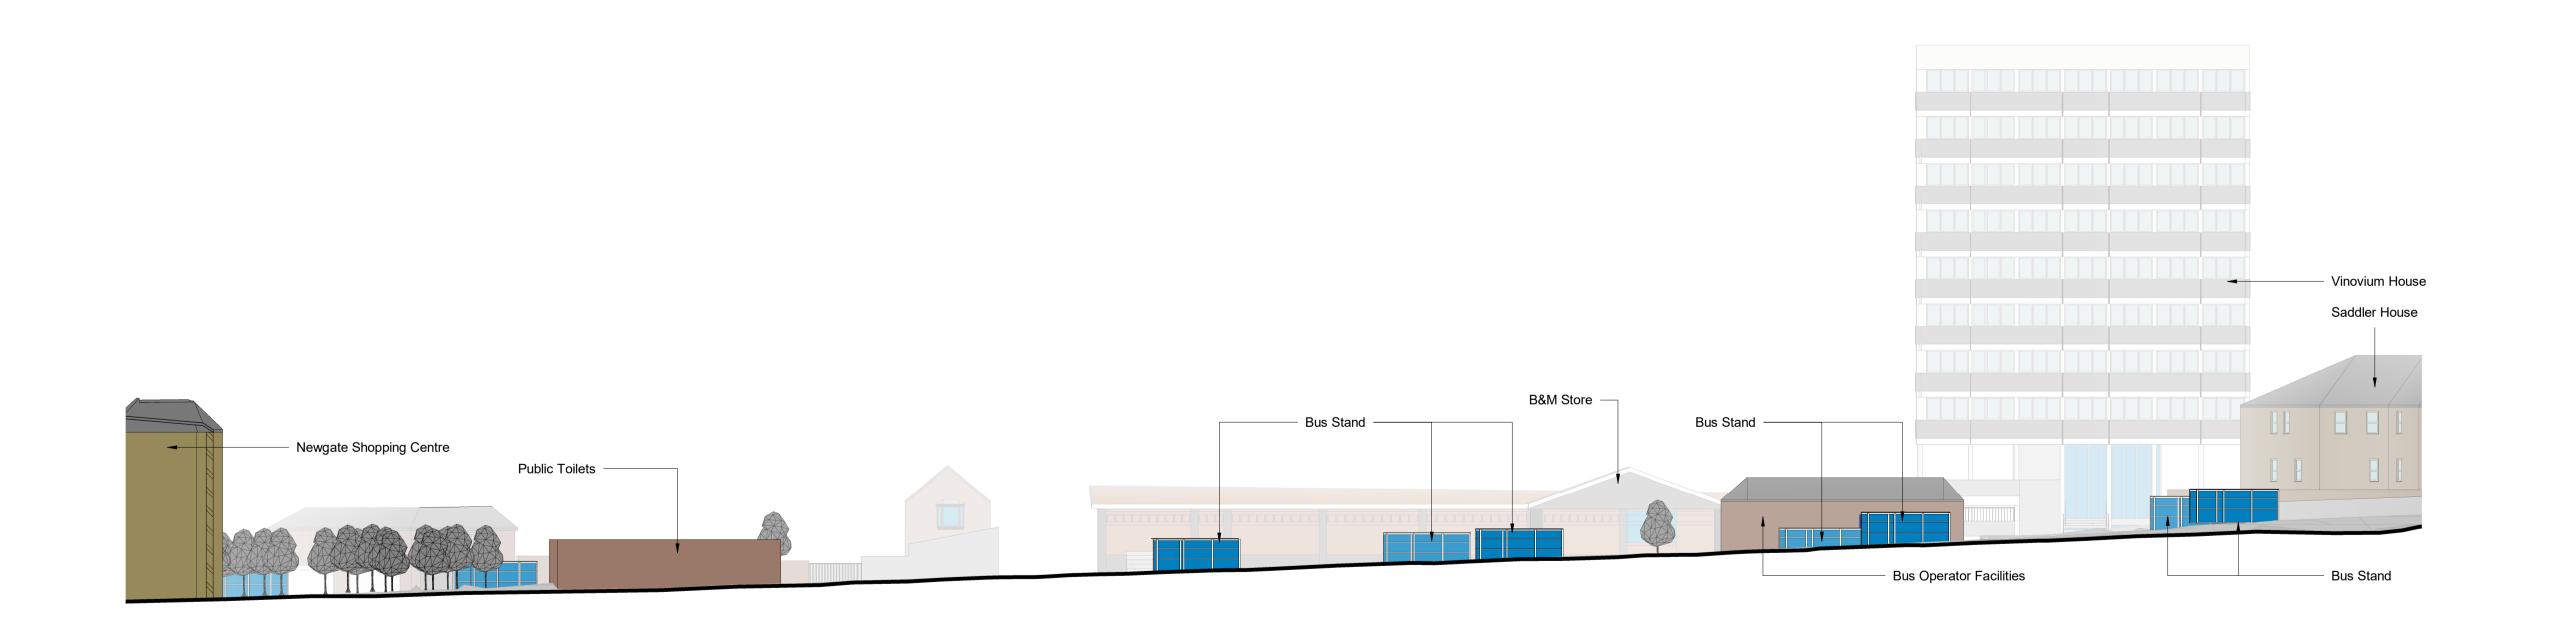

1 ELEVATION AS EXISTING TO SADDLER STREET
1: 250

ELEVATION AS EXISTING TO CLAYTON STREET

1:250

P01 16.12.2022 Issued for Planning Application Rev Rev. Date Orig Check'd Rev'd Apprv'd Cottons Centre, Cottons Lane, London. SE1 2QG Tel:+44 (0)203 980 2000 **BISHOP AUCKLAND BUS STATION & CAR PARK** SITE ELEVATIONS AS EXISTING Suitability S4 Drawing Status PLANNING APPROVAL DO NOT SCALE As indicated @ A1 BL000034 Jacobs No. P01 N/A Client No. Drawing Number BL000034-JAC-ZZ-ZZ-DR-A-00007 © Copyright 2022 Jacobs U.K. Limited. The concepts and information contained in this document are the property of Jacobs. © Copyright 2022 Jacobs U.K. Limited. The concepts and information contained in this document are the property of Jacobs. Use or copying of this document in whole or in part without the written permission of Jacobs constitutes an infringement of copyright. Limitation: This drawing has been prepared on behalf of, and for the exclusive use of Jacobs 'Client, and is subject to, and issued in accordance with, the provisions of the contract between Jacobs and the Client. Jacobs accepts no liability or responsibility whatsoever for, or in respect of, any use of, or reliance upon, this drawing by any third party.