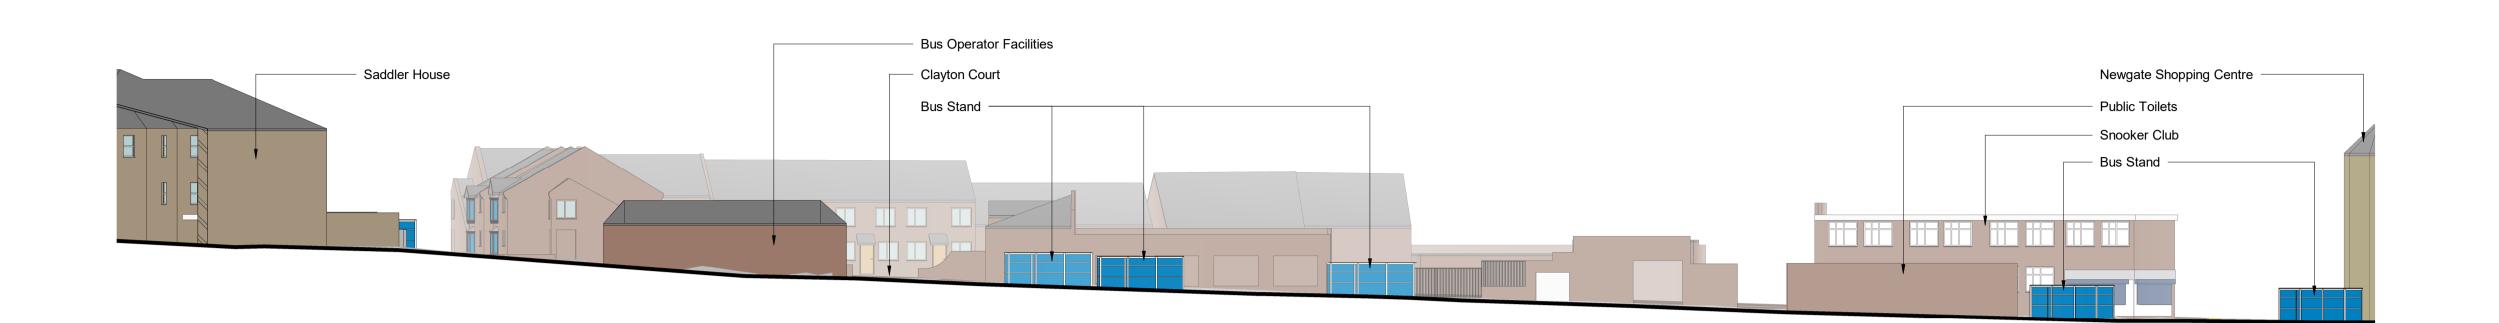

1 ELEVATION AS EXISTING TO SADDLER STREET
1: 250

ELEVATION AS EXISTING TO CLAYTON STREET

1:250

P01 16.12.2022 Issued for Planning Application Rev Rev. Date Orig Check'd Rev'd Apprv'd Cottons Centre, Cottons Lane, London. SE1 2QG Tel:+44 (0)203 980 2000 **BISHOP AUCKLAND BUS STATION & CAR PARK** SITE ELEVATIONS AS EXISTING Suitability S4 Drawing Status PLANNING APPROVAL DO NOT SCALE As indicated @ A1 BL000034 Jacobs No. P01 N/A Client No. Drawing Number BL000034-JAC-ZZ-ZZ-DR-A-00007 © Copyright 2022 Jacobs U.K. Limited. The concepts and information contained in this document are the property of Jacobs. © Copyright 2022 Jacobs U.K. Limited. The concepts and information contained in this document are the property of Jacobs. Use or copying of this document in whole or in part without the written permission of Jacobs constitutes an infringement of copyright. Limitation: This drawing has been prepared on behalf of, and for the exclusive use of Jacobs 'Client, and is subject to, and issued in accordance with, the provisions of the contract between Jacobs and the Client. Jacobs accepts no liability or responsibility whatsoever for, or in respect of, any use of, or reliance upon, this drawing by any third party.