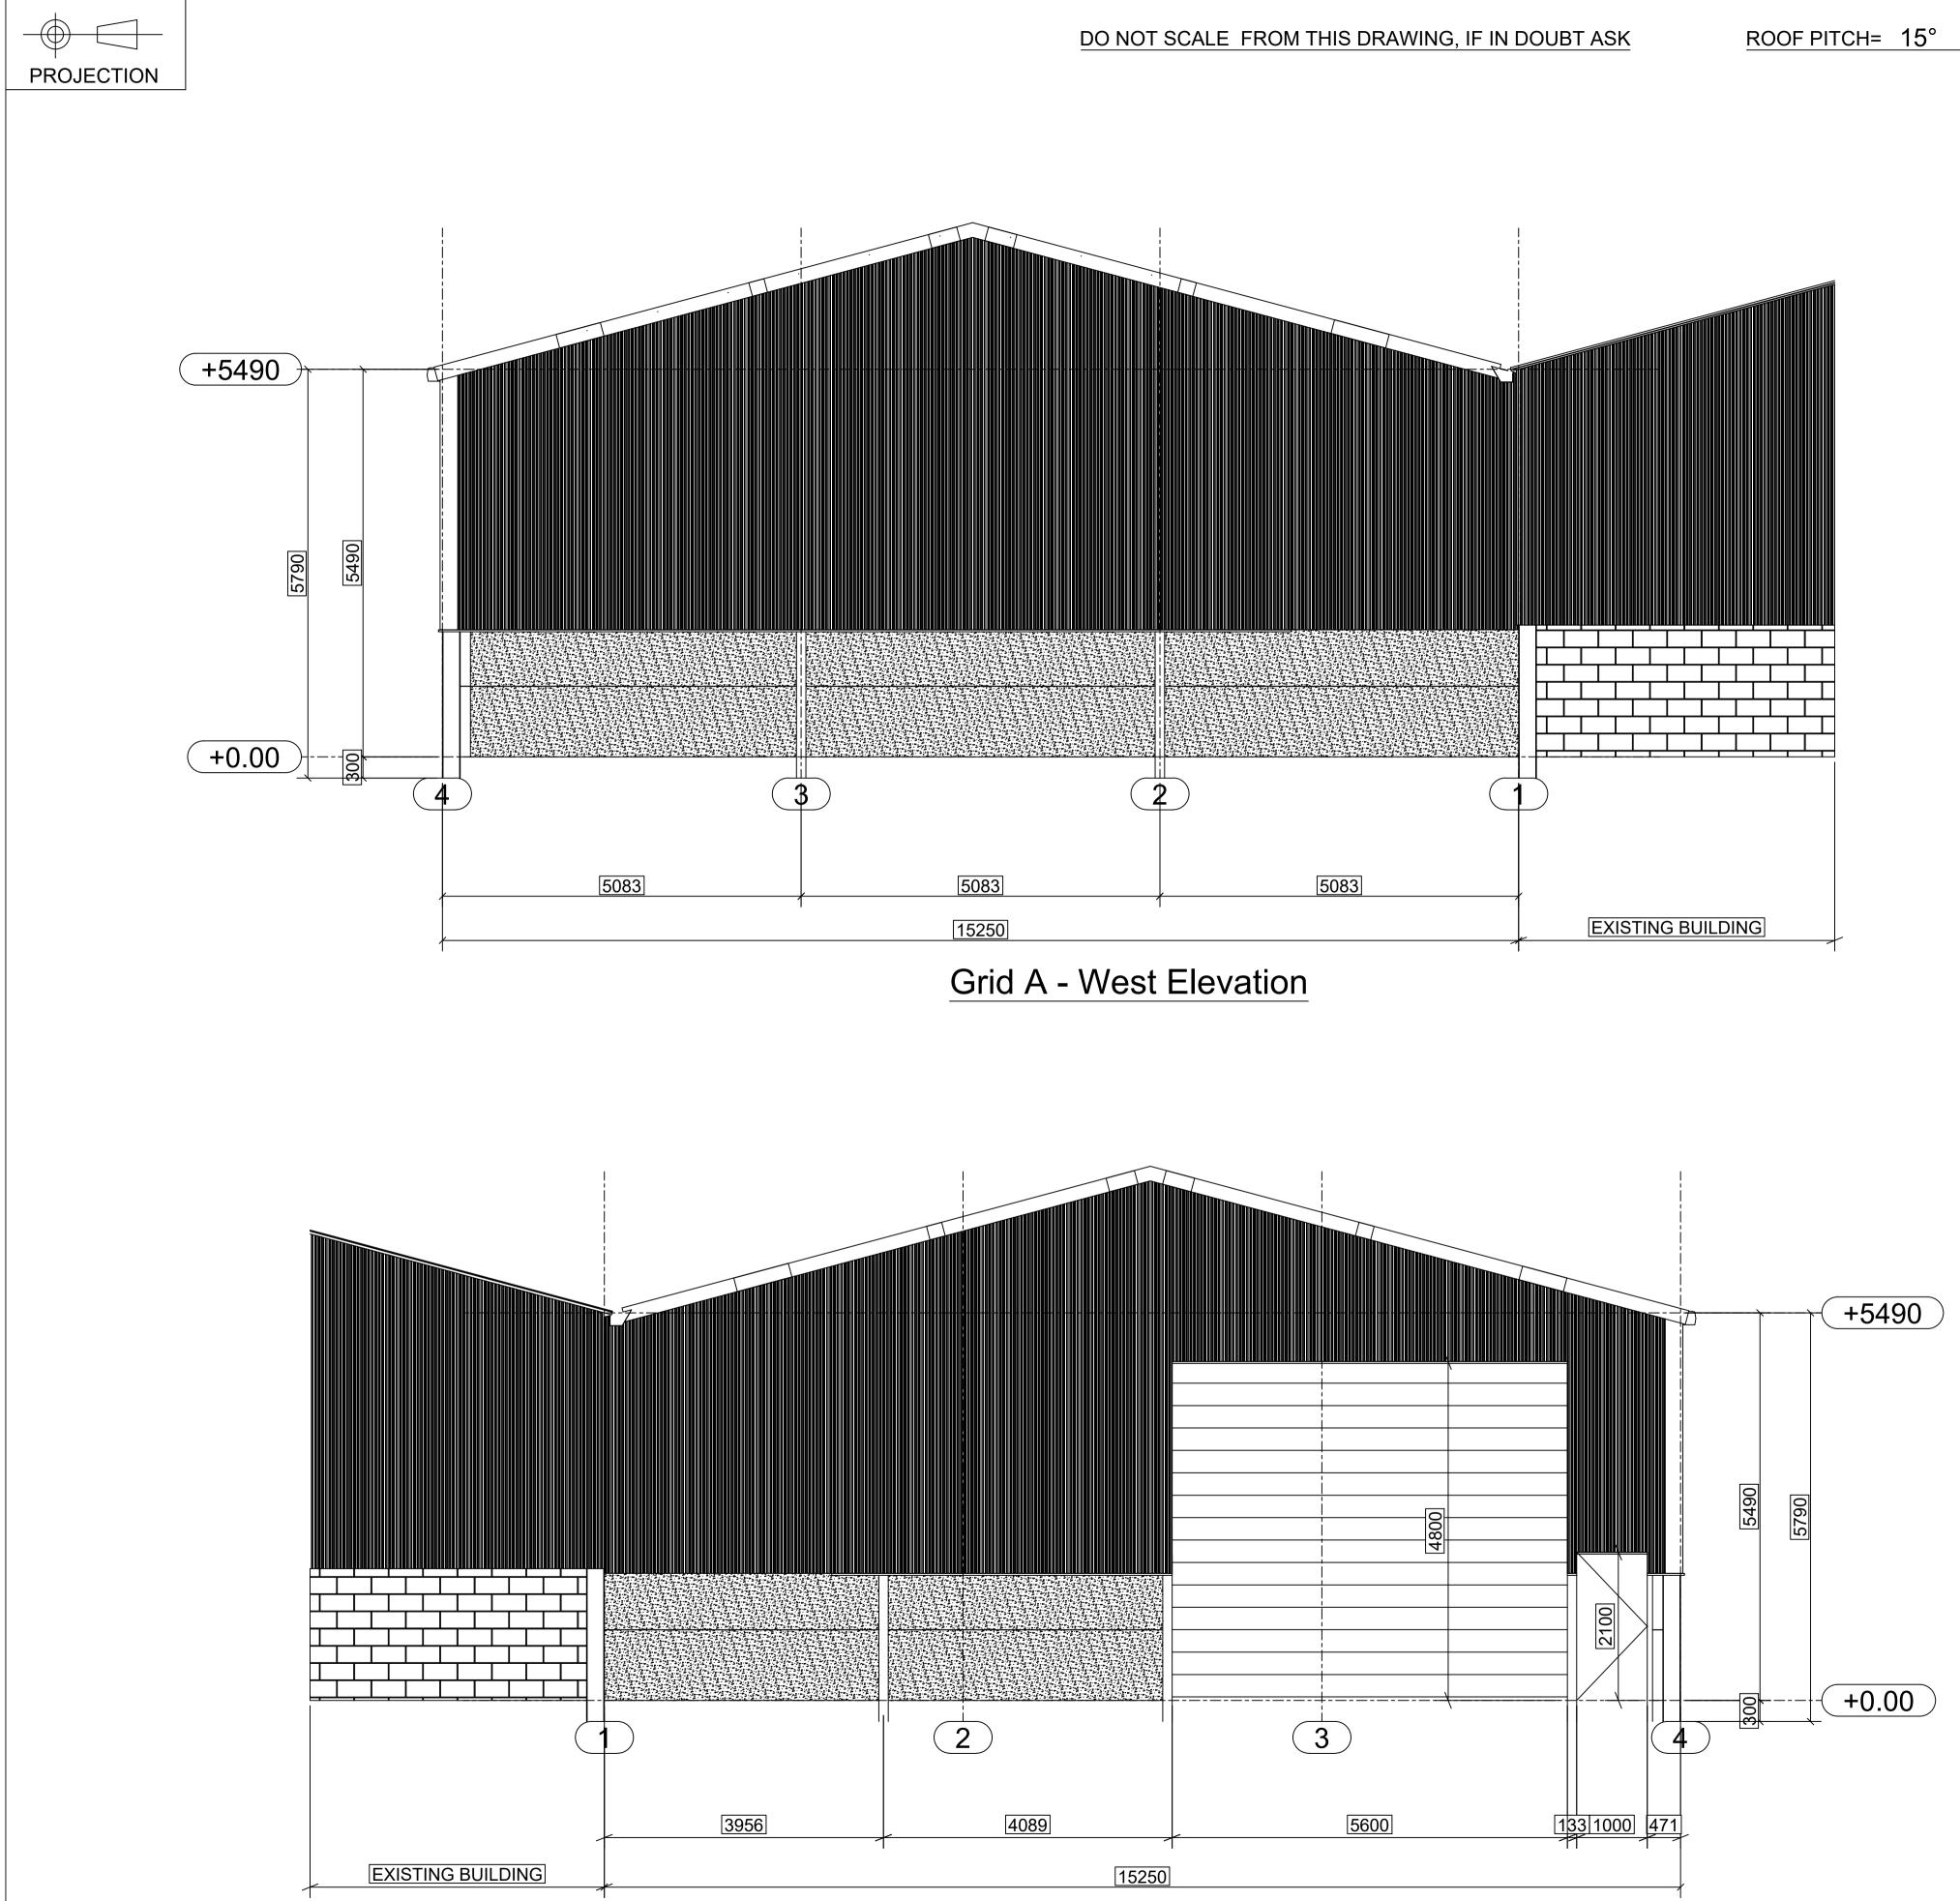

Grid G - East Elevation

| REV.                                                                                                                                      |                  | DESCRIPTION. |       |                                               |      | BY&DATE |
|-------------------------------------------------------------------------------------------------------------------------------------------|------------------|--------------|-------|-----------------------------------------------|------|---------|
| <b>Farmplan</b><br>Buildings                                                                                                              |                  |              |       |                                               |      |         |
| Amble Industrial Estate<