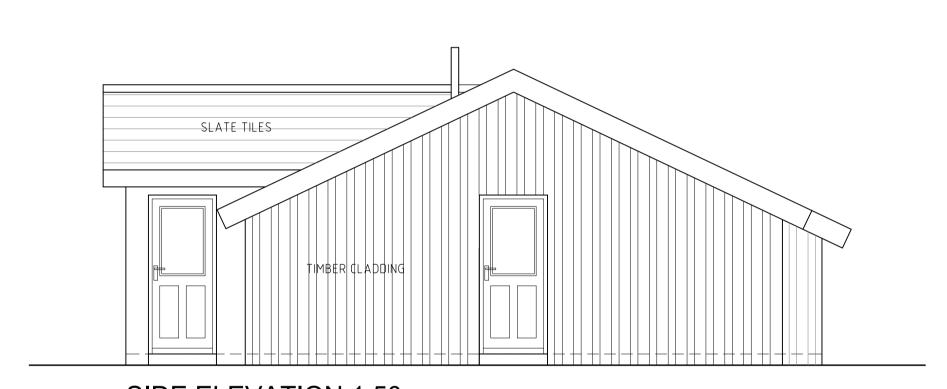

All materials to conform to relevant British Standard specification where applicable

FRONT ELEVATION 1:50

SIDE ELEVATION 1:50

Revisions

SCALE: 1:50 (2cm's = 1m)

Project
PROPOSED EXTENSION AT 4 FOSTER
BECK LODGES PATELEY BRIDGE