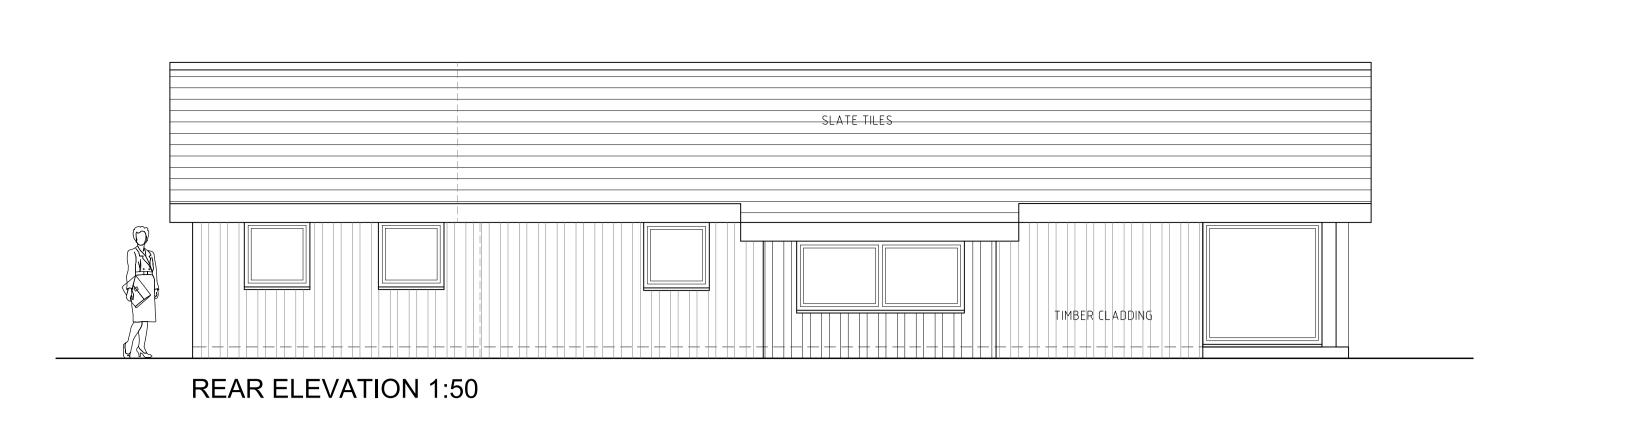

All materials to conform to relevant British Standard specification where applicable

FRONT ELEVATION 1:50

SIDE ELEVATION 1:50

Revisions

SCALE: 1:50 (2cm's = 1m)

Project
PROPOSED EXTENSION AT 4 FOSTER
BECK LODGES PATELEY BRIDGE