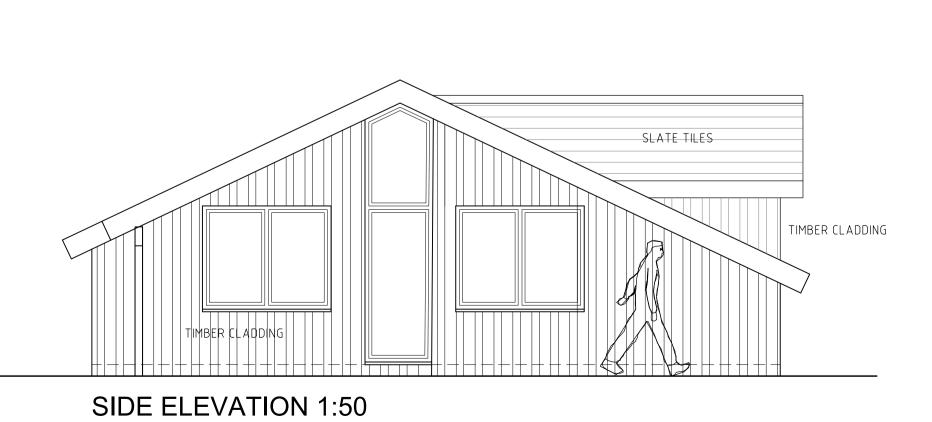

All materials to conform to relevant British Standard specification where applicable

FRONT ELEVATION 1:50

SIDE ELEVATION 1:50

Revisions

SCALE: 1:50 (2cm's = 1m)

Project
PROPOSED EXTENSION AT 4 FOSTER
BECK LODGES PATELEY BRIDGE