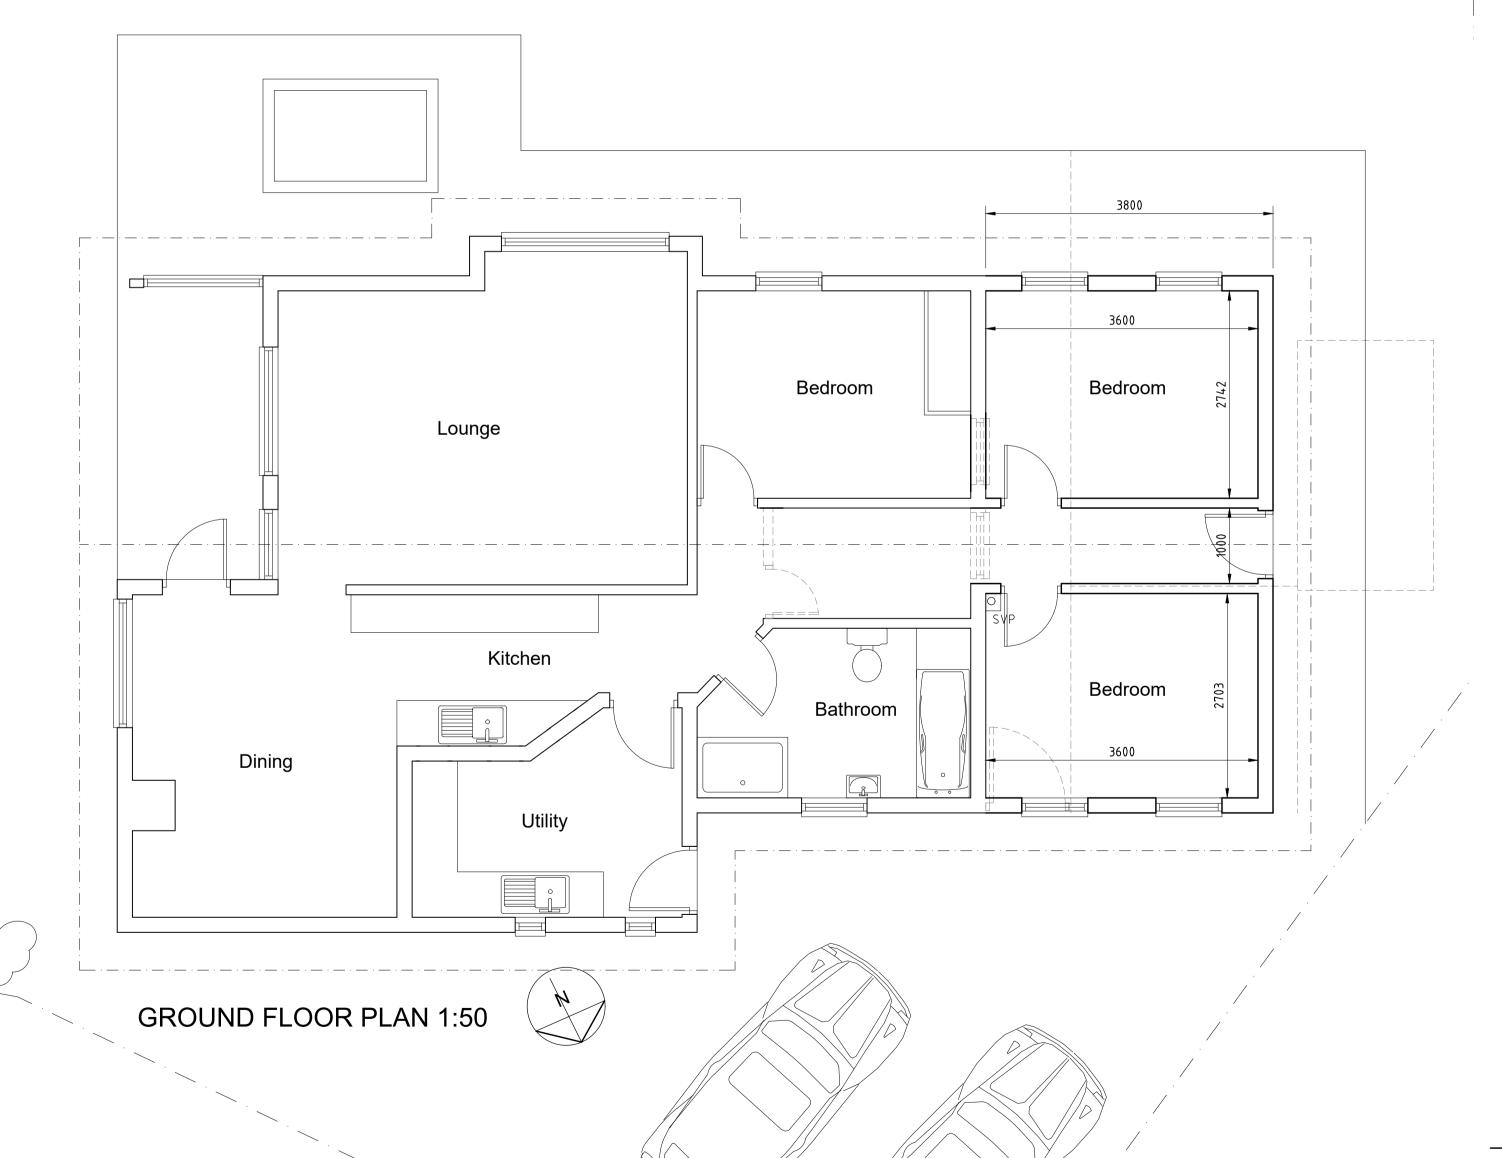

Notes

to starting work.

No responsibility is accepted for the use of this drawing for any purpose other than that for which it

All dimensions and levels to be checked on site prior

If in doubt refer to the practice before work starts

The Practice disclaim responsibility for any variations from this drawing made without their express written

This drawing is the property of the Designer Copyright reserved

All work to be carried out in accordance with current building regulations and British Standards

All materials to conform to relevant British Standard specification where applicable



FRONT ELEVATION 1:50





SIDE ELEVATION 1:50



Revisions

SCALE: 1:50 (2cm's = 1m)

Project
PROPOSED EXTENSION AT 4 FOSTER
BECK LODGES PATELEY BRIDGE

Mar O N

Mr & Mrs Sleight

Drawing Title

AS PROPOSED - Planning

## Stephen Wood Architectural Services Ltd

4 Hollins Lane Hampsthwaite Harrogate HG3 2EJ
Tel: 07939 076737
e-mail: stephen.jwood43@gmail.com

Scale 1:50 @ A1 Drawn SW

Date May 2023

F.B.L.(04) / 102