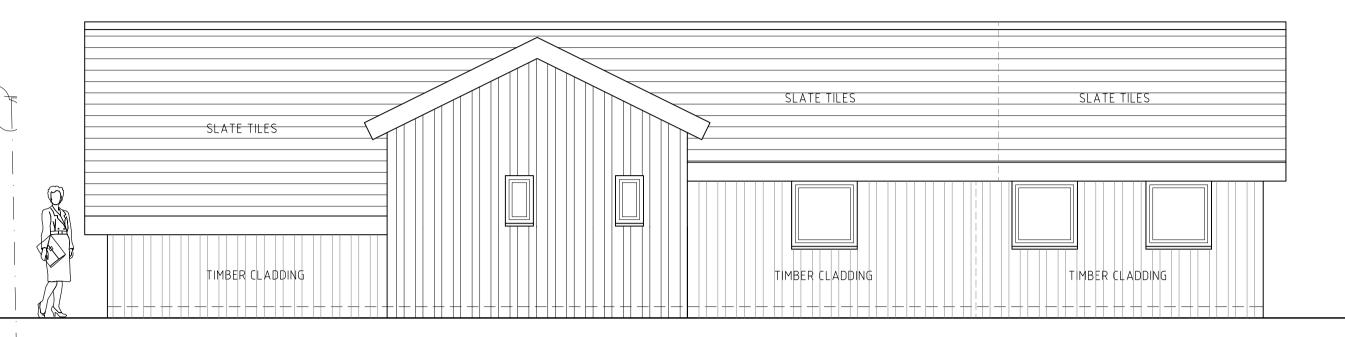

All materials to conform to relevant British Standard specification where applicable

FRONT ELEVATION 1:50

SIDE ELEVATION 1:50

Revisions

SCALE: 1:50 (2cm's = 1m)

Project
PROPOSED EXTENSION AT 4 FOSTER
BECK LODGES PATELEY BRIDGE