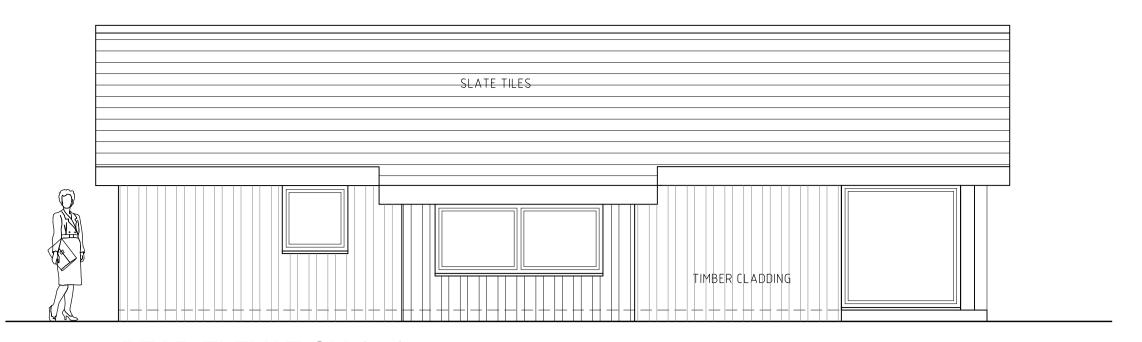

Utility

FRONT ELEVATION 1:50

SCALE: 1:50 (2cm's = 1m)

SIDE ELEVATION 1:50

| AS EXISTING                                                                                             |             |
|---------------------------------------------------------------------------------------------------------|-------------|
| <b>Stephen Wood</b><br>Architectural Services Ltd                                                       |             |
| 4 Hollins Lane Hampsthwaite Harrogate HG3 2EJ<br>Tel: 07939 076737<br>e-mail: stephen.jwood43@gmail.com |             |
| Scale<br>1:50 @ A1                                                                                      | Drawn<br>SW |
| Date May 2023                                                                                           |             |