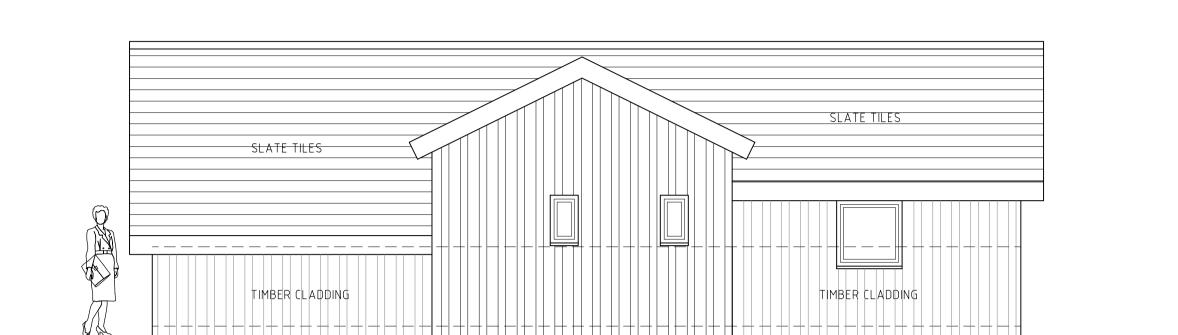

Bedroom

Shower

Bedroom

**REAR ELEVATION 1:50** 

Lounge

Dining

GROUND FLOOR PLAN 1:50

Kitchen