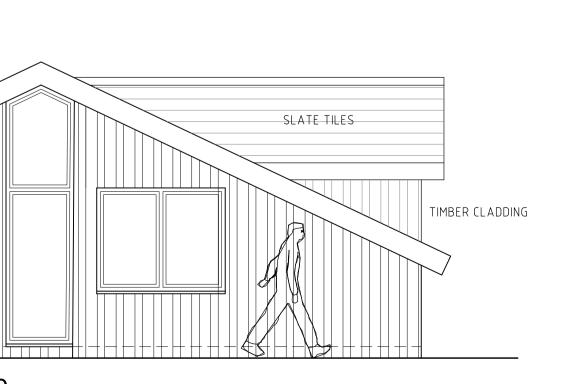

Utility

FRONT ELEVATION 1:50

SCALE: 1:50 (2cm's = 1m)

SIDE ELEVATION 1:50

| AS EXISTING                                                                                             |             |
|---------------------------------------------------------------------------------------------------------|-------------|
| <b>Stephen Wood</b><br>Architectural Services Ltd                                                       |             |
| 4 Hollins Lane Hampsthwaite Harrogate HG3 2EJ<br>Tel: 07939 076737<br>e-mail: stephen.jwood43@gmail.com |             |
| Scale<br>1:50 @ A1                                                                                      | Drawn<br>SW |
| Date May 2023                                                                                           |             |