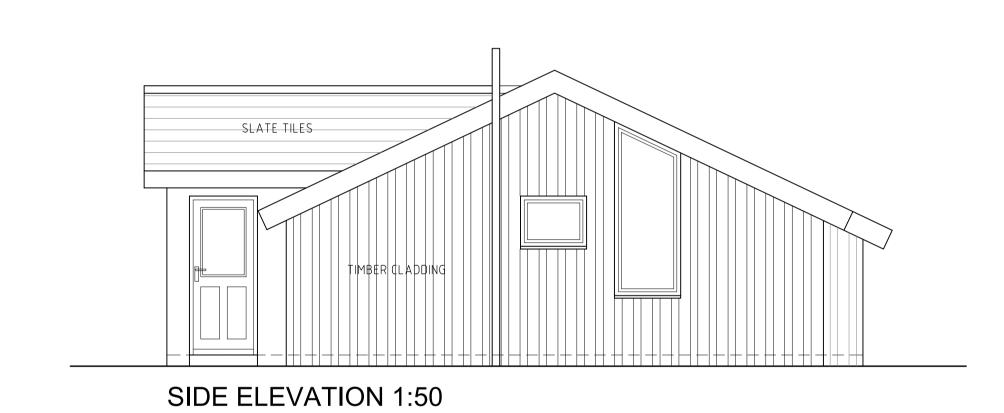

Utility

FRONT ELEVATION 1:50

SCALE: 1:50 (2cm's = 1m)

SIDE ELEVATION 1:50

| AS EXISTING                                                                                             |             |
|---------------------------------------------------------------------------------------------------------|-------------|
| <b>Stephen Wood</b><br>Architectural Services Ltd                                                       |             |
| 4 Hollins Lane Hampsthwaite Harrogate HG3 2EJ<br>Tel: 07939 076737<br>e-mail: stephen.jwood43@gmail.com |             |
| Scale<br>1:50 @ A1                                                                                      | Drawn<br>SW |
| Date May 2023                                                                                           |             |