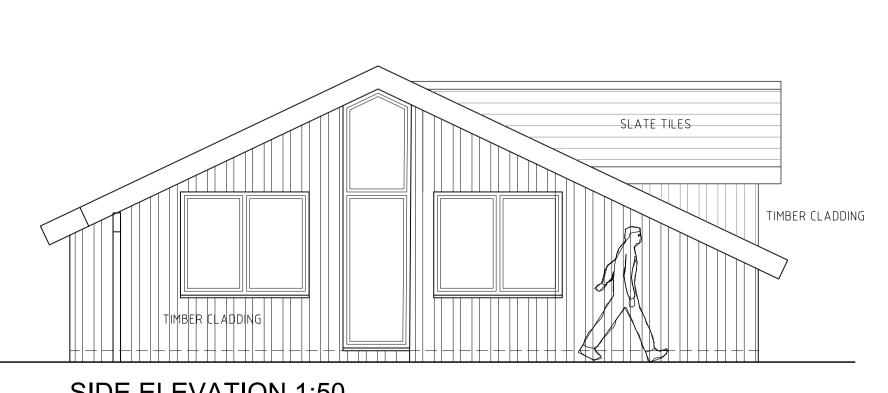

Utility

FRONT ELEVATION 1:50

SCALE: 1:50 (2cm's = 1m)

SIDE ELEVATION 1:50

| AS EXISTING                                                                                             |             |
|---------------------------------------------------------------------------------------------------------|-------------|
| <b>Stephen Wood</b><br>Architectural Services Ltd                                                       |             |
| 4 Hollins Lane Hampsthwaite Harrogate HG3 2EJ<br>Tel: 07939 076737<br>e-mail: stephen.jwood43@gmail.com |             |
| Scale<br>1:50 @ A1                                                                                      | Drawn<br>SW |
| Date May 2023                                                                                           |             |