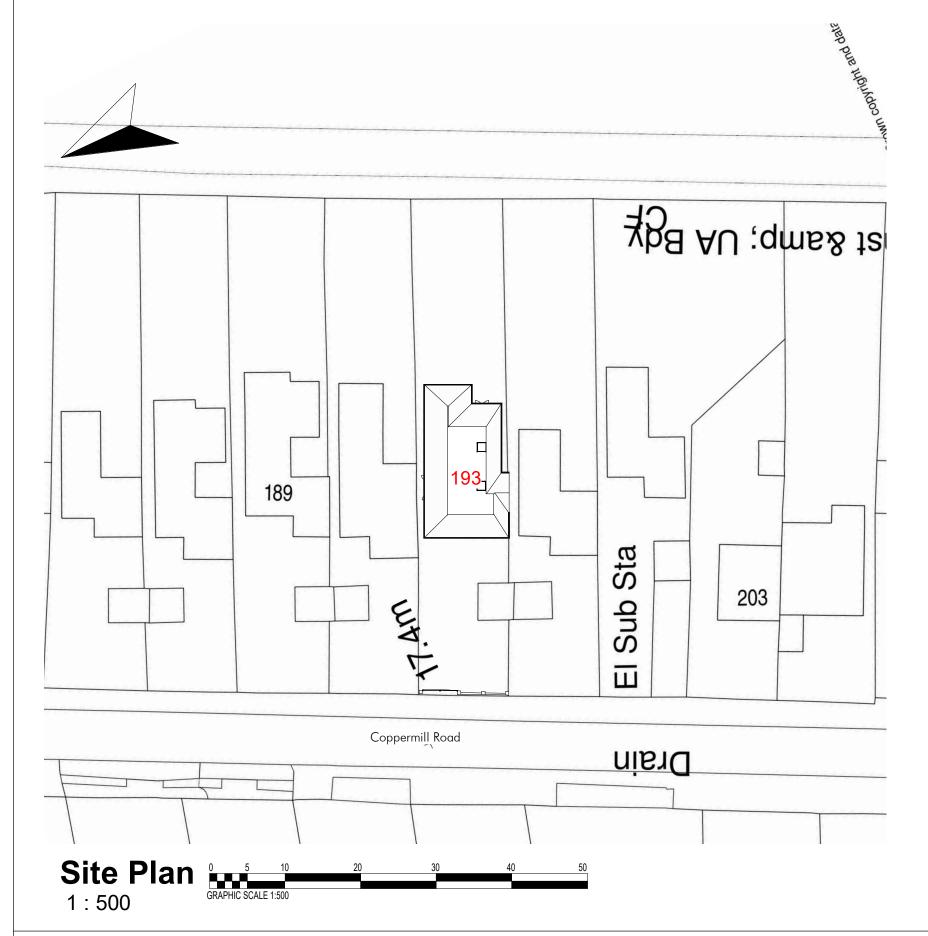

## **Location Plan**

1:1250

193 Coppermill Rd, Wraysbury, Staines TW19 5NW

New boundary treatment and entrance gate. (Retrospective)

CLIENT Ms Sonia Sandhu

12/05/2023

Checked by MS

Drawn by