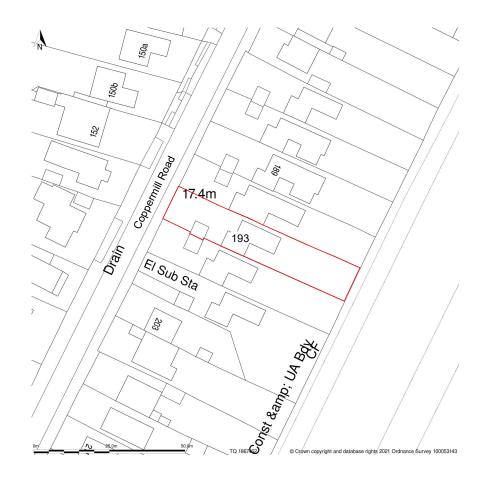

## **Location Plan**

1:1250

193 Coppermill Rd, Wraysbury, Staines TW19 5NW

New boundary treatment and entrance gate. (Retrospective)

CLIENT Ms Sonia Sandhu

12/05/2023

Checked by MS

Drawn by