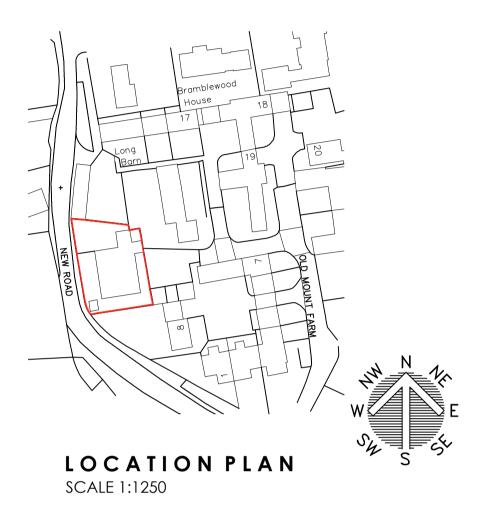

THE APPLICATION IS TO REPLACE ALL THE WINDOWS

EXISTING AND PROPOSED ELEVATIONS TO REMAIN IDENTICAL IN APPEARANCE

| White Agus                               |        |                                                     | OFFICE ONE,<br>34 VICTORIA F | ROAD         | ۸D,                                                                           |     |          | Phone: 01226 208482 |      |        |
|------------------------------------------|--------|-----------------------------------------------------|------------------------------|--------------|-------------------------------------------------------------------------------|-----|----------|---------------------|------|--------|
| ARCHI                                    |        | N E R S H I P                                       | BARNSLEY,<br>S70 2BU         |              | Email: info@whiteaguspartnership.co.uk<br>Web: www.whiteaguspartnership.co.uk |     |          |                     |      |        |
| Project.                                 |        |                                                     |                              | Client.      |                                                                               |     |          |                     |      |        |
|                                          | OLD    | MENT WINDOWS AT<br>MOUNT FARM<br>VAKEFIELD, WF4 2LD |                              |              | BARBARA INMAN                                                                 |     |          |                     |      |        |
| Drawing<br>Title.<br>PROPOSED ELEVATIONS |        |                                                     |                              | Date.<br>APF |                                                                               |     | :3       | Scale.<br>1:50 &    | 1:10 | 00 @ A |
|                                          |        |                                                     |                              | Ref.<br>20-  |                                                                               | )3  | Dwg.     | No.<br>03           |      | Rev.   |
| Date                                     | Suffix | Description                                         | Dat                          | e            | Suffix                                                                        | Des | cription | า                   |      |        |
|                                          |        |                                                     |                              |              |                                                                               |     |          |                     |      |        |