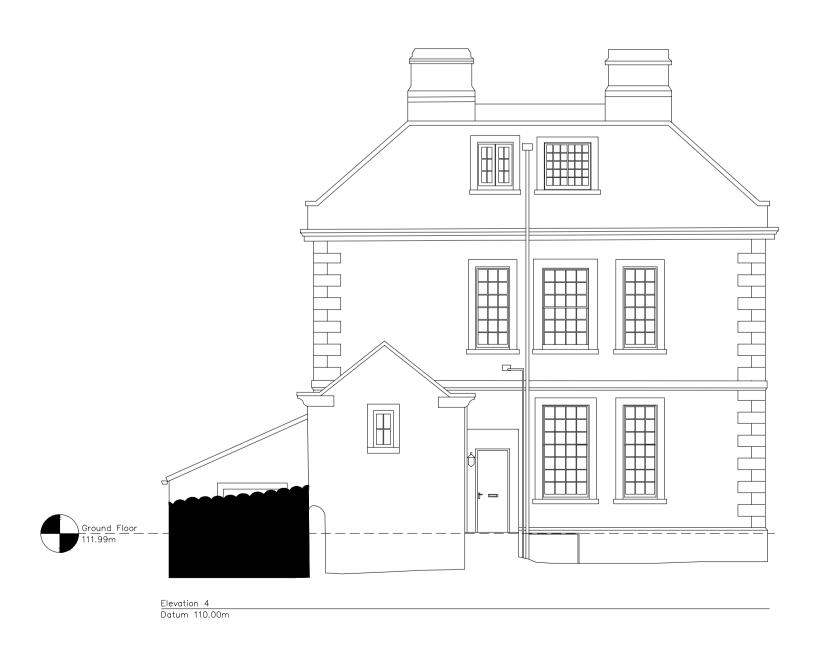

THIS DRAWING IS TO BE READ IN CONJUNCTION WITH CLIENTS SPECIFICATION/EMPLOYERS REQUIREMENTS AND STRUCTURAL ENGINEERS DESIGN DETAILS.

THE PROPOSAL IS FOR THE SINGLE GLAZING WINDOWS IN THE PROPERTY TO BE REPLACED WITH WOODED HERITAGE DOUBLE GLAZED WINDOWS.

THE JUSTIFICATION IS THE EXISTING WINDOWS ARE NOT EFFICIENT AND ENERGY LOSS IS GREAT THOUGH THE GEORGIAN WINDOWS. PLUS DURING THE WINTER CONDENSATION IN THE WINDOWS IS EXCESSIVE, WHICH LEADS TO MOULD GROWTH.

THE APPLICATION IS TO REPLACE ALL THE WINDOWS

EXISTING AND PROPOSED ELEVATIONS TO REMAIN IDENTICAL IN APPEARANCE

| White Agus                               |        |                                                     | OFFICE ONE,<br>34 VICTORIA F | ROAD         | ۸D,                                                                           |     |          | Phone: 01226 208482 |      |        |
|------------------------------------------|--------|-----------------------------------------------------|------------------------------|--------------|-------------------------------------------------------------------------------|-----|----------|---------------------|------|--------|
| ARCHI                                    |        | N E R S H I P                                       | BARNSLEY,<br>S70 2BU         |              | Email: info@whiteaguspartnership.co.uk<br>Web: www.whiteaguspartnership.co.uk |     |          |                     |      |        |
| Project.                                 |        |                                                     |                              | Client.      |                                                                               |     |          |                     |      |        |
|                                          | OLD    | MENT WINDOWS AT<br>MOUNT FARM<br>VAKEFIELD, WF4 2LD |                              |              | BARBARA INMAN                                                                 |     |          |                     |      |        |
| Drawing<br>Title.<br>PROPOSED ELEVATIONS |        |                                                     |                              | Date.<br>APF |                                                                               |     | :3       | Scale.<br>1:50 &    | 1:10 | 00 @ A |
|                                          |        |                                                     |                              | Ref.<br>20-  |                                                                               | )3  | Dwg.     | No.<br>03           |      | Rev.   |
| Date                                     | Suffix | Description                                         | Dat                          | e            | Suffix                                                                        | Des | cription | า                   |      |        |
|                                          |        |                                                     |                              |              |                                                                               |     |          |                     |      |        |