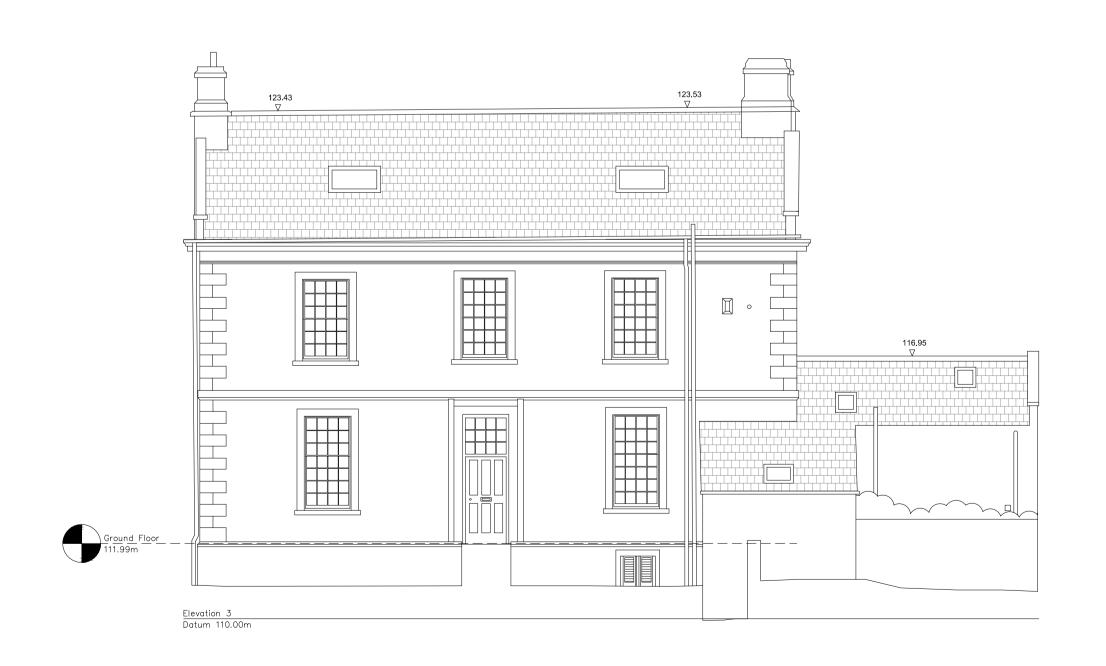

THIS DRAWING IS TO BE READ IN CONJUNCTION WITH CLIENTS SPECIFICATION/EMPLOYERS REQUIREMENTS AND STRUCTURAL ENGINEERS DESIGN DETAILS.

THE PROPOSAL IS FOR THE SINGLE GLAZING WINDOWS IN THE PROPERTY TO BE REPLACED WITH WOODED HERITAGE DOUBLE GLAZED WINDOWS.

THE JUSTIFICATION IS THE EXISTING WINDOWS ARE NOT EFFICIENT AND ENERGY LOSS IS GREAT THOUGH THE GEORGIAN WINDOWS. PLUS DURING THE WINTER CONDENSATION IN THE WINDOWS IS EXCESSIVE, WHICH LEADS TO MOULD GROWTH.

THE APPLICATION IS TO REPLACE ALL THE WINDOWS

EXISTING AND PROPOSED ELEVATIONS TO REMAIN IDENTICAL IN APPEARANCE

| White Agus                               |        |                                                     | OFFICE ONE,<br>34 VICTORIA F | ROAD         | ۸D,                                                                           |     |          | Phone: 01226 208482 |      |        |
|------------------------------------------|--------|-----------------------------------------------------|------------------------------|--------------|-------------------------------------------------------------------------------|-----|----------|---------------------|------|--------|
| ARCHI                                    |        | N E R S H I P                                       | BARNSLEY,<br>S70 2BU         |              | Email: info@whiteaguspartnership.co.uk<br>Web: www.whiteaguspartnership.co.uk |     |          |                     |      |        |
| Project.                                 |        |                                                     |                              | Client.      |                                                                               |     |          |                     |      |        |
|                                          | OLD    | MENT WINDOWS AT<br>MOUNT FARM<br>VAKEFIELD, WF4 2LD |                              |              | BARBARA INMAN                                                                 |     |          |                     |      |        |
| Drawing<br>Title.<br>PROPOSED ELEVATIONS |        |                                                     |                              | Date.<br>APF |                                                                               |     | :3       | Scale.<br>1:50 &    | 1:10 | 00 @ A |
|                                          |        |                                                     |                              | Ref.<br>20-  |                                                                               | )3  | Dwg.     | No.<br>03           |      | Rev.   |
| Date                                     | Suffix | Description                                         | Dat                          | e            | Suffix                                                                        | Des | cription | า                   |      |        |
|                                          |        |                                                     |                              |              |                                                                               |     |          |                     |      |        |