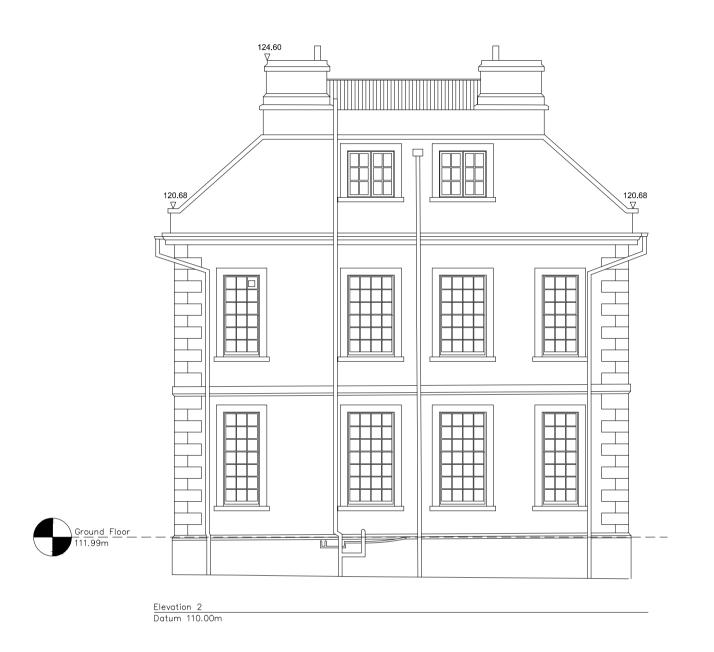

THIS DRAWING IS TO BE READ IN CONJUNCTION WITH CLIENTS SPECIFICATION/EMPLOYERS REQUIREMENTS AND STRUCTURAL ENGINEERS DESIGN DETAILS.

THE PROPOSAL IS FOR THE SINGLE GLAZING WINDOWS IN THE PROPERTY TO BE REPLACED WITH WOODED HERITAGE DOUBLE GLAZED WINDOWS.

THE JUSTIFICATION IS THE EXISTING WINDOWS ARE NOT EFFICIENT AND ENERGY LOSS IS GREAT THOUGH THE GEORGIAN WINDOWS. PLUS DURING THE WINTER CONDENSATION IN THE WINDOWS IS EXCESSIVE, WHICH LEADS TO MOULD GROWTH.

THE APPLICATION IS TO REPLACE ALL THE WINDOWS

EXISTING AND PROPOSED ELEVATIONS TO REMAIN IDENTICAL IN APPEARANCE

| White Agus                               |        |                                                     | OFFICE ONE,<br>34 VICTORIA F | ROAD         | ۸D,                                                                           |     |          | Phone: 01226 208482 |      |        |
|------------------------------------------|--------|-----------------------------------------------------|------------------------------|--------------|-------------------------------------------------------------------------------|-----|----------|---------------------|------|--------|
| ARCHI                                    |        | N E R S H I P                                       | BARNSLEY,<br>S70 2BU         |              | Email: info@whiteaguspartnership.co.uk<br>Web: www.whiteaguspartnership.co.uk |     |          |                     |      |        |
| Project.                                 |        |                                                     |                              | Client.      |                                                                               |     |          |                     |      |        |
|                                          | OLD    | MENT WINDOWS AT<br>MOUNT FARM<br>VAKEFIELD, WF4 2LD |                              |              | BARBARA INMAN                                                                 |     |          |                     |      |        |
| Drawing<br>Title.<br>PROPOSED ELEVATIONS |        |                                                     |                              | Date.<br>APF |                                                                               |     | :3       | Scale.<br>1:50 &    | 1:10 | 00 @ A |
|                                          |        |                                                     |                              | Ref.<br>20-  |                                                                               | )3  | Dwg.     | No.<br>03           |      | Rev.   |
| Date                                     | Suffix | Description                                         | Dat                          | e            | Suffix                                                                        | Des | cription | า                   |      |        |
|                                          |        |                                                     |                              |              |                                                                               |     |          |                     |      |        |