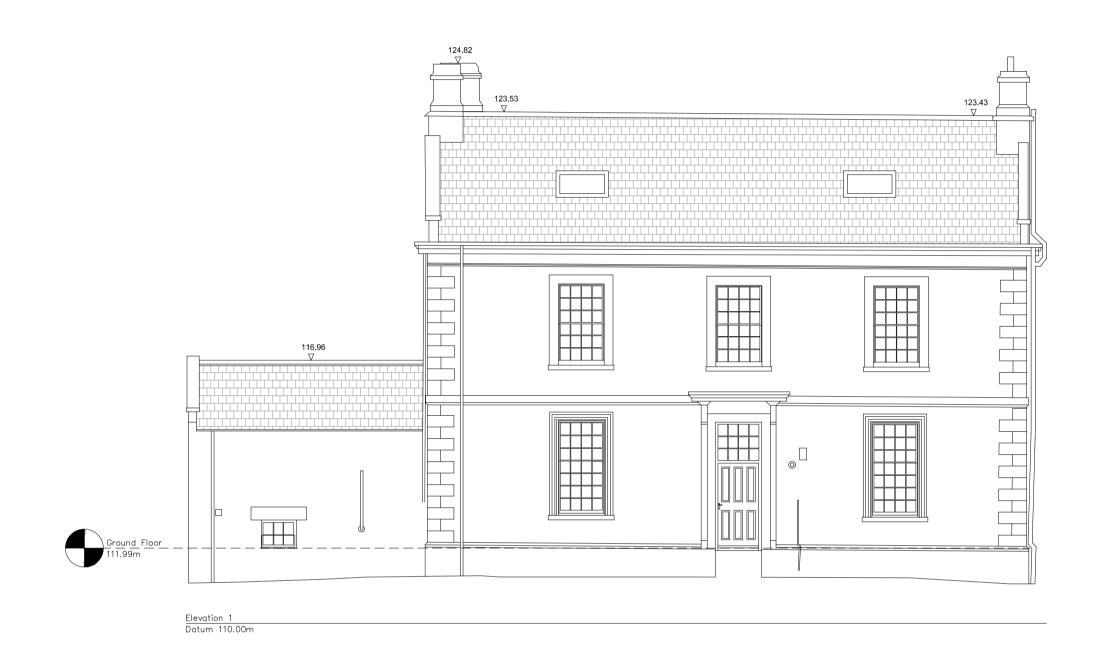

THIS DRAWING IS TO BE READ IN CONJUNCTION WITH CLIENTS SPECIFICATION/EMPLOYERS REQUIREMENTS AND STRUCTURAL ENGINEERS DESIGN DETAILS.

THE PROPOSAL IS FOR THE SINGLE GLAZING WINDOWS IN THE PROPERTY TO BE REPLACED WITH WOODED HERITAGE DOUBLE GLAZED WINDOWS.

THE JUSTIFICATION IS THE EXISTING WINDOWS ARE NOT EFFICIENT AND ENERGY LOSS IS GREAT THOUGH THE GEORGIAN WINDOWS. PLUS DURING THE WINTER CONDENSATION IN THE WINDOWS IS EXCESSIVE, WHICH LEADS TO MOULD GROWTH.

THE APPLICATION IS TO REPLACE ALL THE WINDOWS

EXISTING AND PROPOSED ELEVATIONS TO REMAIN IDENTICAL IN APPEARANCE

| White Agus                               |        |                                                     | OFFICE ONE,<br>34 VICTORIA F | ROAD         | ۸D,                                                                           |     |          | Phone: 01226 208482 |      |        |
|------------------------------------------|--------|-----------------------------------------------------|------------------------------|--------------|-------------------------------------------------------------------------------|-----|----------|---------------------|------|--------|
| ARCHI                                    |        | N E R S H I P                                       | BARNSLEY,<br>S70 2BU         |              | Email: info@whiteaguspartnership.co.uk<br>Web: www.whiteaguspartnership.co.uk |     |          |                     |      |        |
| Project.                                 |        |                                                     |                              | Client.      |                                                                               |     |          |                     |      |        |
|                                          | OLD    | MENT WINDOWS AT<br>MOUNT FARM<br>VAKEFIELD, WF4 2LD |                              |              | BARBARA INMAN                                                                 |     |          |                     |      |        |
| Drawing<br>Title.<br>PROPOSED ELEVATIONS |        |                                                     |                              | Date.<br>APF |                                                                               |     | :3       | Scale.<br>1:50 &    | 1:10 | 00 @ A |
|                                          |        |                                                     |                              | Ref.<br>20-  |                                                                               | )3  | Dwg.     | No.<br>03           |      | Rev.   |
| Date                                     | Suffix | Description                                         | Dat                          | e            | Suffix                                                                        | Des | cription | า                   |      |        |
|                                          |        |                                                     |                              |              |                                                                               |     |          |                     |      |        |