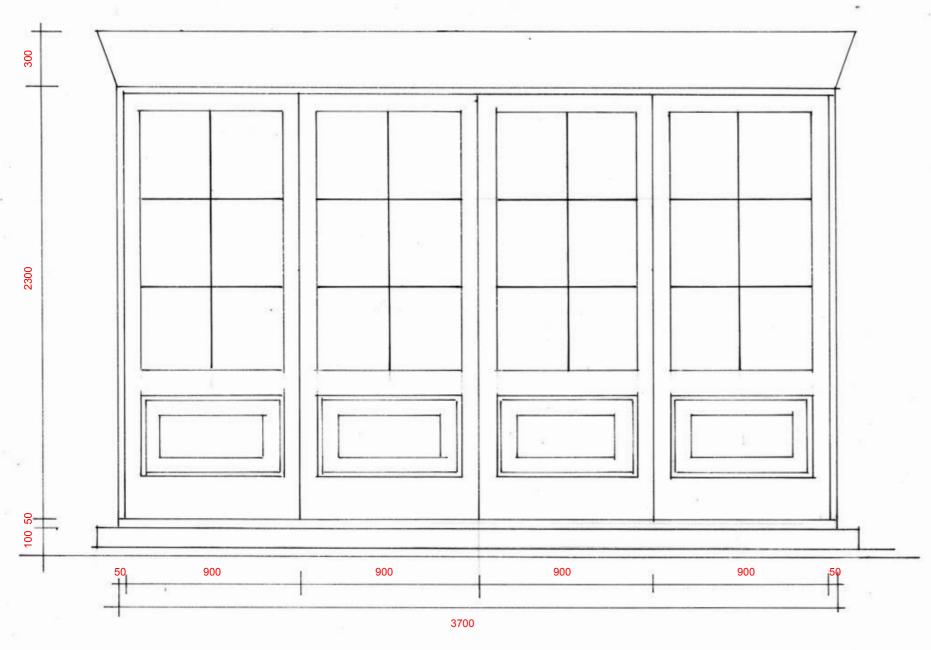

DOORS: D5, D6, D7

**NOTE:** ALL EXTERNAL JOINERY TO BE MANUFACTURED WITH ACCOYA TIMBERS 45MM THICK FRAMES 20MM GLAZING BARS AS DETAILED ON DRAWING 306, PAINTED, GLAZED WITH 4/4/4 XENON FILLED SLIMLITE UNITS