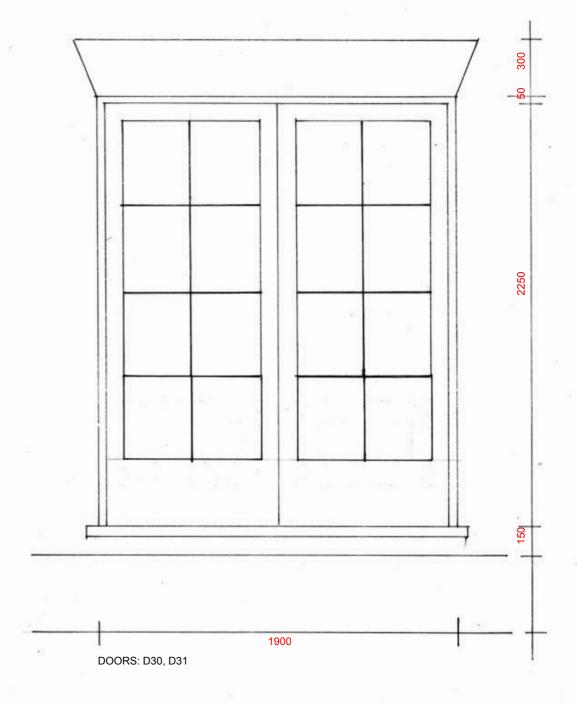

DOORS: D5, D6, D7

**NOTE:** ALL EXTERNAL JOINERY TO BE MANUFACTURED WITH ACCOYA TIMBERS 45MM THICK FRAMES 20MM GLAZING BARS AS DETAILED ON DRAWING 306, PAINTED, GLAZED WITH 4/4/4 XENON FILLED SLIMLITE UNITS