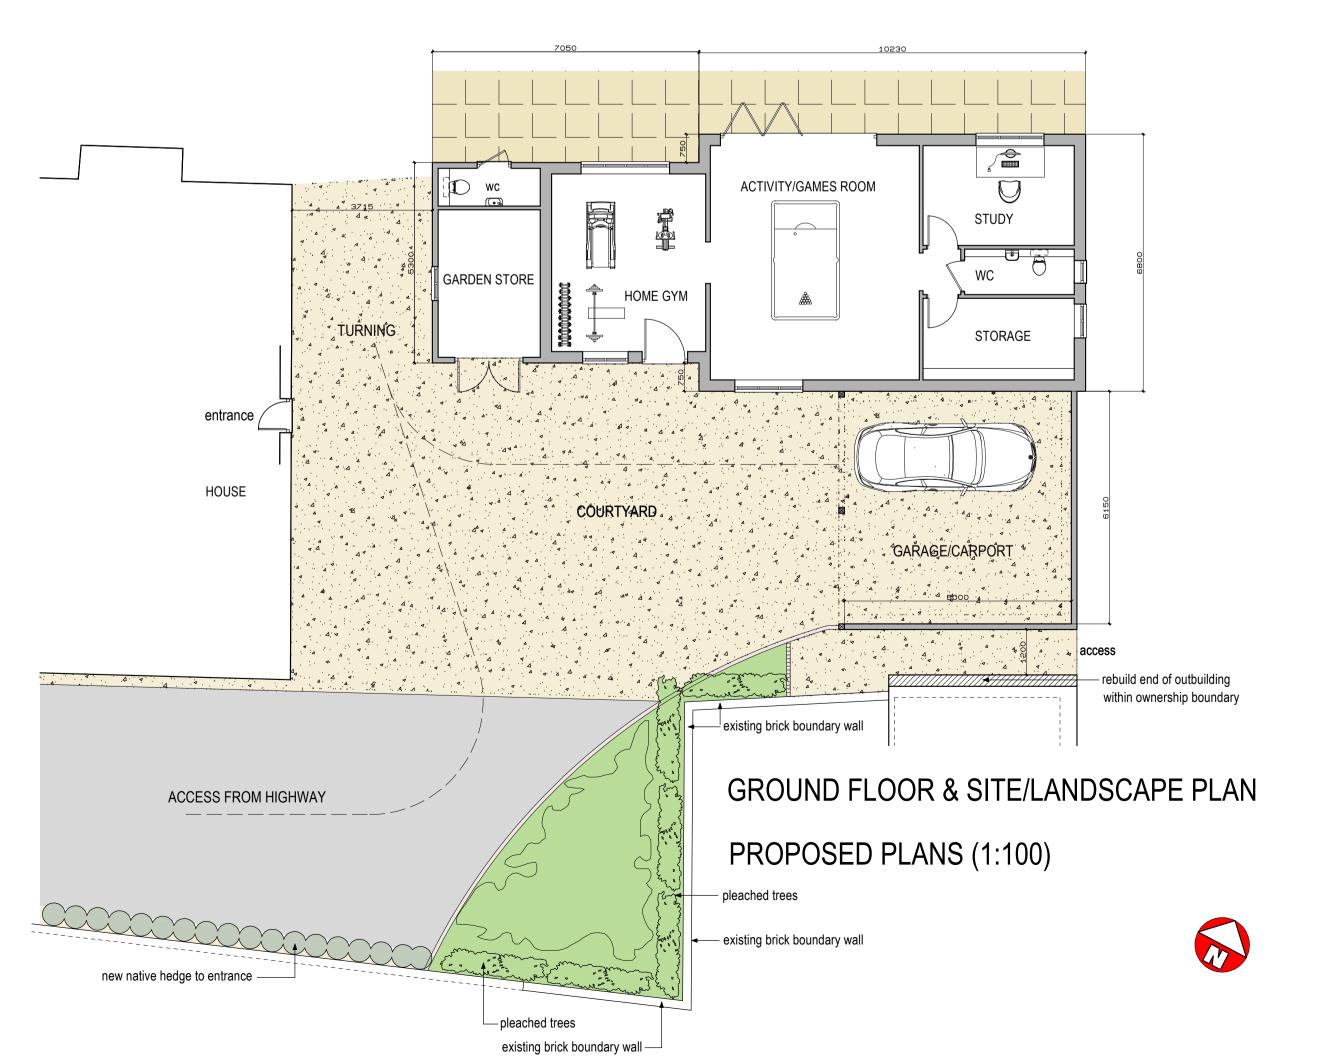

reduced levels

LEVEL/HEIGHT COMPARISON (1:100)

garage/carport

HOUSE

ground levels derived

from topo survey



north





neighbours outbuilding

east

materials

slate roof coverings

part slavaged stone elevations part painted render elevations



existing views from court yard

# **Amendments**

| 7 111011011101110 |        |                           |
|-------------------|--------|---------------------------|
| No.               | Date   | Details                   |
| Α                 | FEB 22 | AMENDMENTS TO LANDSCAPING |
| В                 | MAR 22 | MINOR AMENDMENT           |
| С                 | MAR 23 | MAJOR DESIGN AMENDMENTS   |
|                   |        |                           |
|                   |        |                           |
|                   |        |                           |

STORAGE

typical section

## Client

MR & MRS L RICCAIRDI

### Project

PROPOSED REPLA