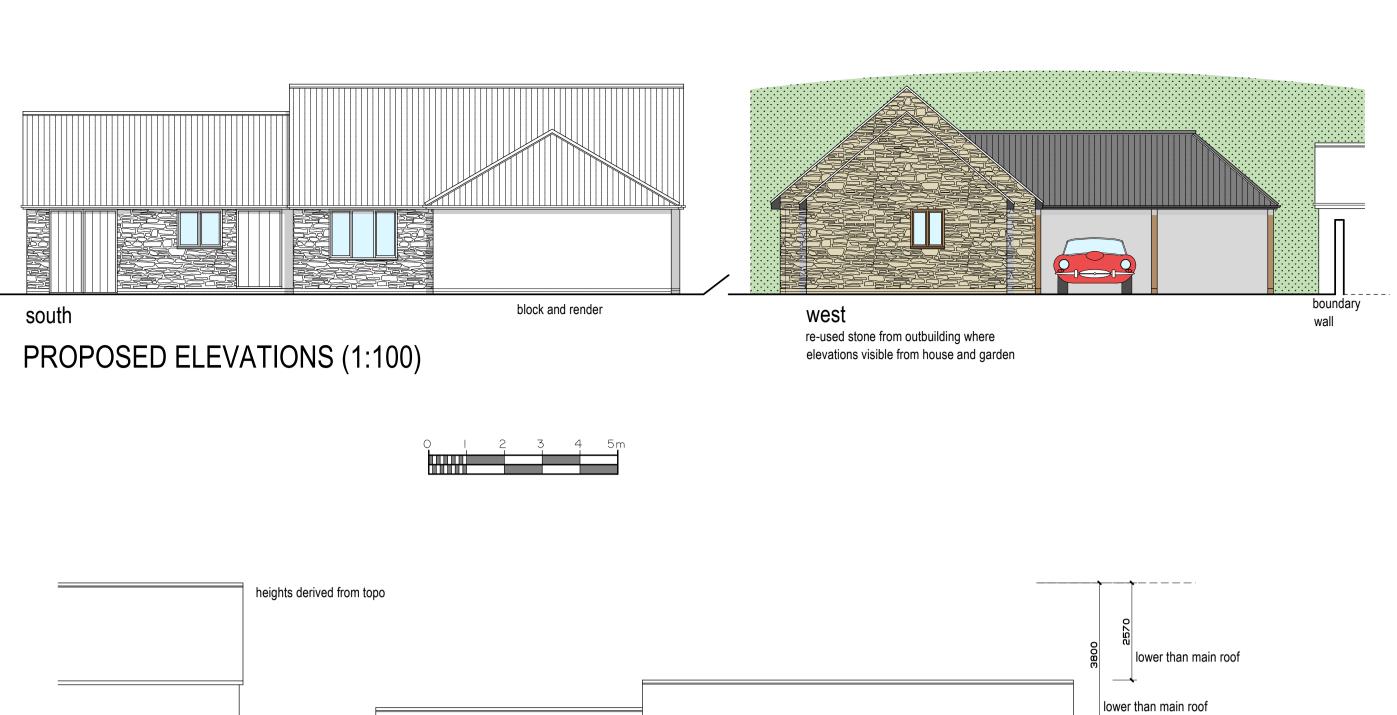

east

materials

slate roof coverings

part slavaged stone elevations part painted render elevations

existing views from court yard