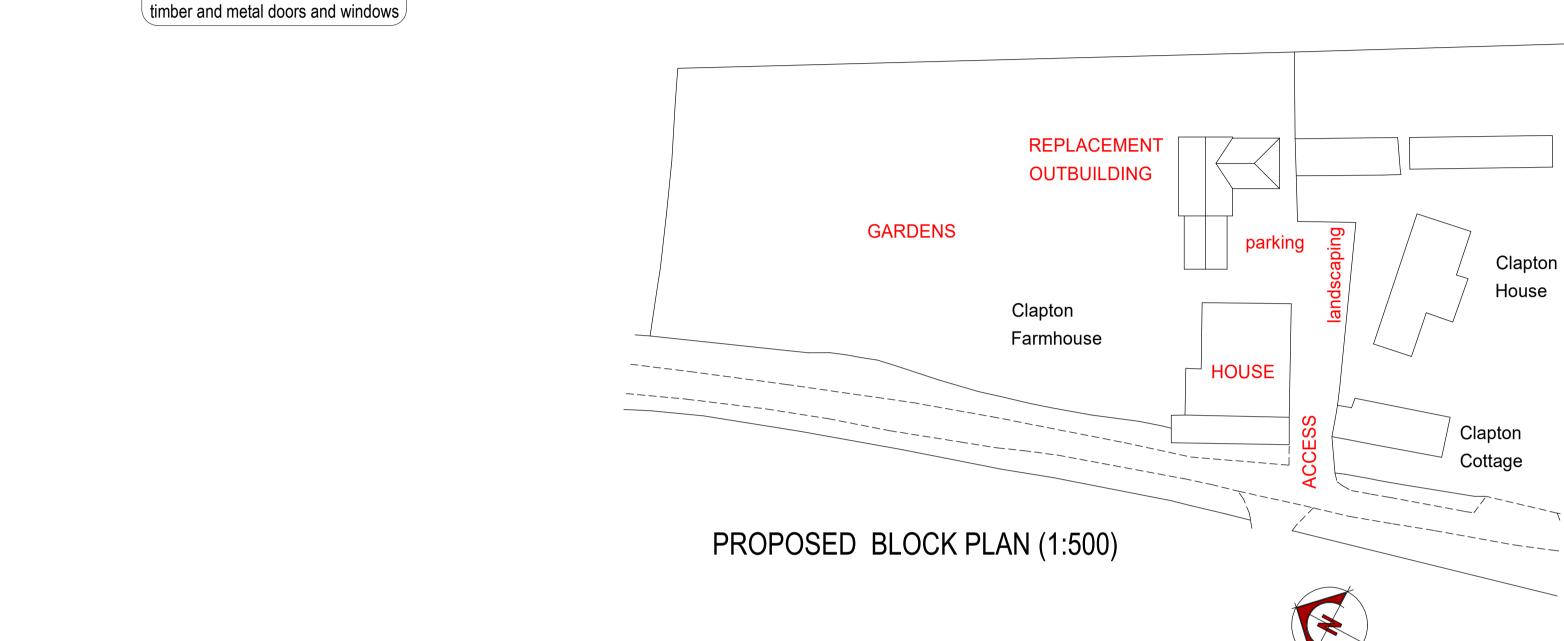

### Project

PROPOSED REPLACEMENT ANCILLARY OUTBUILDING

CLAPTON FARMHOUSE CLAPTON BERKELEY GLOS

### GL13 9QX

Drawing title GENERAL ARRANGEMENT

Drawn by