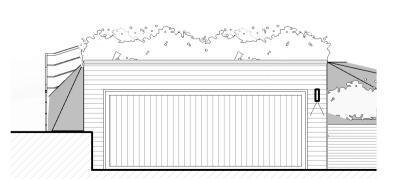

Basement Outline

Proposed - Right Facing Elevation Lighting Details

Proposed - Rear Facing Elevation Lighting Details

Proposed - Left Facing Elevation Lighting Details

Proposed - Garage - Front Facing Elevations Lighting Details

|    | Description                      | Details                                | Notes                                                   |
|----|----------------------------------|----------------------------------------|---------------------------------------------------------|
|    | Wall/ Post Mounted<br>Down Light | Approximate, 3000k<br>Warm White Light | Downward facing light fitting to control light spillage |
| φ- | Bollard Down Lights              | Approximate, 3000k<br>Warm White Light | Downward facing light fitting to control light spillage |