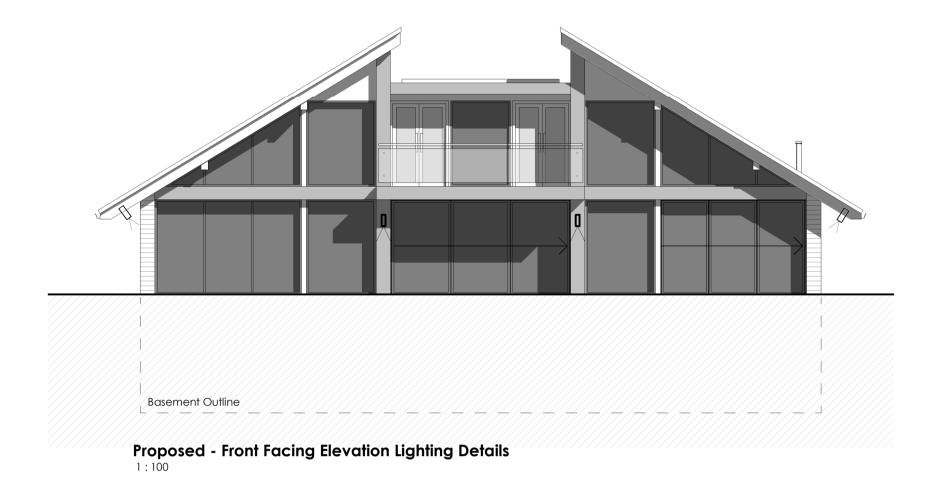

Basement Outline

Proposed - Right Facing Elevation Lighting Details

Proposed - Rear Facing Elevation Lighting Details

Proposed - Left Facing Elevation Lighting Details

Proposed - Garage - Front Facing Elevations Lighting Details

|    | Description                      | Details                                | Notes                                                   |
|----|----------------------------------|----------------------------------------|---------------------------------------------------------|
|    | Wall/ Post Mounted<br>Down Light | Approximate, 3000k<br>Warm White Light | Downward facing light fitting to control light spillage |
| φ- | Bollard Down Lights              | Approximate, 3000k<br>Warm White Light | Downward facing light fitting to control light spillage |