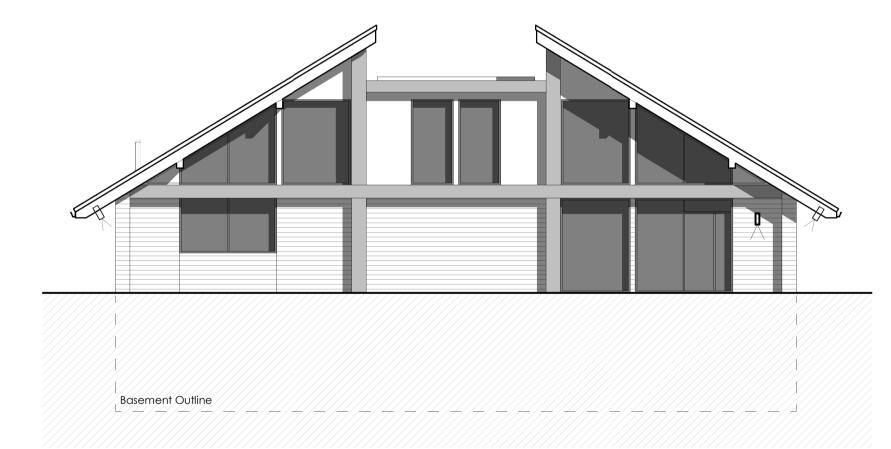

Basement Outline

Proposed - Right Facing Elevation Lighting Details

Proposed - Rear Facing Elevation Lighting Details

Proposed - Left Facing Elevation Lighting Details

Proposed - Garage - Front Facing Elevations Lighting Details

|    | Description                      | Details                                | Notes                                                   |
|----|----------------------------------|----------------------------------------|---------------------------------------------------------|
|    | Wall/ Post Mounted<br>Down Light | Approximate, 3000k<br>Warm White Light | Downward facing light fitting to control light spillage |
| φ- | Bollard Down Lights              | Approximate, 3000k<br>Warm White Light | Downward facing light fitting to control light spillage |