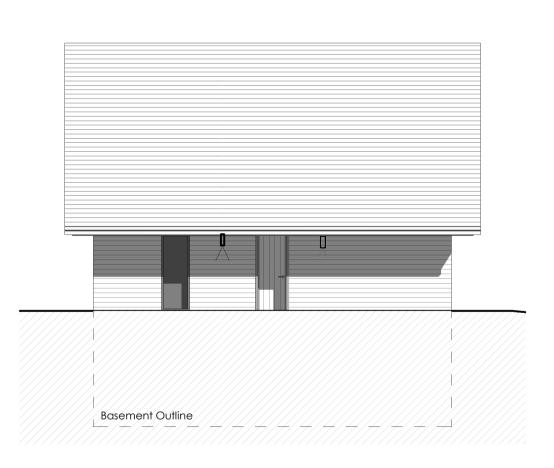

Basement Outline

Proposed - Right Facing Elevation Lighting Details

Proposed - Rear Facing Elevation Lighting Details

Proposed - Left Facing Elevation Lighting Details

Proposed - Garage - Front Facing Elevations Lighting Details

|    | Description                      | Details                                | Notes                                                   |
|----|----------------------------------|----------------------------------------|---------------------------------------------------------|
|    | Wall/ Post Mounted<br>Down Light | Approximate, 3000k<br>Warm White Light | Downward facing light fitting to control light spillage |
| φ- | Bollard Down Lights              | Approximate, 3000k<br>Warm White Light | Downward facing light fitting to control light spillage |