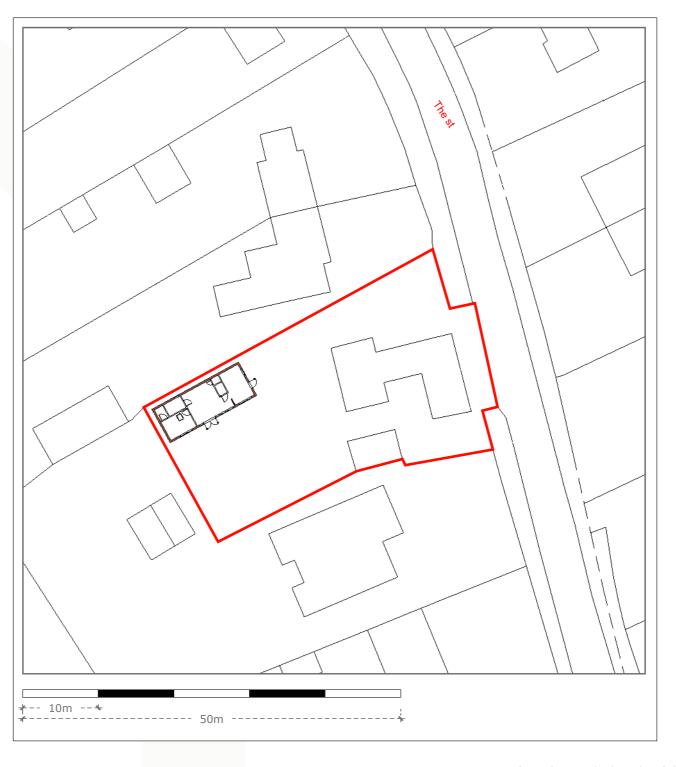

Clayton & Julie McLellan

Jasmine Cottage,
The Street,
Hepworth,
IP22 2PS

Drawing Name: Proposed Block Plan
Drawing by: Dane
Version: 1 Revision: 3
Date: April 28, 2023
Ref:2104.02.23 .05