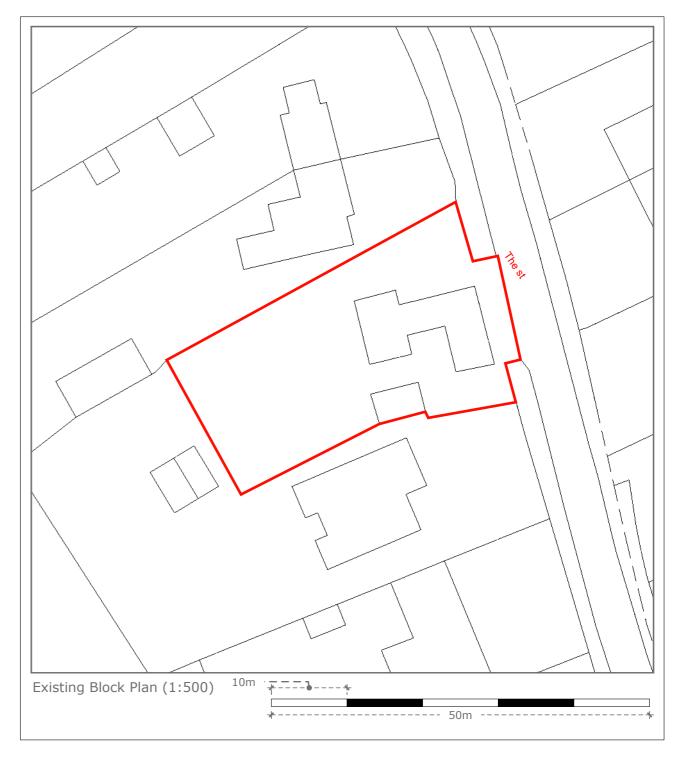

Clayton & Julie McLellan Jasmine Cottage, The Street, Hepworth, IP22 2PS Drawing Name: Location/ Block Plan Drawn by: Dane Version: 1 Revision: 3 Date: April 28, 2023

Ref:2104.02.23 .04