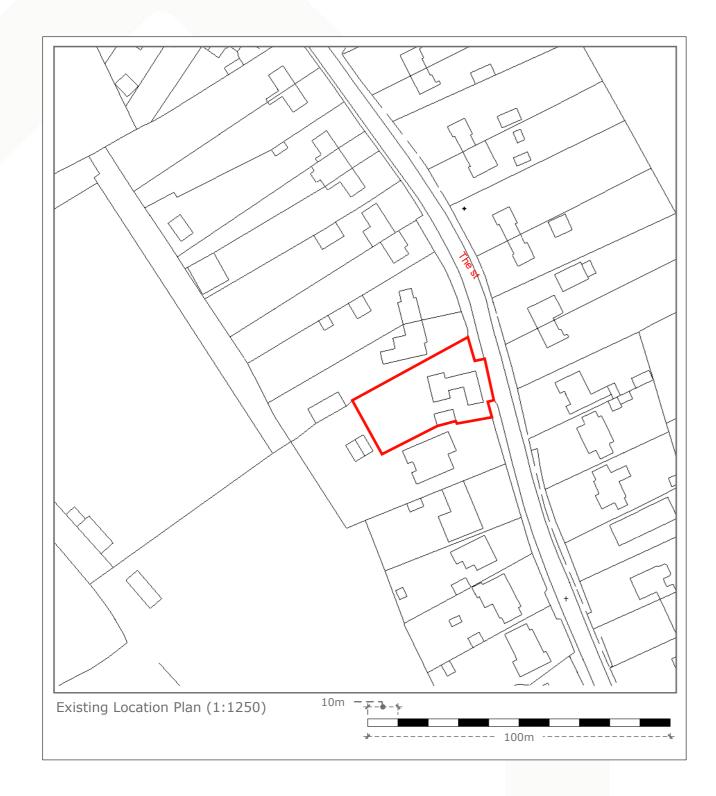

Clayton & Julie McLellan Jasmine Cottage, The Street, Hepworth, IP22 2PS Drawing Name: Location/ Block Plan Drawn by: Dane Version: 1 Revision: 3 Date: April 28, 2023

Ref:2104.02.23 .04