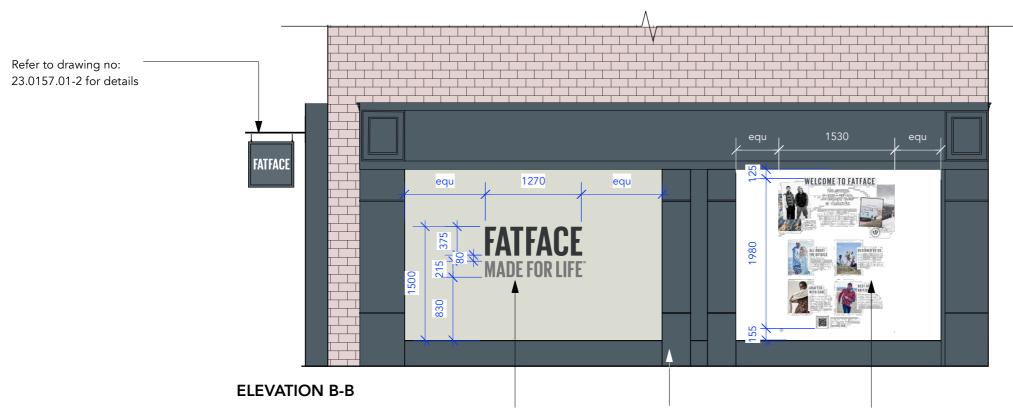

## FF ALNWICK

ALL DIMENSIONS TO BE VERIFIED ON SITE BY MC.
ANY DISCREPANCIES TO BE REPORTED TO DESIGNER.

Apply new vinyl graphics to cover previous Tenant's graphic. Vinyl finished to match PT05 Filmy Green with FatFace letters finished to match PT02 Sea Serpent and Made for Life finished to match Dulux Denim Drift

Make good where necessary and paint existing shopfront to match RAL 5008. External satin finish

Apply new vinyl graphics to cover previous Tenant's graphic. Vinyl finished white with Welcome to FatFace full colour graphics applied to centre

\*NOTE: ALL DIMENSIONS TO BE VERIFIED ON SITE BY MC. ANY DISCREPANCIES TO BE REPORTED TO DESIGNER.

Colour references:

FatFace PT01 Pointings | RAL 9010 FatFace PT02 Sea Serpent | RAL 5008

| DESIGNER. |  |
|-----------|--|
|           |  |

| DRAWING NO:           |
|-----------------------|
| 23.0157.01-3 <b>A</b> |

STORE ADDRESS:

nage removed from fascia. FatFace Made for Life nd Welcome to FatFace vinyls added to windows

o cover previous tenant's graphic; Projecting sign