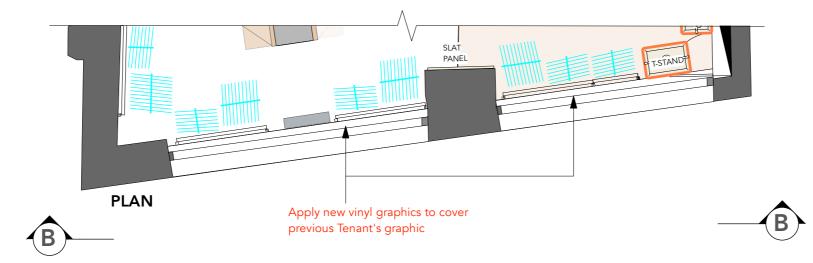

| DRAWING NO:           |
|-----------------------|
| 23.0157.01-3 <b>A</b> |

STORE ADDRESS:

nage removed from fascia. FatFace Made for Life nd Welcome to FatFace vinyls added to windows

o cover previous tenant's graphic; Projecting sign