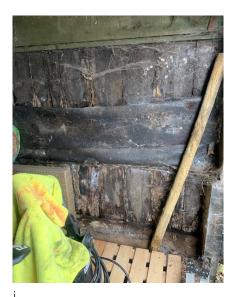

## key:

- a general view from front (west)
- b view back to yard entrance
- c street elevation of garage and adjoining fencing
- d view of street frontage from south showing poor sight line
- e view of property from south east
- f south elevation showing 'conservatory' at first floor level
- g east elevation showing narrow access from kitchen h - south kitchen window showing widening of original width
- i failing brickwork to east wall of outhouse
- j rotten timbers to garage wall
- k general view of north elevation
- I wc extension north elevation to be demolished
- m modern window to be replaced with historic style
- n condition of brickwork on north side of outhouse
- o kitchen interior east wall, altered in the past