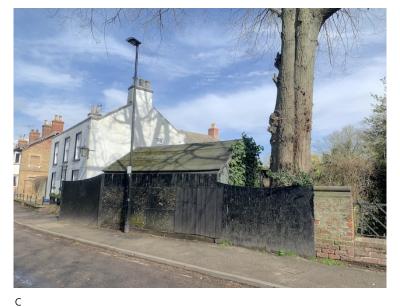

## key:

- a general view from front (west)
- b view back to yard entrance
- c street elevation of garage and adjoining fencing
- d view of street frontage from south showing poor sight line
- e view of property from south east
- f south elevation showing 'conservatory' at first floor level
- g east elevation showing narrow access from kitchen h - south kitchen window showing widening of original width
- i failing brickwork to east wall of outhouse
- j rotten timbers to garage wall
- k general view of north elevation
- I wc extension north elevation to be demolished
- m modern window to be replaced with historic style
- n condition of brickwork on north side of outhouse
- o kitchen interior east wall, altered in the past