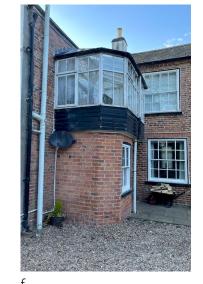

## key:

- a general view from front (west)
- b view back to yard entrance
- c street elevation of garage and adjoining fencing
- d view of street frontage from south showing poor sight line
- e view of property from south east
- f south elevation showing 'conservatory' at first floor level
- g east elevation showing narrow access from kitchen h - south kitchen window showing widening of original width
- i failing brickwork to east wall of outhouse
- j rotten timbers to garage wall
- k general view of north elevation
- I wc extension north elevation to be demolished
- m modern window to be replaced with historic style
- n condition of brickwork on north side of outhouse
- o kitchen interior east wall, altered in the past