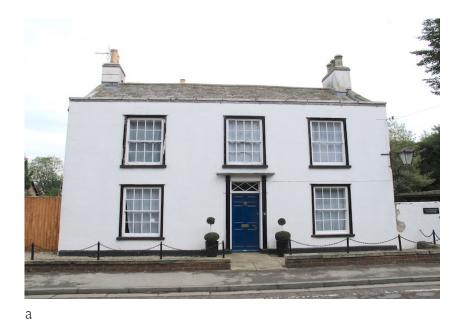

## key:

- a general view from front (west)
- b view back to yard entrance
- c street elevation of garage and adjoining fencing
- d view of street frontage from south showing poor sight line
- e view of property from south east
- f south elevation showing 'conservatory' at first floor level
- g east elevation showing narrow access from kitchen h - south kitchen window showing widening of original width
- i failing brickwork to east wall of outhouse
- j rotten timbers to garage wall
- k general view of north elevation
- I wc extension north elevation to be demolished
- m modern window to be replaced with historic style
- n condition of brickwork on north side of outhouse
- o kitchen interior east wall, altered in the past