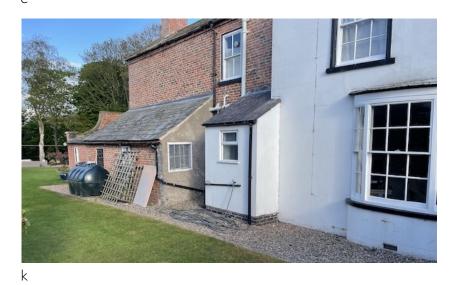

## key:

- a general view from front (west)
- b view back to yard entrance
- c street elevation of garage and adjoining fencing
- d view of street frontage from south showing poor sight line
- e view of property from south east
- f south elevation showing 'conservatory' at first floor level
- g east elevation showing narrow access from kitchen h - south kitchen window showing widening of original width
- i failing brickwork to east wall of outhouse
- j rotten timbers to garage wall
- k general view of north elevation
- I wc extension north elevation to be demolished
- m modern window to be replaced with historic style
- n condition of brickwork on north side of outhouse
- o kitchen interior east wall, altered in the past