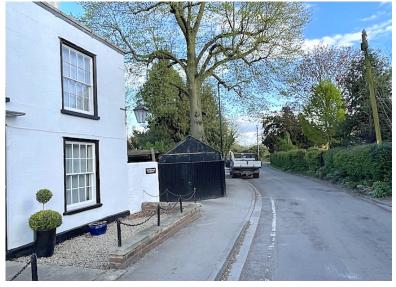

## key:

- a general view from front (west)
- b view back to yard entrance
- c street elevation of garage and adjoining fencing
- d view of street frontage from south showing poor sight line
- e view of property from south east
- f south elevation showing 'conservatory' at first floor level
- g east elevation showing narrow access from kitchen h - south kitchen window showing widening of original width
- i failing brickwork to east wall of outhouse
- j rotten timbers to garage wall
- k general view of north elevation
- I wc extension north elevation to be demolished
- m modern window to be replaced with historic style
- n condition of brickwork on north side of outhouse
- o kitchen interior east wall, altered in the past