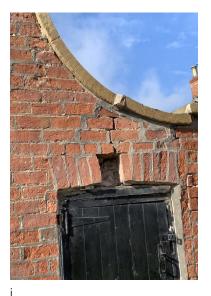

## key:

- a general view from front (west)
- b view back to yard entrance
- c street elevation of garage and adjoining fencing
- d view of street frontage from south showing poor sight line
- e view of property from south east
- f south elevation showing 'conservatory' at first floor level
- g east elevation showing narrow access from kitchen h - south kitchen window showing widening of original width
- i failing brickwork to east wall of outhouse
- j rotten timbers to garage wall
- k general view of north elevation
- I wc extension north elevation to be demolished
- m modern window to be replaced with historic style
- n condition of brickwork on north side of outhouse
- o kitchen interior east wall, altered in the past