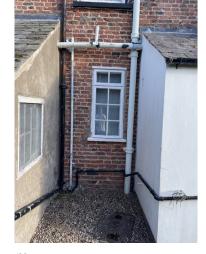

## key:

- a general view from front (west)
- b view back to yard entrance
- c street elevation of garage and adjoining fencing
- d view of street frontage from south showing poor sight line
- e view of property from south east
- f south elevation showing 'conservatory' at first floor level
- g east elevation showing narrow access from kitchen h - south kitchen window showing widening of original width
- i failing brickwork to east wall of outhouse
- j rotten timbers to garage wall
- k general view of north elevation
- I wc extension north elevation to be demolished
- m modern window to be replaced with historic style
- n condition of brickwork on north side of outhouse
- o kitchen interior east wall, altered in the past