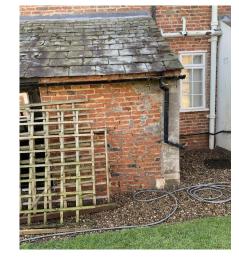

## key:

- a general view from front (west)
- b view back to yard entrance
- c street elevation of garage and adjoining fencing
- d view of street frontage from south showing poor sight line
- e view of property from south east
- f south elevation showing 'conservatory' at first floor level
- g east elevation showing narrow access from kitchen h - south kitchen window showing widening of original width
- i failing brickwork to east wall of outhouse
- j rotten timbers to garage wall
- k general view of north elevation
- I wc extension north elevation to be demolished
- m modern window to be replaced with historic style
- n condition of brickwork on north side of outhouse
- o kitchen interior east wall, altered in the past