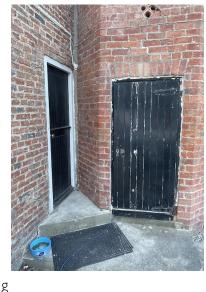

## key:

- a general view from front (west)
- b view back to yard entrance
- c street elevation of garage and adjoining fencing
- d view of street frontage from south showing poor sight line
- e view of property from south east
- f south elevation showing 'conservatory' at first floor level
- g east elevation showing narrow access from kitchen h - south kitchen window showing widening of original width
- i failing brickwork to east wall of outhouse
- j rotten timbers to garage wall
- k general view of north elevation
- I wc extension north elevation to be demolished
- m modern window to be replaced with historic style
- n condition of brickwork on north side of outhouse
- o kitchen interior east wall, altered in the past