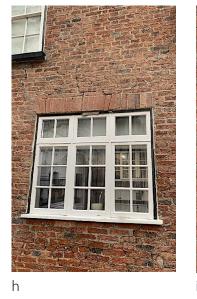

## key:

- a general view from front (west)
- b view back to yard entrance
- c street elevation of garage and adjoining fencing
- d view of street frontage from south showing poor sight line
- e view of property from south east
- f south elevation showing 'conservatory' at first floor level
- g east elevation showing narrow access from kitchen h - south kitchen window showing widening of original width
- i failing brickwork to east wall of outhouse
- j rotten timbers to garage wall
- k general view of north elevation
- I wc extension north elevation to be demolished
- m modern window to be replaced with historic style
- n condition of brickwork on north side of outhouse
- o kitchen interior east wall, altered in the past