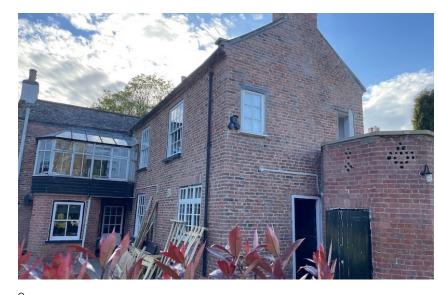

## key:

- a general view from front (west)
- b view back to yard entrance
- c street elevation of garage and adjoining fencing
- d view of street frontage from south showing poor sight line
- e view of property from south east
- f south elevation showing 'conservatory' at first floor level
- g east elevation showing narrow access from kitchen h - south kitchen window showing widening of original width
- i failing brickwork to east wall of outhouse
- j rotten timbers to garage wall
- k general view of north elevation
- I wc extension north elevation to be demolished
- m modern window to be replaced with historic style
- n condition of brickwork on north side of outhouse
- o kitchen interior east wall, altered in the past