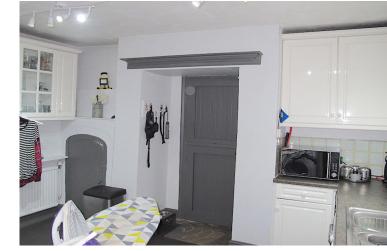

## key:

- a general view from front (west)
- b view back to yard entrance
- c street elevation of garage and adjoining fencing
- d view of street frontage from south showing poor sight line
- e view of property from south east
- f south elevation showing 'conservatory' at first floor level
- g east elevation showing narrow access from kitchen h - south kitchen window showing widening of original width
- i failing brickwork to east wall of outhouse
- j rotten timbers to garage wall
- k general view of north elevation
- I wc extension north elevation to be demolished
- m modern window to be replaced with historic style
- n condition of brickwork on north side of outhouse
- o kitchen interior east wall, altered in the past