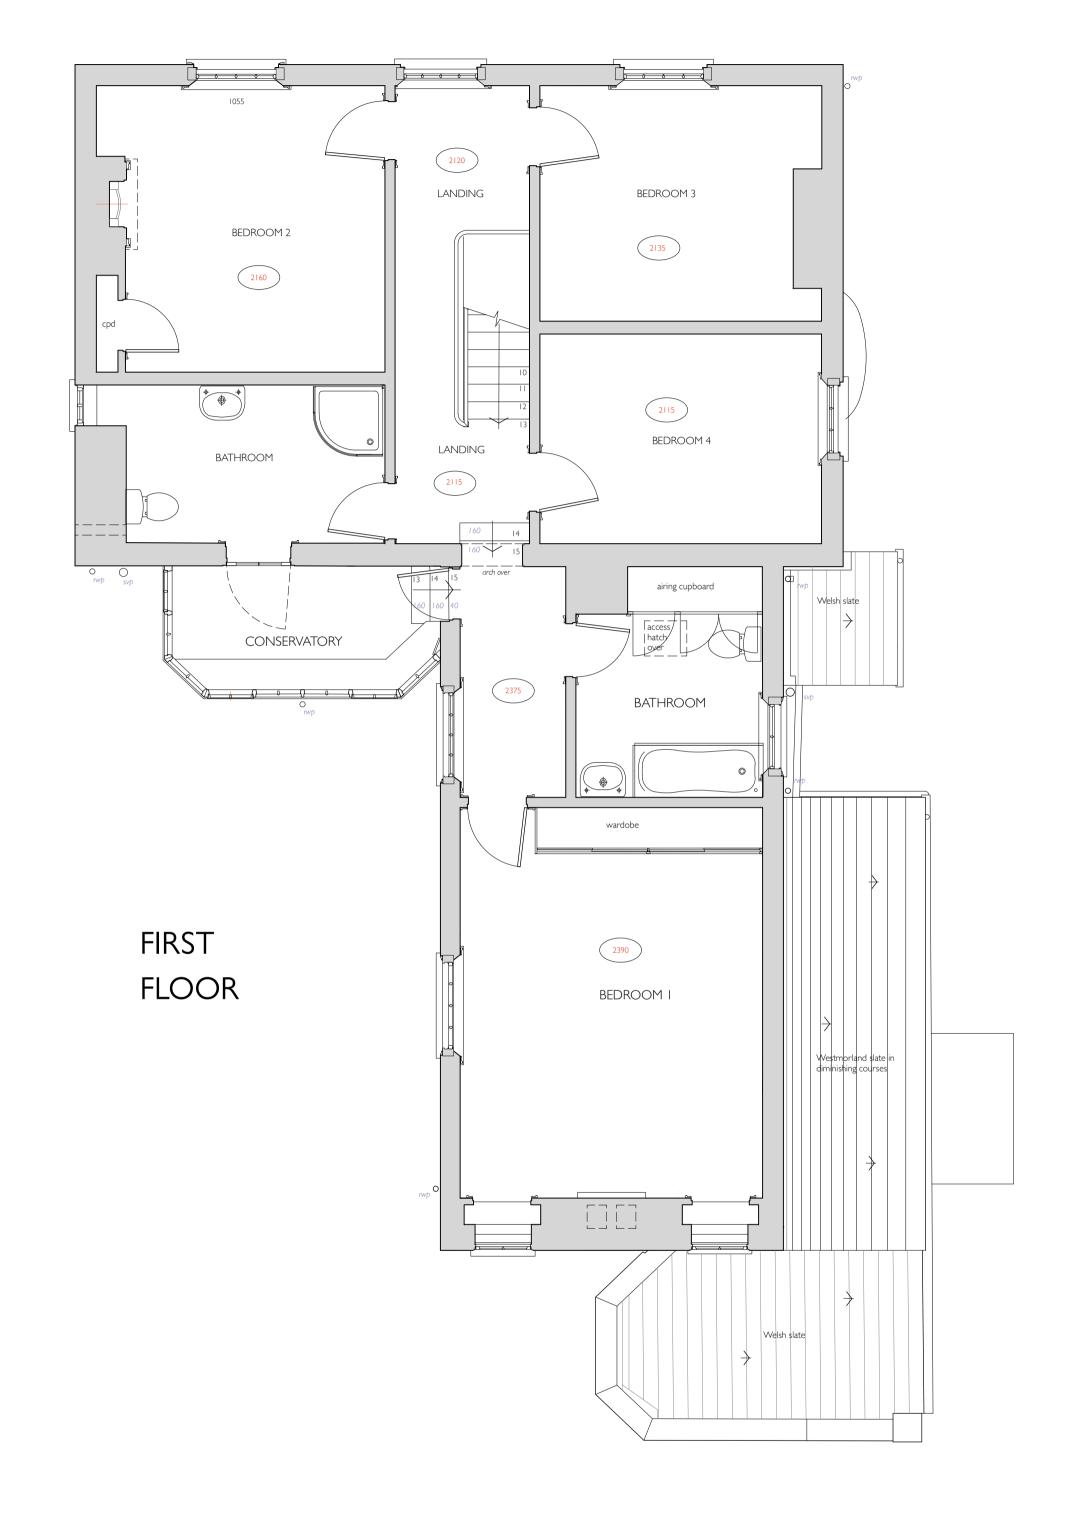

## Elvington Cottage, Church Lane, Elvington, York Extension and Alterations

| CLIENT                                         | SCALE        | DATE       |
|------------------------------------------------|--------------|------------|
| Mr J Dobson                                    | 1:50 @ A1    | April 2023 |
| ISSUED FOR Listed Building Consent Application | drawn<br>GJH | REV        |
| DRAWING TITLE                                  | PROJECT NO.  | DWG NO.    |
| Plans AS EXISTING                              | 317          | 112        |