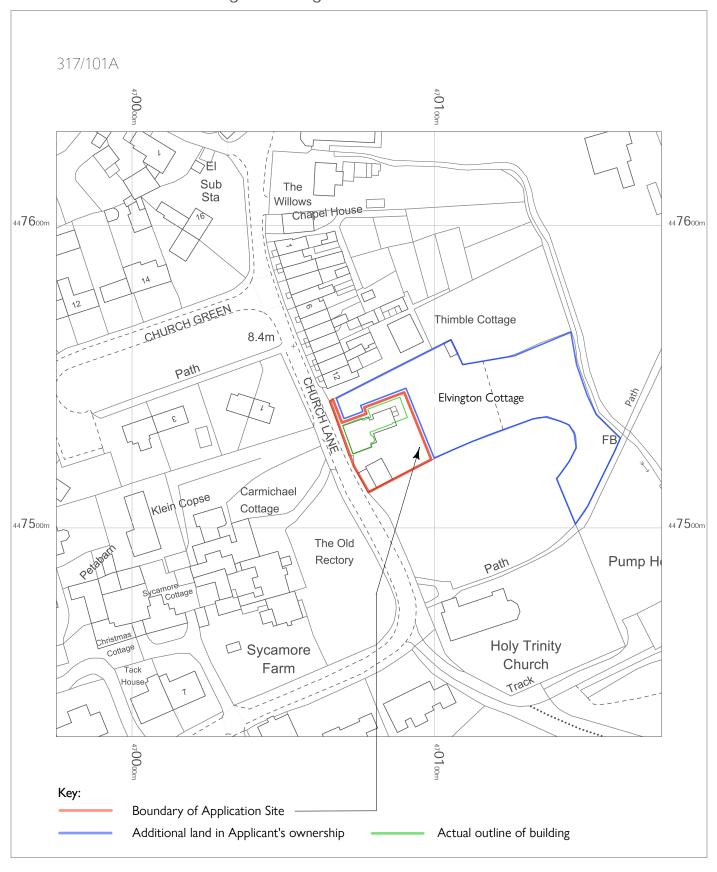

## Elvington Cottage, Church Lane, YO41 4AD

Location Plan Dwg. no. 317/101B 1:1250 Issued for Householder Planning Application May 2023

Revision A - Red line of application site re-drawn Revision B - Red line of application site re-drawn; true line of building (green outline) added; note added

OS MasterMap 1250/2500/10000 scale Sunday, April 23, 2023, ID: MPMBW-01099577 www.blackwellmapping.co.uk

1:1250 scale print at A4, Centre: 470075 E, 447531 N

©Crown Copyright Ordnance Survey. Licence no. 100041041