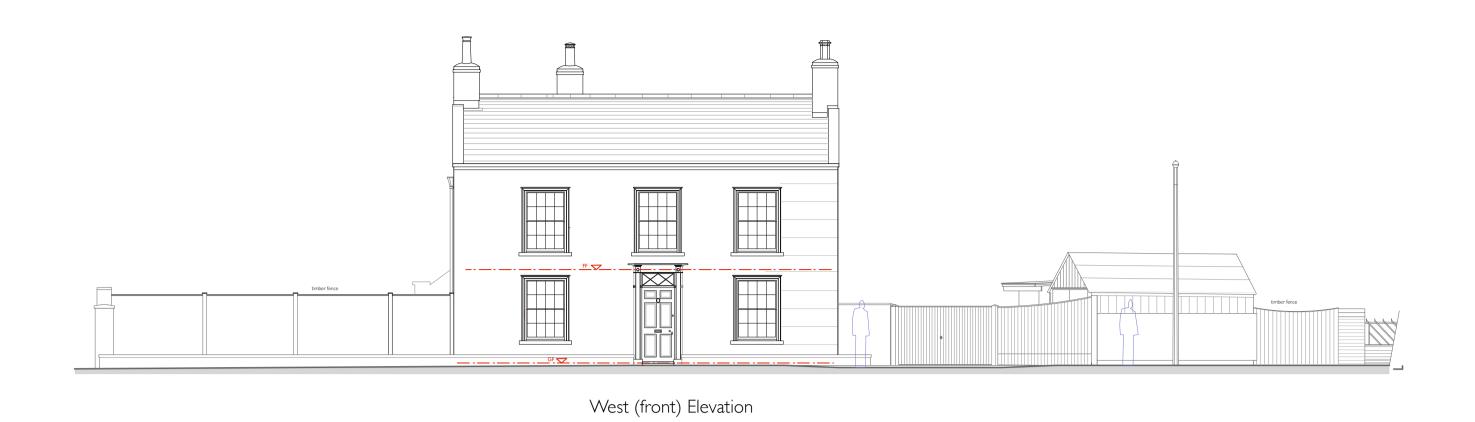

South (side) Elevation

North (side) Elevation

East (rear) Elevation

scale in metres @ 1:100

revision date drawn description

| Elvington Cottage, Church Lane, Elvington, York Extension and Alterations |              |            |
|---------------------------------------------------------------------------|--------------|------------|
| CUENT                                                                     | SCALE        | DATE       |
| Mr J Dobson                                                               | 1:100 @ A1   | April 2023 |
| ISSUED FOR Listed Building Consent Application                            | drawn<br>GJH | REV        |
| DRAWING TITLE                                                             | PROJECT NO.  | DWG NO.    |
| Plans and Elevations AS EXISTING                                          | 317          | 111        |