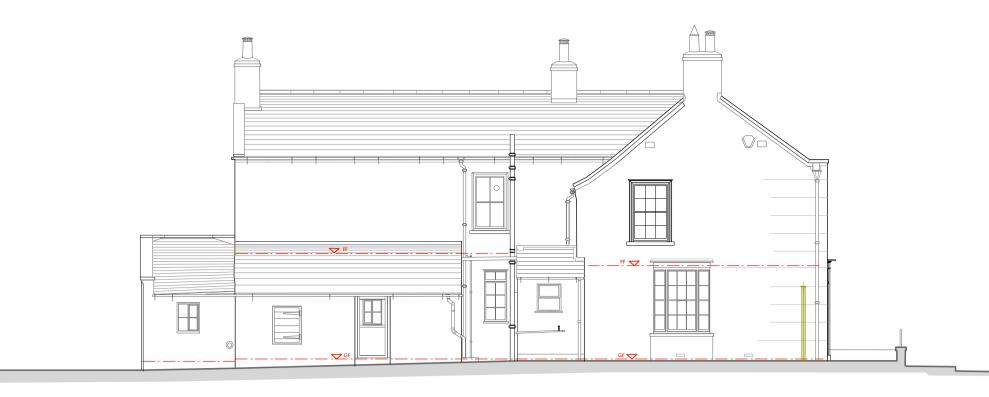

South (side) Elevation

North (side) Elevation

East (rear) Elevation

scale in metres @ 1:100

revision date drawn description

| Elvington Cottage, Church Lane, Elvington, York Extension and Alterations |              |            |
|---------------------------------------------------------------------------|--------------|------------|
| CUENT                                                                     | SCALE        | DATE       |
| Mr J Dobson                                                               | 1:100 @ A1   | April 2023 |
| ISSUED FOR Listed Building Consent Application                            | drawn<br>GJH | REV        |
| DRAWING TITLE                                                             | PROJECT NO.  | DWG NO.    |
| Plans and Elevations AS EXISTING                                          | 317          | 111        |