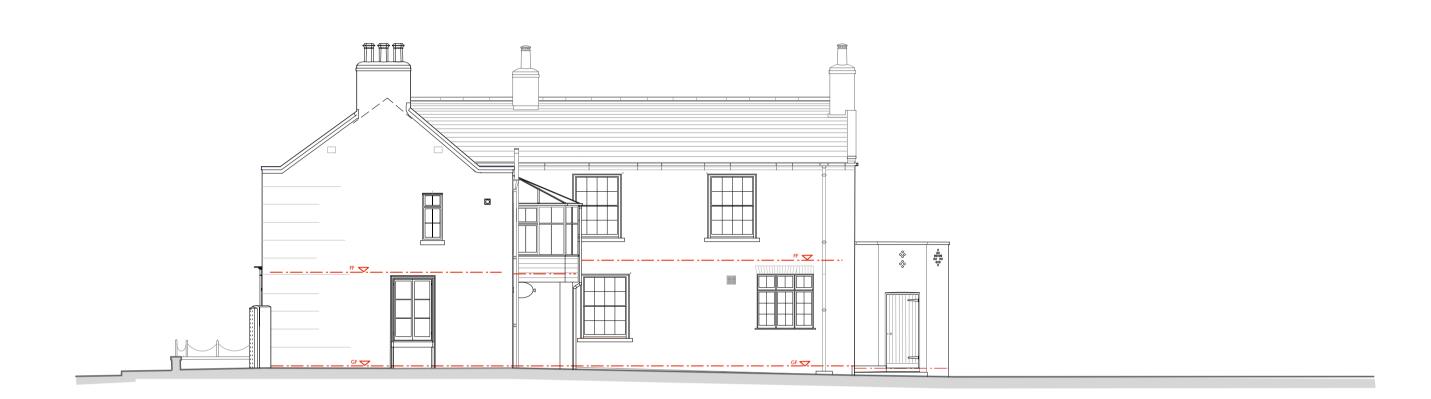

South (side) Elevation

North (side) Elevation

East (rear) Elevation

scale in metres @ 1:100

revision date drawn description

| Elvington Cottage, Church Lane, Elvington, York Extension and Alterations |              |            |
|---------------------------------------------------------------------------|--------------|------------|
| CUENT                                                                     | SCALE        | DATE       |
| Mr J Dobson                                                               | 1:100 @ A1   | April 2023 |
| ISSUED FOR Listed Building Consent Application                            | drawn<br>GJH | REV        |
| DRAWING TITLE                                                             | PROJECT NO.  | DWG NO.    |
| Plans and Elevations AS EXISTING                                          | 317          | 111        |