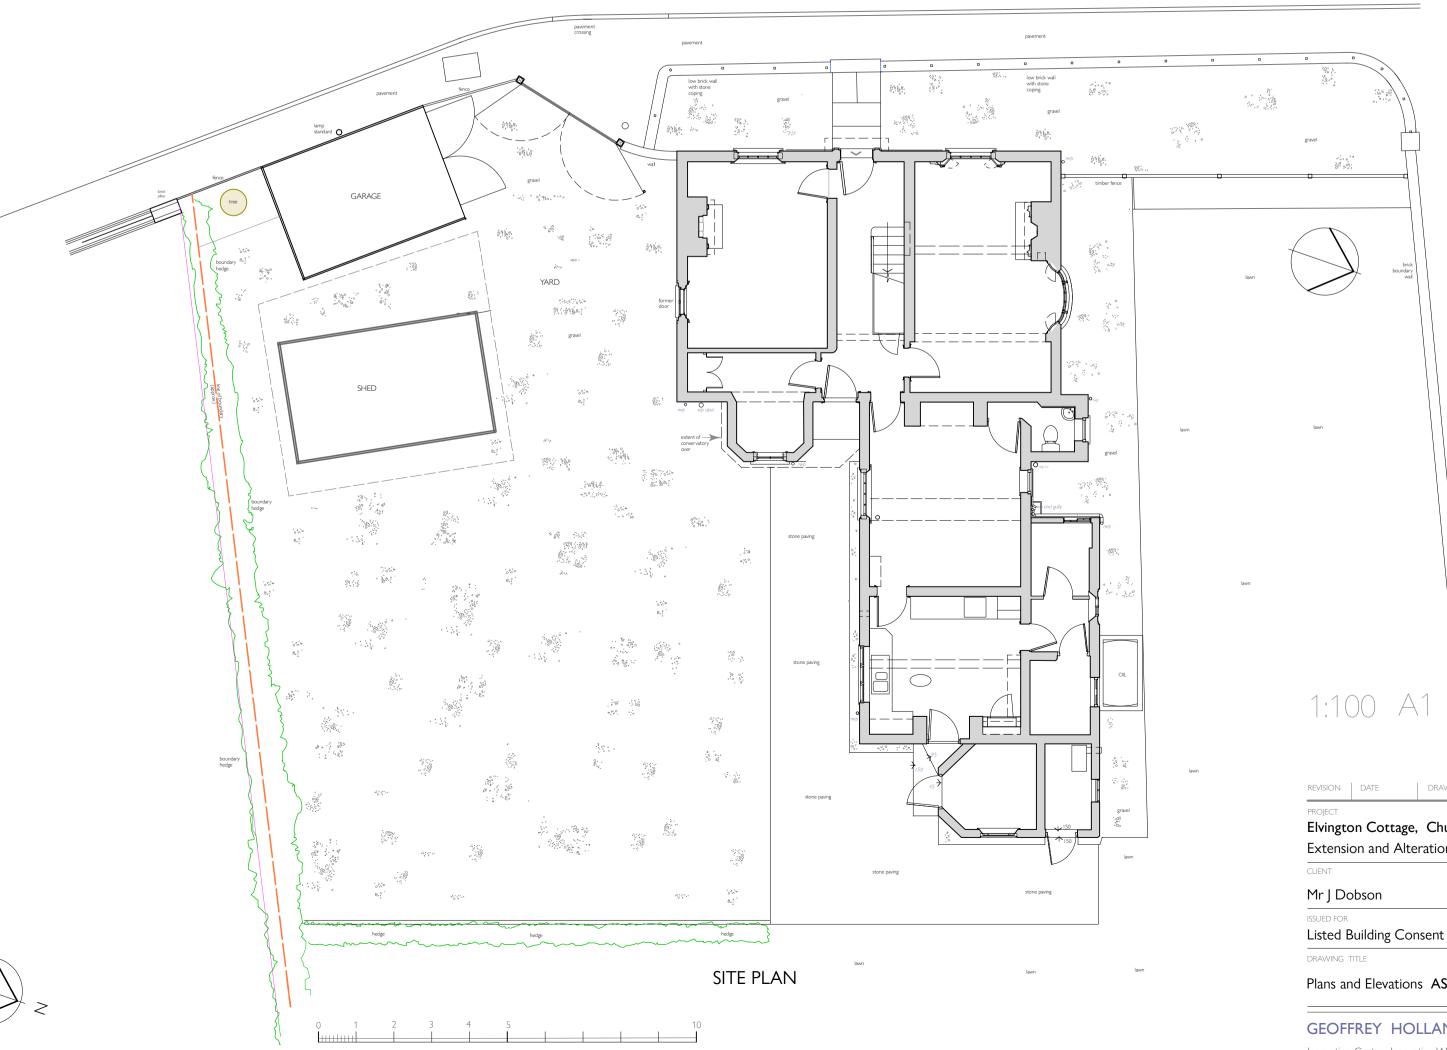

South (side) Elevation

North (side) Elevation

East (rear) Elevation

scale in metres @ 1:100

revision date drawn description

| Elvington Cottage, Church Lane, Elvington, York Extension and Alterations |              |            |
|---------------------------------------------------------------------------|--------------|------------|
| CUENT                                                                     | SCALE        | DATE       |
| Mr J Dobson                                                               | 1:100 @ A1   | April 2023 |
| ISSUED FOR Listed Building Consent Application                            | drawn<br>GJH | REV        |
| DRAWING TITLE                                                             | PROJECT NO.  | DWG NO.    |
| Plans and Elevations AS EXISTING                                          | 317          | 111        |