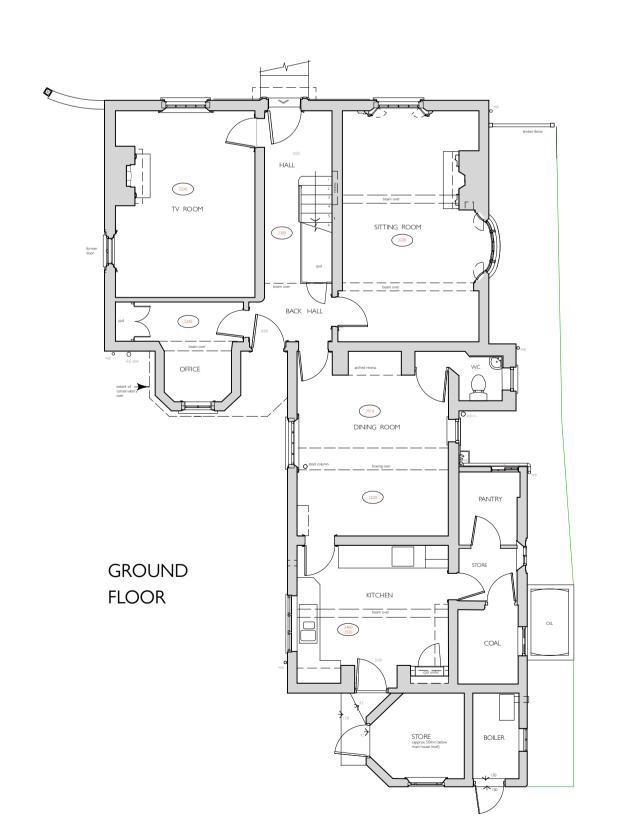

South (side) Elevation

North (side) Elevation

East (rear) Elevation

scale in metres @ 1:100

revision date drawn description

| Elvington Cottage, Church Lane, Elvington, York Extension and Alterations |              |            |
|---------------------------------------------------------------------------|--------------|------------|
| CUENT                                                                     | SCALE        | DATE       |
| Mr J Dobson                                                               | 1:100 @ A1   | April 2023 |
| ISSUED FOR Listed Building Consent Application                            | drawn<br>GJH | REV        |
| DRAWING TITLE                                                             | PROJECT NO.  | DWG NO.    |
| Plans and Elevations AS EXISTING                                          | 317          | 111        |