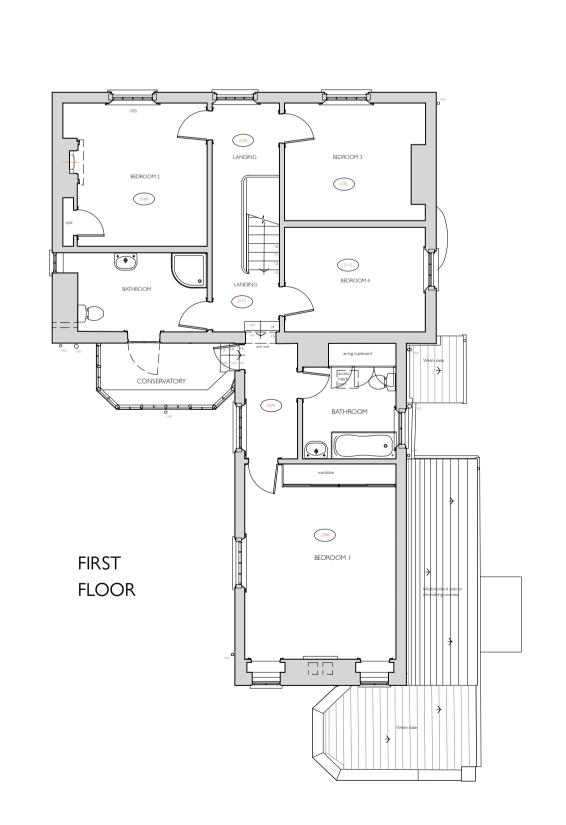

South (side) Elevation

North (side) Elevation

East (rear) Elevation

scale in metres @ 1:100

revision date drawn description

| Elvington Cottage, Church Lane, Elvington, York Extension and Alterations |              |            |
|---------------------------------------------------------------------------|--------------|------------|
| CUENT                                                                     | SCALE        | DATE       |
| Mr J Dobson                                                               | 1:100 @ A1   | April 2023 |
| ISSUED FOR Listed Building Consent Application                            | drawn<br>GJH | REV        |
| DRAWING TITLE                                                             | PROJECT NO.  | DWG NO.    |
| Plans and Elevations AS EXISTING                                          | 317          | 111        |