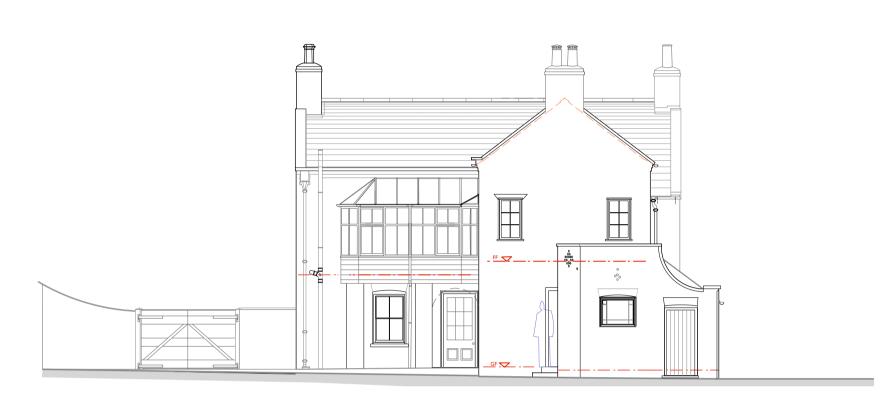

South (side) Elevation

North (side) Elevation

East (rear) Elevation

scale in metres @ 1:100

revision date drawn description

| Elvington Cottage, Church Lane, Elvington, York Extension and Alterations |              |            |
|---------------------------------------------------------------------------|--------------|------------|
| CUENT                                                                     | SCALE        | DATE       |
| Mr J Dobson                                                               | 1:100 @ A1   | April 2023 |
| ISSUED FOR Listed Building Consent Application                            | drawn<br>GJH | REV        |
| DRAWING TITLE                                                             | PROJECT NO.  | DWG NO.    |
| Plans and Elevations AS EXISTING                                          | 317          | 111        |