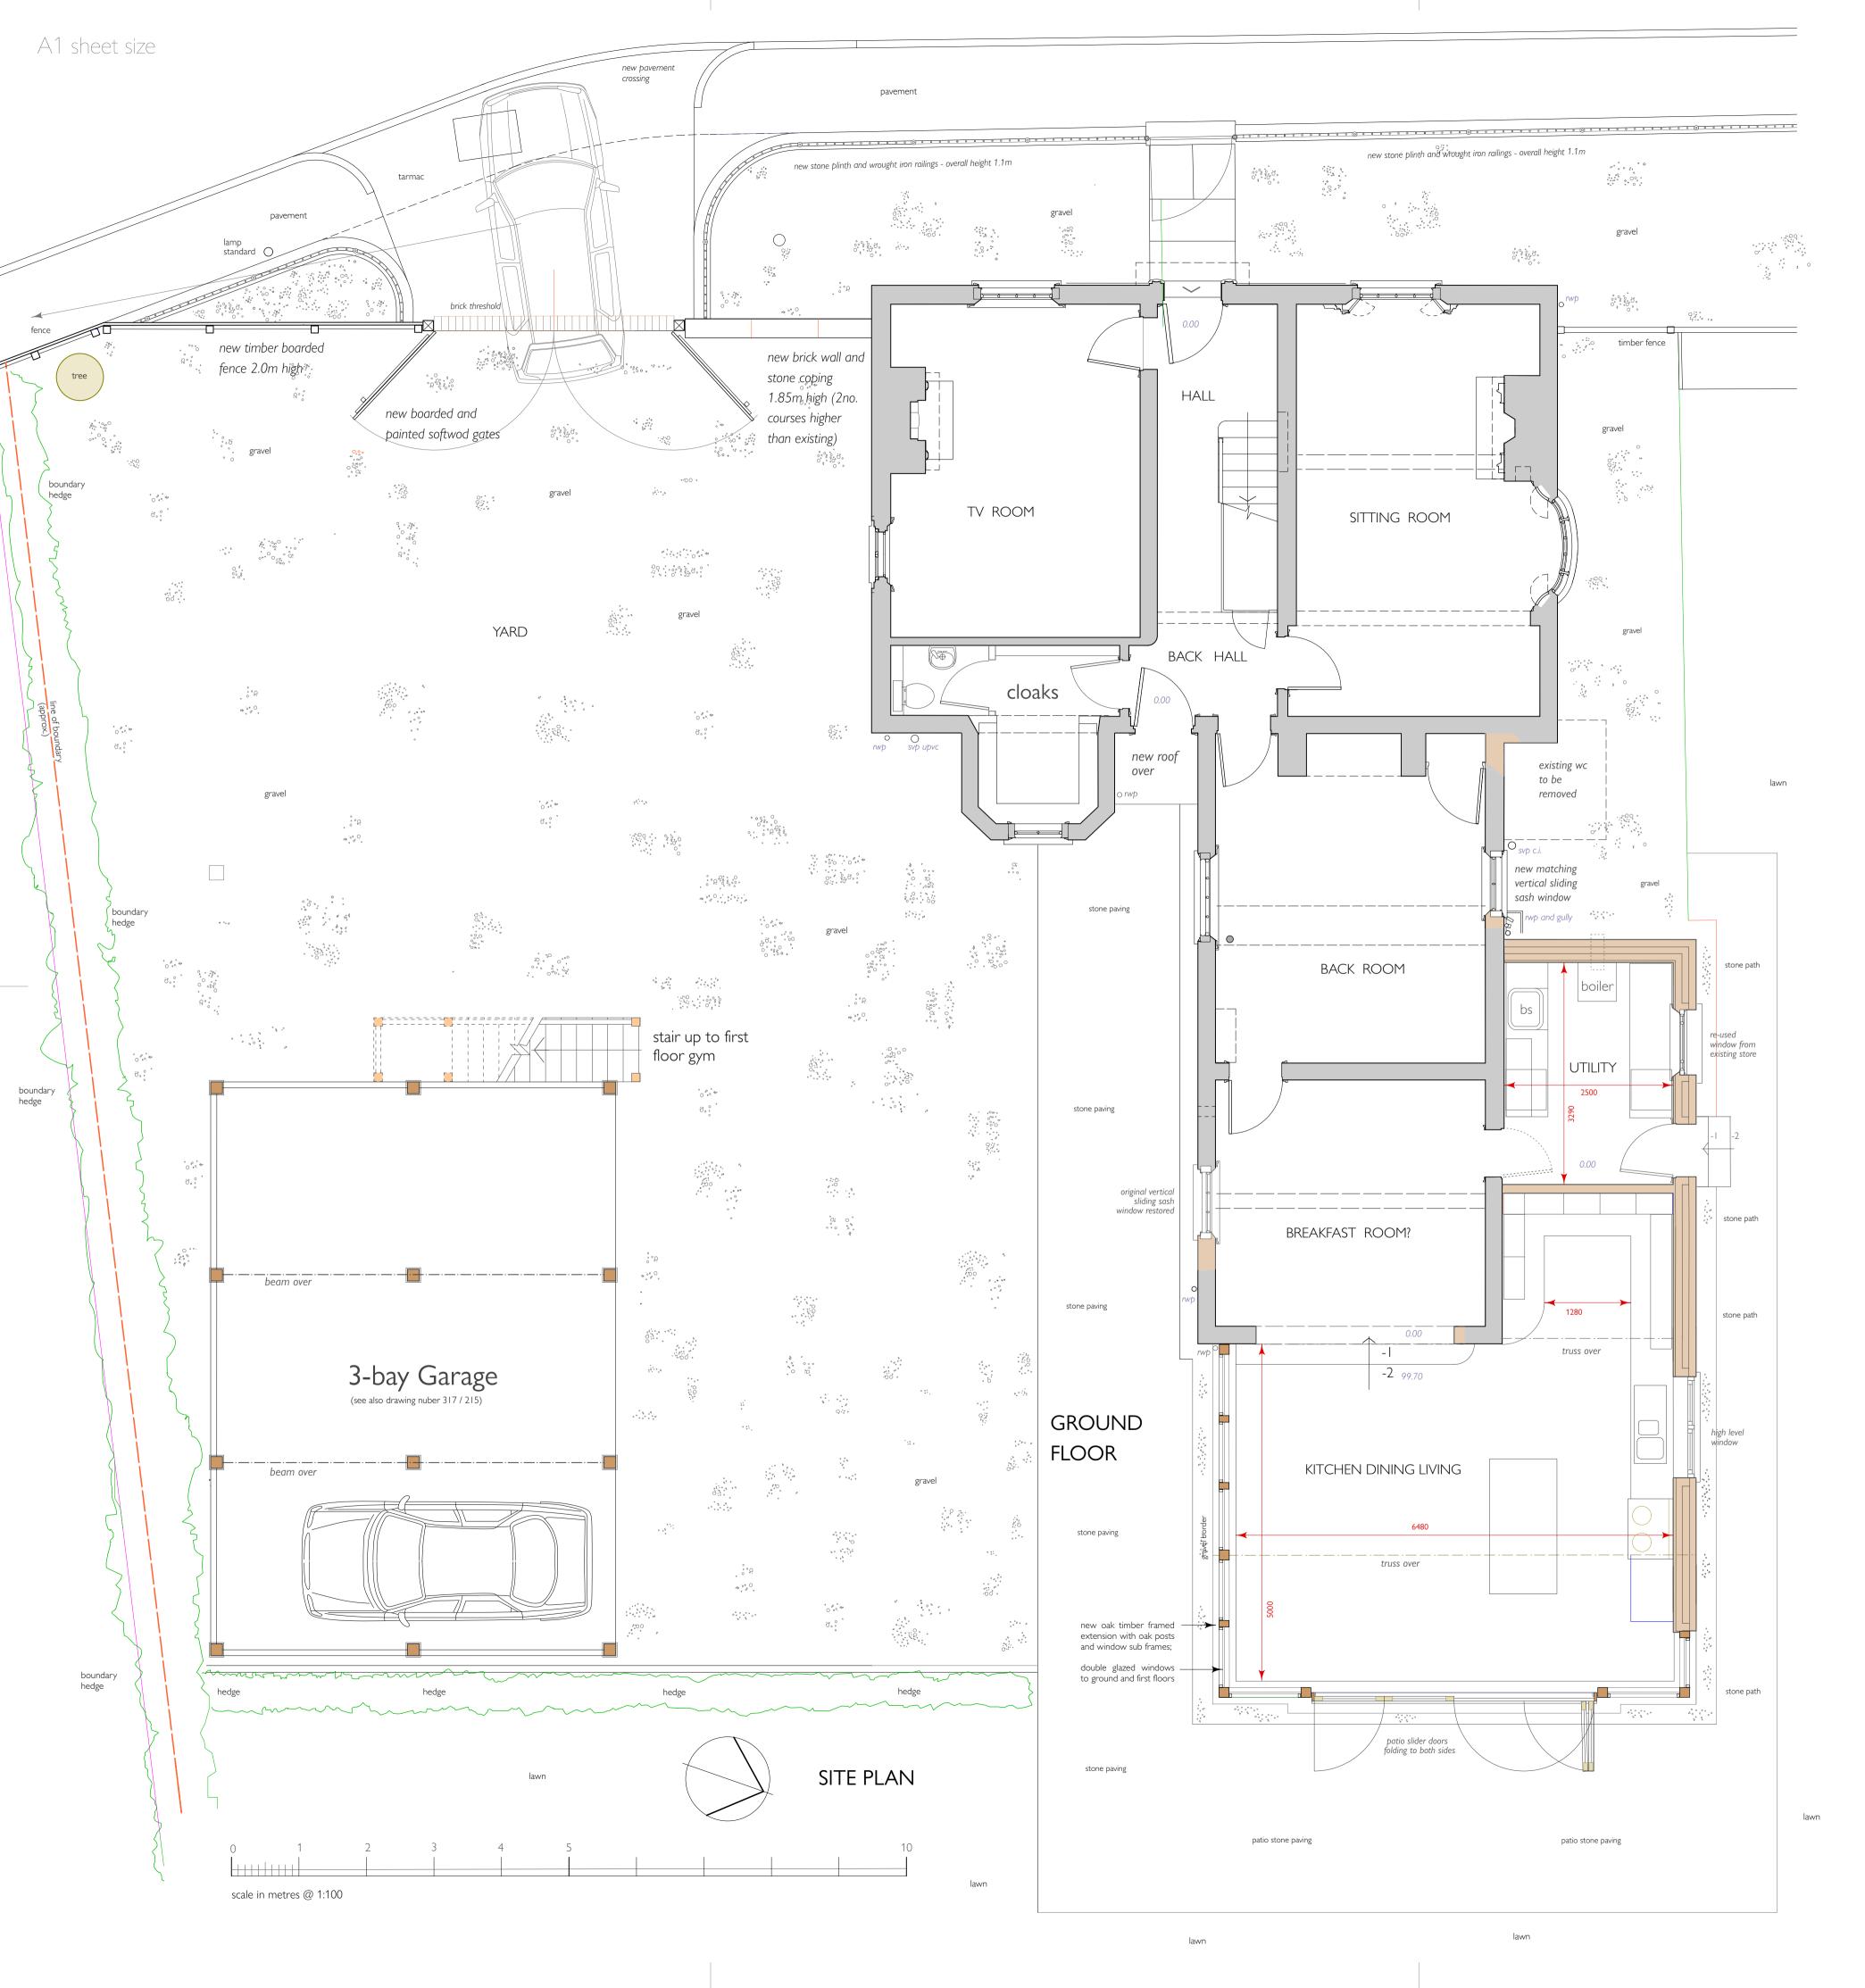

key:

existing walls

existing walls

Elvington Cottage, Church Lane, Elvington, York
Extension and Alterations

new wall construction

for proposed 1:50 elevations see drawing numbers 317 / 213 & 214

GEOFFREY HOLLAND CHARTERED ARCHITECT
Innovation Centre, Innovation Way, York Science Park, Heslington, York, YO10 5DG
TEL: 07773 787475 gh@hollandarchitect.co.uk www.hollandarchitect.co.uk
HERITAGE BUILDING CONSERVATION ARCHITECTURE

| Plans AS PROPOSED                   | 317         | 212       |
|-------------------------------------|-------------|-----------|
| DRAWING TITLE                       | PROJECT NO. | DWG NO.   |
| Listed Building Consent Application | GJH         | REV       |
| ISSUED FOR                          | DRAWN       | DEV       |
| Mr J Dobson                         | 1:50 @ A1   | March 202 |
| CLIENT                              | SCALE       | DATE      |