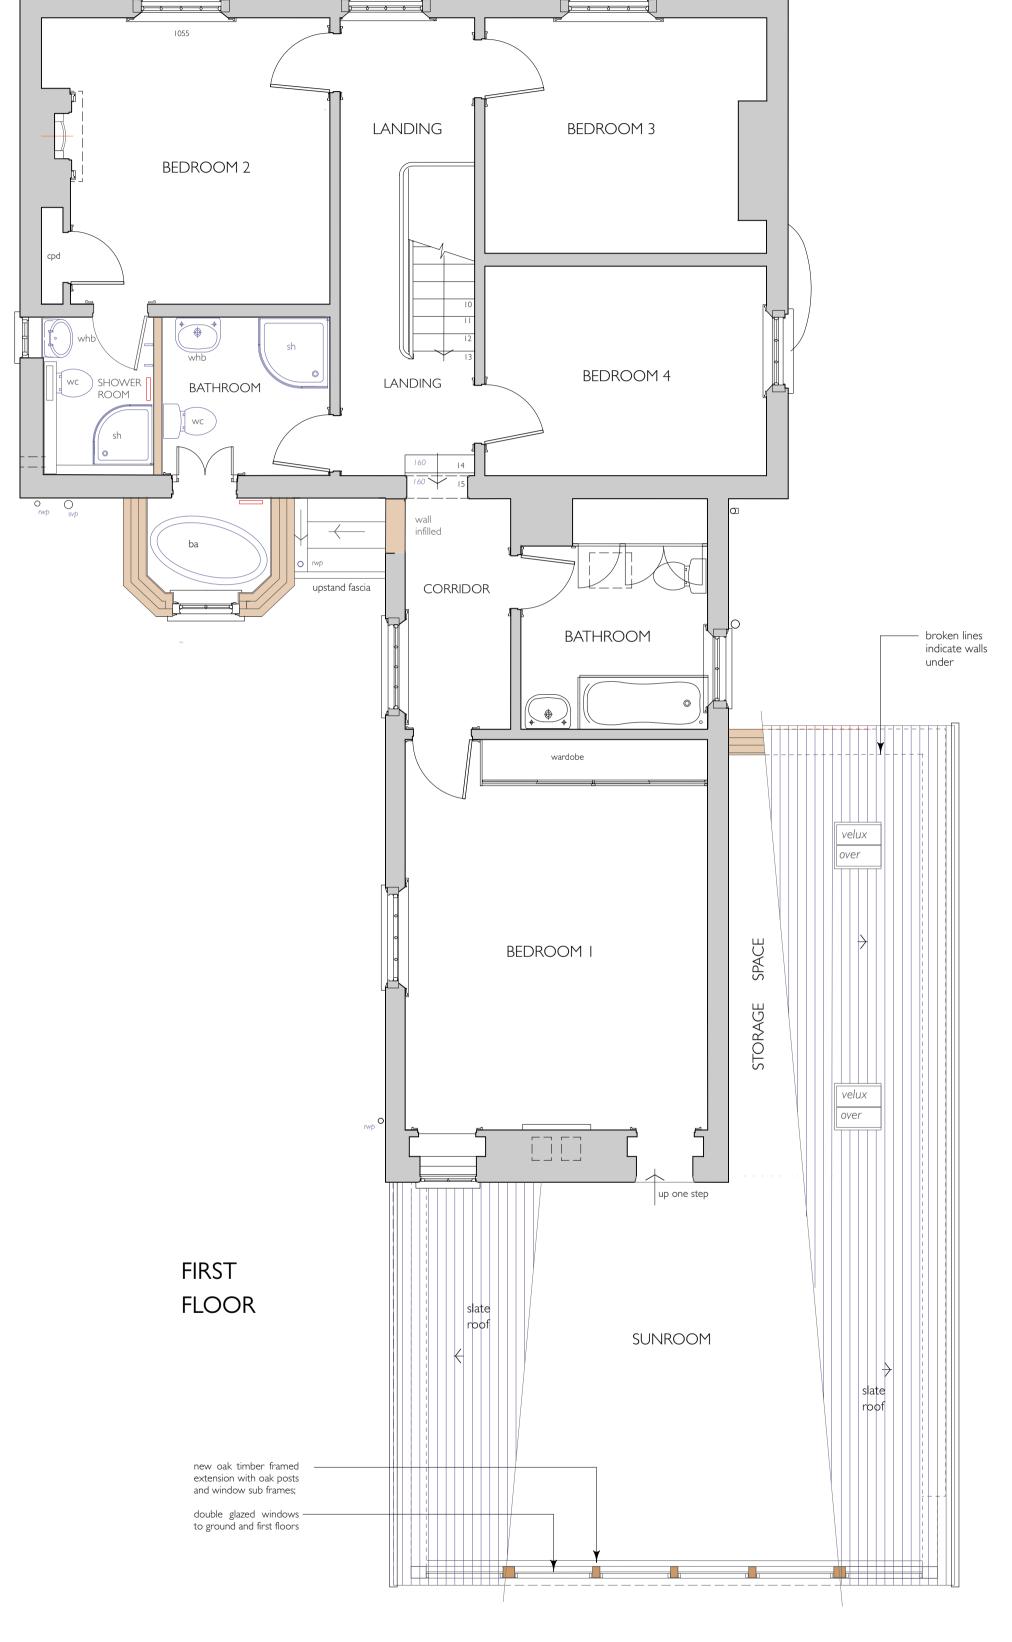

key:

existing walls

existing walls

Elvington Cottage, Church Lane, Elvington, York
Extension and Alterations

new wall construction

for proposed 1:50 elevations see drawing numbers 317 / 213 & 214

GEOFFREY HOLLAND CHARTERED ARCHITECT
Innovation Centre, Innovation Way, York Science Park, Heslington, York, YO10 5DG
TEL: 07773 787475 gh@hollandarchitect.co.uk www.hollandarchitect.co.uk
HERITAGE BUILDING CONSERVATION ARCHITECTURE

| Plans AS PROPOSED                   | 317         | 212       |
|-------------------------------------|-------------|-----------|
| DRAWING TITLE                       | PROJECT NO. | DWG NO.   |
| Listed Building Consent Application | GJH         | REV       |
| ISSUED FOR                          | DRAWN       | DEV       |
| Mr J Dobson                         | 1:50 @ A1   | March 202 |
| CLIENT                              | SCALE       | DATE      |