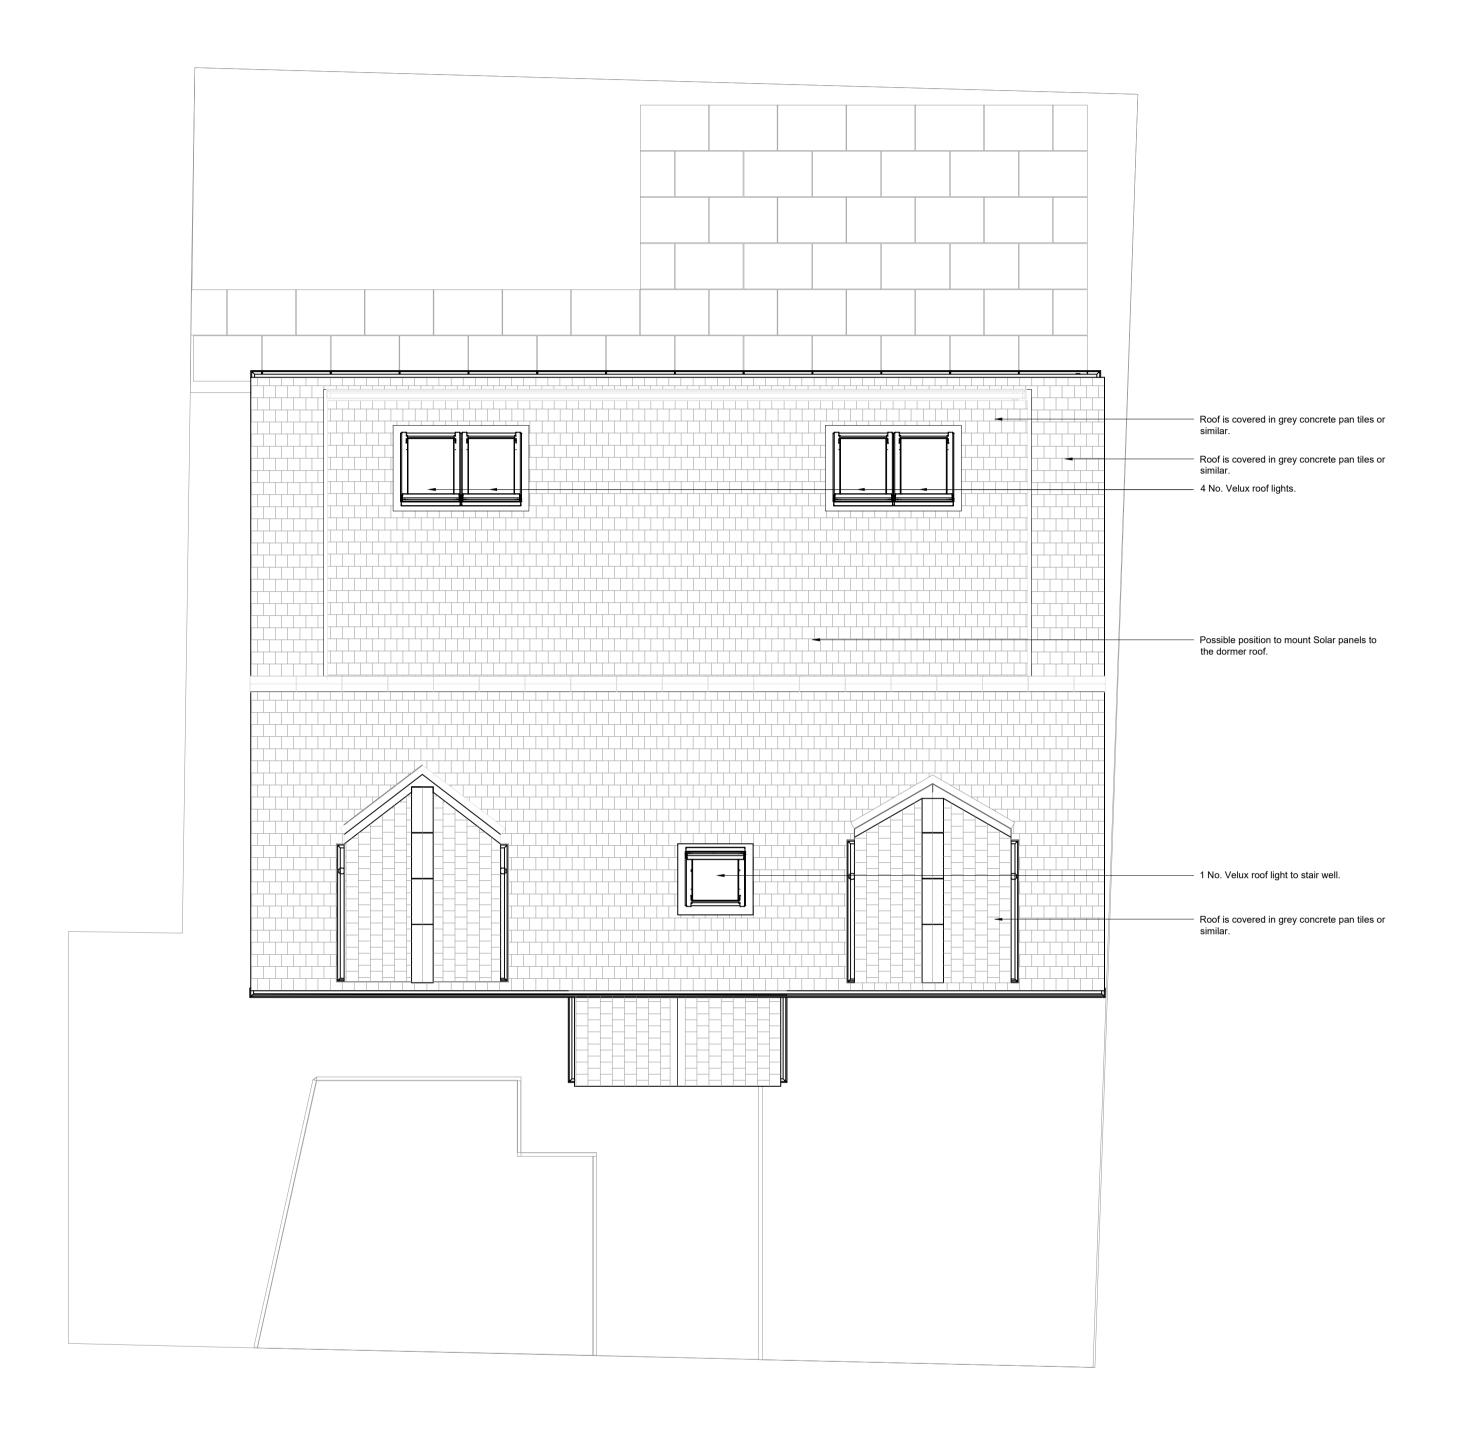

1. All dimensions are in millimeters.

Rev Date Revision Description

47a Rawcliffe Drive York YO30 6PD

Proposed Roof Plan
3 Bed Bungalow

Main Studio: Little Kelk Farm Driffield, East Riding YO25 8HG

York Office YO24 4HP