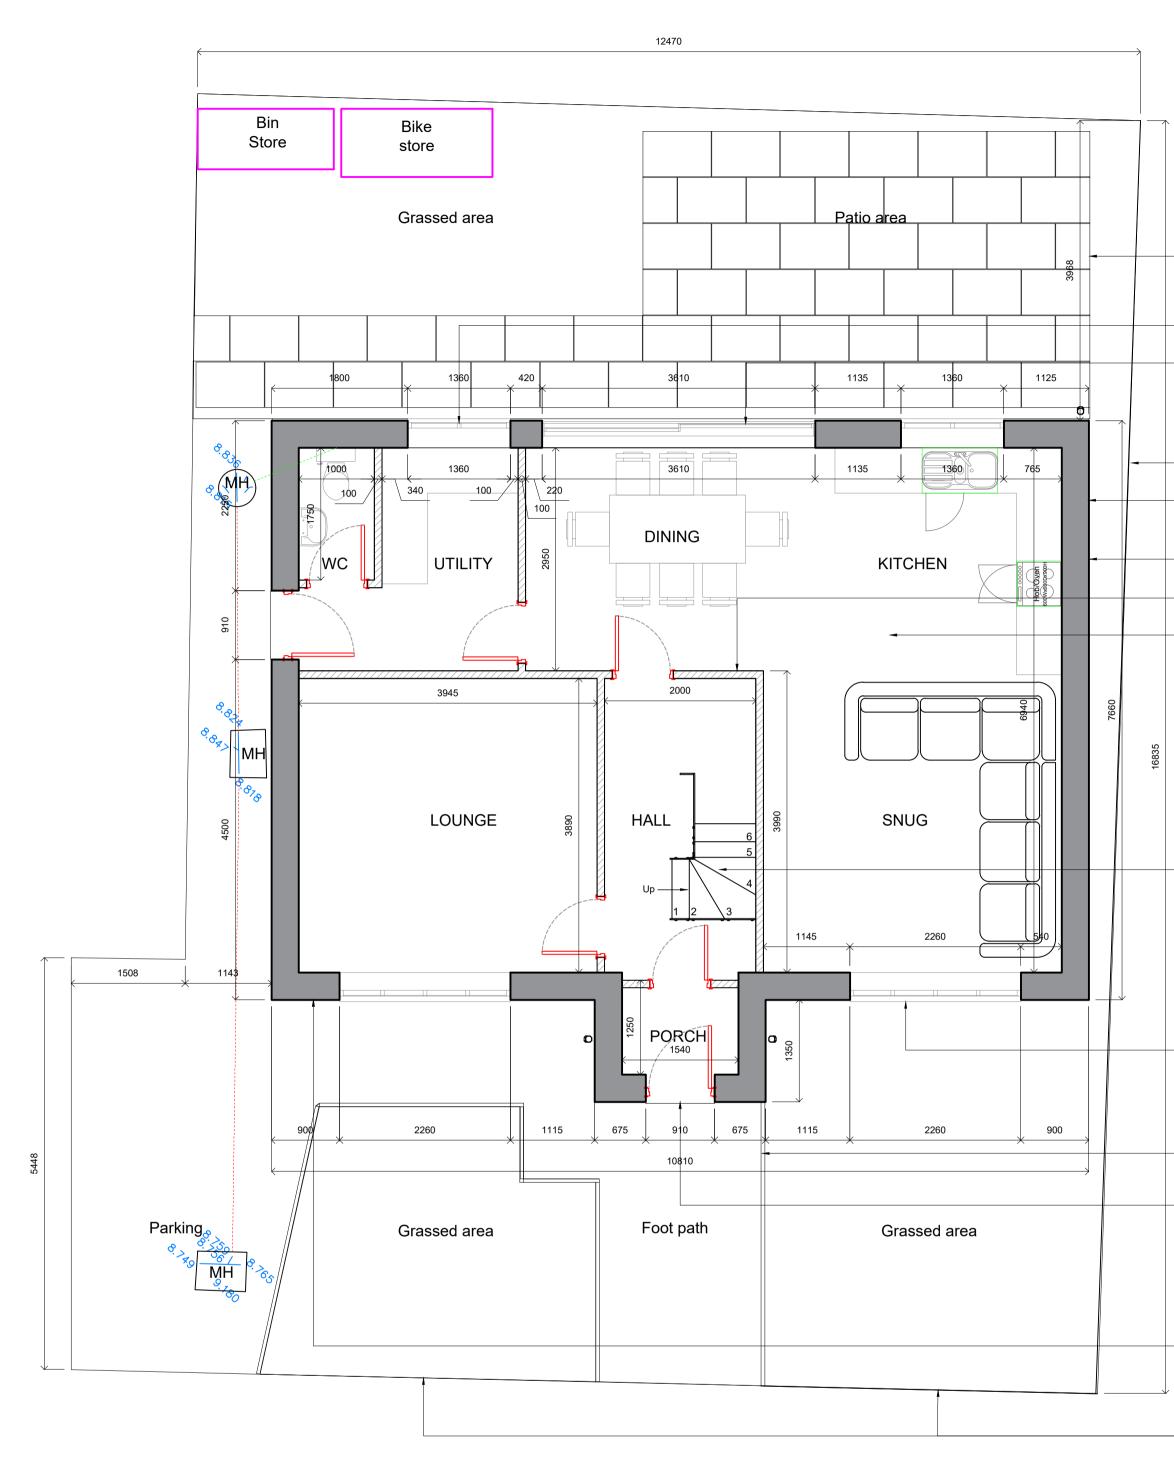

1 PROPOSED GROUND FLOOR PLAN A1 1:50 PLAN

Proposed full height aluminium triple glazed window.

Aluminium triple glazed sliding patio doors in anthracite grey

New cedar fencing to boundary.

 proposed block work construction single storey extension to house the open plan kitchen and dining room area. The roof will be flat roof construction with a lantern light above.

 350mm block/block cavity wall with full fill cavity insulation. K-rend thin coat render to external faces. Block internal walls on GF floor level.

Open plan kitchen/dining area.

Oak and glass floating stairs.

- Aluminium and triple glazed in anthracite grey.

proposed path to street pavement.

Aluminium triple glazed front door.

Proposed EV car charge port, to be mounted on the wall.

Retain the hedge frontage and create a gap for access to the front entrance.