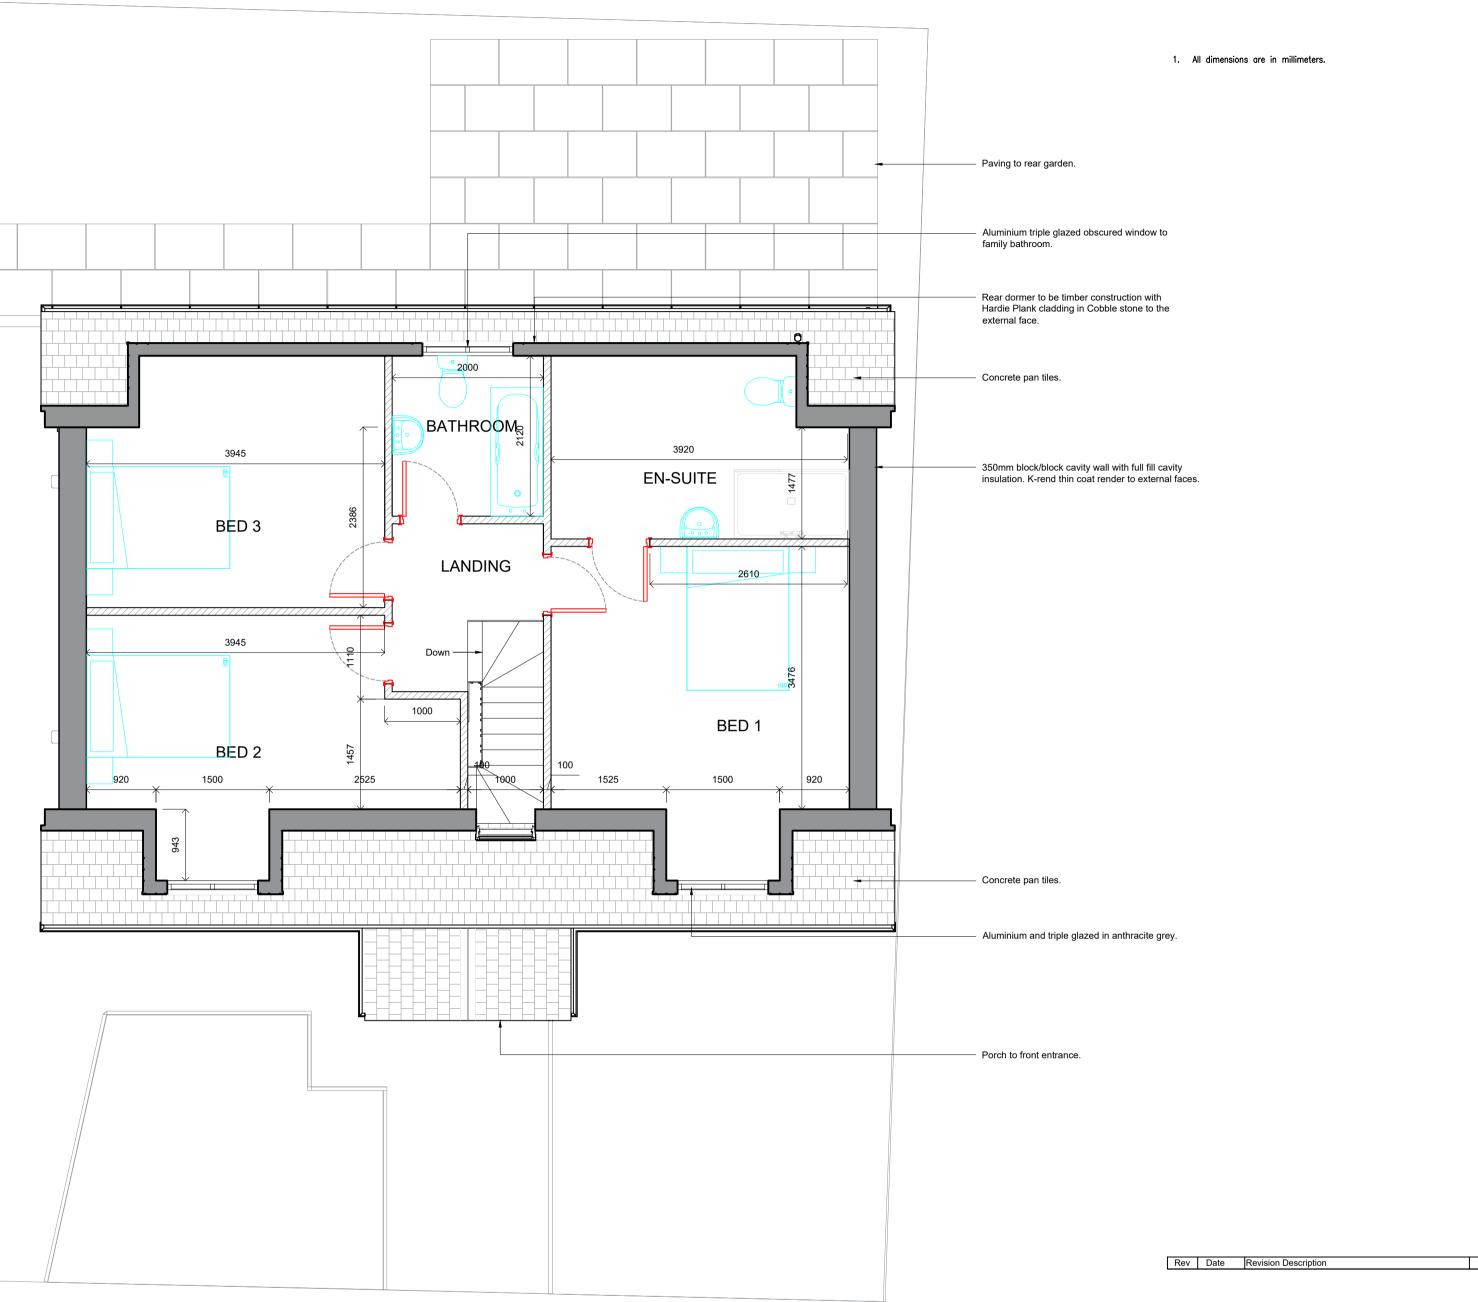

 350mm block/block cavity wall with full fill cavity insulation. K-rend thin coat render to external faces. Block internal walls on GF floor level.

Open plan kitchen/dining area.

Oak and glass floating stairs.

- Aluminium and triple glazed in anthracite grey.

proposed path to street pavement.

Aluminium triple glazed front door.

Proposed EV car charge port, to be mounted on the wall.

Retain the hedge frontage and create a gap for access to the front entrance.