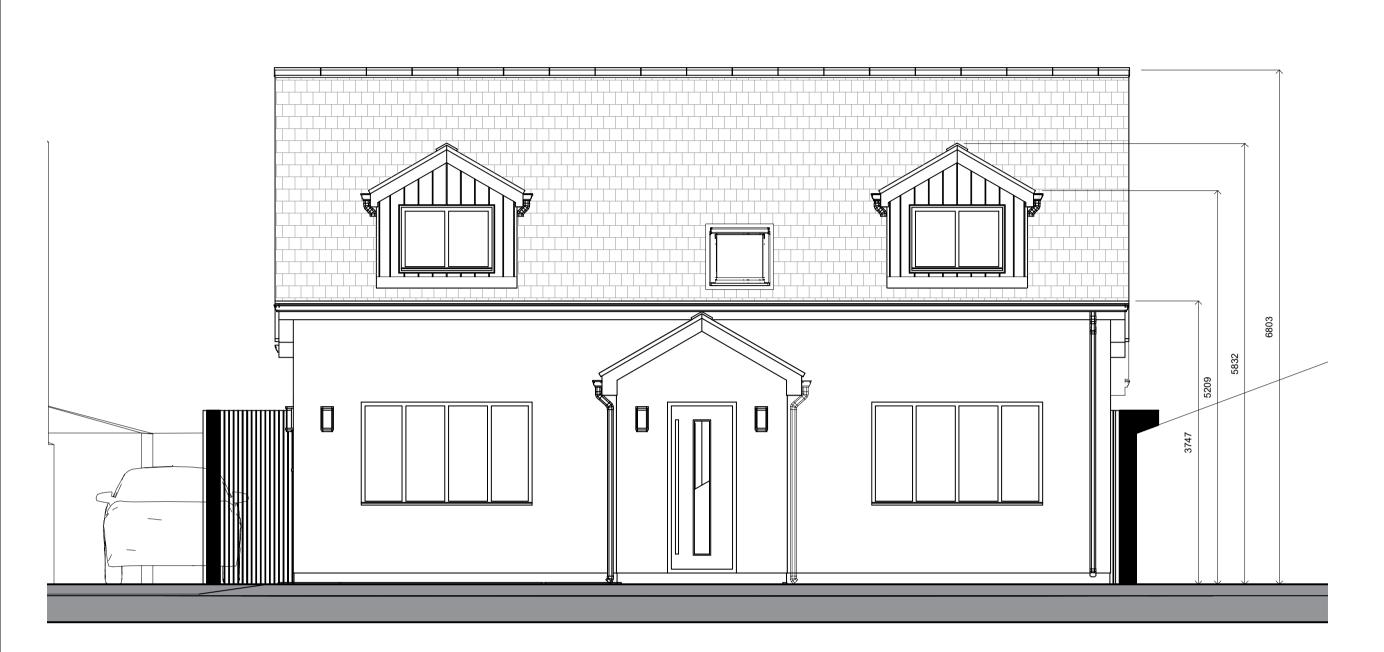

PROPOSED FRONT ELEVATION

1:50 ELEVATIONS

PROPOSED REAR ELEVATION

1:50 ELEVATIONS

PROPOSED RIGHT ELEVATION

1:50 ELEVATIONS

PROPOSED LEFT ELEVATION

1:50 ELEVATIONS

Rev Date Revision Description Drw/Chk

47a Rawcliffe Drive York YO30 6PD

Proposed Elevations
3 Bed Bungalow

Main Studio: Little Kelk Farm Driffield, East Riding YO25 8HG York Office YO24 4HP

NOTES

1. All dimensions are in millimeters.