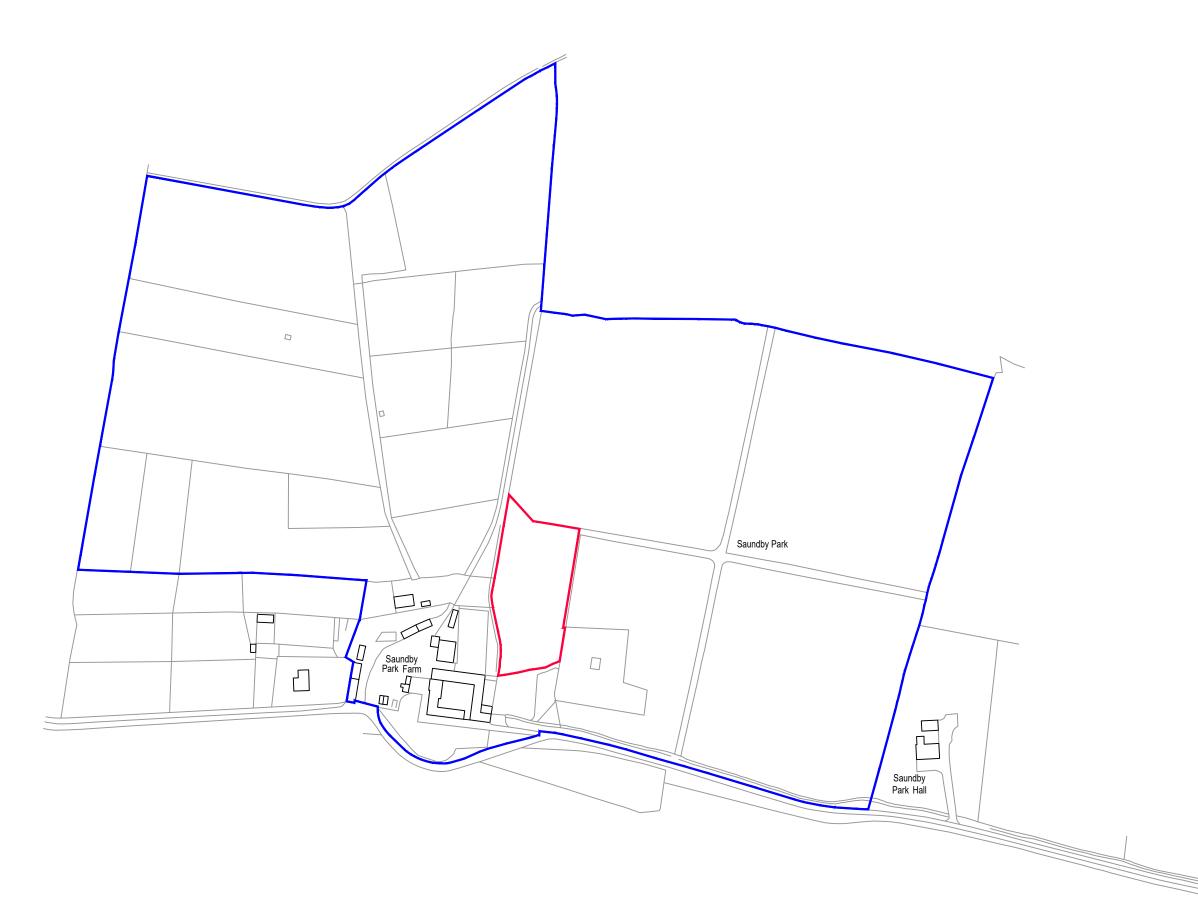

Red Line / Blue Line Boundary - Scale 1:2500 @ A3 Red Line Boundary Site Area - Approx., 4860m<sup>2</sup> / 0.4860 Hectares DJP Architectural Design

Dis drawing is copyright and shall not be reproduced nor used for any other purpose without written permission. This drawing must be read in conjunction with all other related drawings and documentation. It is the contractors responsibility to ensure full compliance with the Building Regulations. Do not scale from this drawing use figured dimensions only. It is the contractors responsibility to check and verify all dimensions on site. Any discrepancies to be reported immediately. IF IN DOUBT ASK. Materials not in conformity with relevant British or European Standards/Codes of practice or materials known to be deleterious to health & safety must not be used or specified on this project.

# RED LINE BOUNDARY / BLUE LINE ADJOINING **OWNERSHIP BOUNDARY**

| SCALE | 1:2500 @ A3   |        |
|-------|---------------|--------|
| DATE  | May 2023      |        |
| חוח   | A 11          |        |
| DJP   | Architectural | Design |