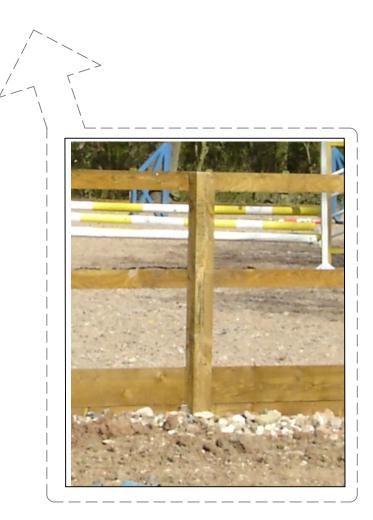

Proposed Perimeter Fence Detail

Proposed Perimeter Fence

|         | david@djparchitectural.co.uk |     |
|---------|------------------------------|-----|
| JOB NO. | DRAWING NUMBER               | RĘV |
| 23_22   | PL_10                        |     |

## TITLE PROPOSED PERIMETER FENCE