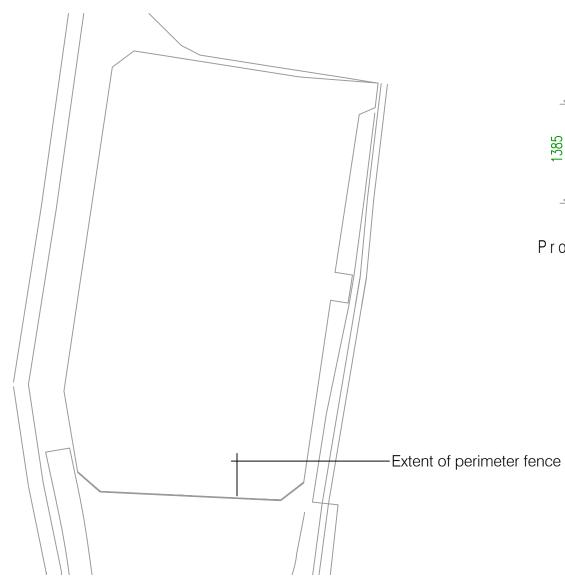

Proposed Perimeter Fence Detail

Proposed Perimeter Fence

|         | david@djparchitectural.co.uk |     |
|---------|------------------------------|-----|
| JOB NO. | DRAWING NUMBER               | RĘV |
| 23_22   | PL_10                        |     |

## TITLE PROPOSED PERIMETER FENCE

## PROJECT **REGULARISATION OF** UNAUTHORISED MANEGE

## CLIENT MR & MRS J STOTT SAUNDBY PARK FARM SAUNDBY DN22 9BS

Revision

| health & safety must not be used or specified on this project. |           |    |  |
|----------------------------------------------------------------|-----------|----|--|
|                                                                |           |    |  |
|                                                                |           |    |  |
| OM                                                             | 1M        | 2M |  |
| Scale Bar <sup>-</sup>                                         | 1:50 @ A3 |    |  |