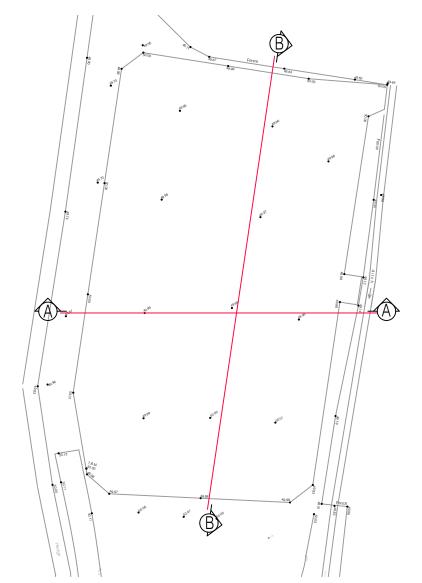

Scale Bar 1:750 @ A3

Section A - A

Section B - B

Section Location Plan

CLIENT

MR & MRS J STOTT SAUNDBY PARK FARM SAUNDBY DN22 9BS

REGULARISATION OF UNAUTHORISED **MANEGE** 

PROPOSED SITE SECTIONS