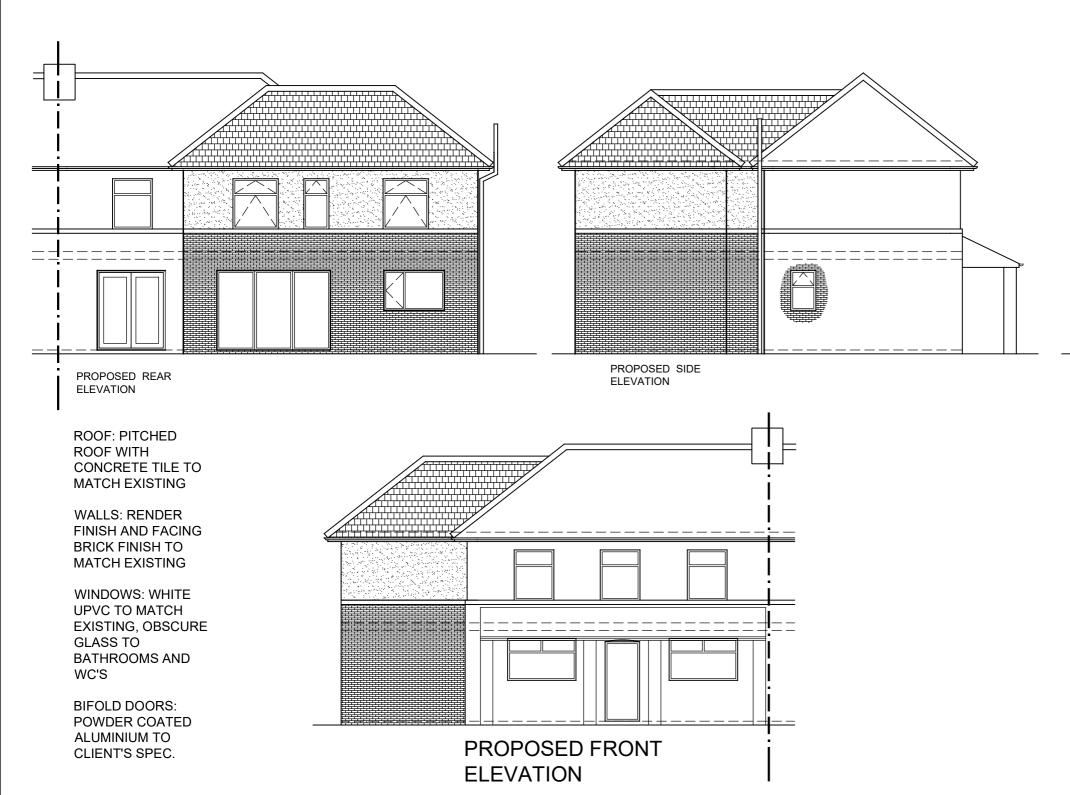

## 5m OPTION

| B<br>A                                                                       | Extension altered to 5m deep<br>Elevations altered, front elevation added |                                                     | 03/05/2023<br>19/04/23 |
|------------------------------------------------------------------------------|---------------------------------------------------------------------------|-----------------------------------------------------|------------------------|
| Revision                                                                     | Description                                                               |                                                     | Date                   |
| DACHAIGH  tel: 07710529758  BUILDING DESIGN LTD email: dachaighltd@gmail.com |                                                                           |                                                     |                        |
| Address                                                                      |                                                                           | 10 Knott End, Langold, S81 9SN                      |                        |
| Project                                                                      |                                                                           | TWO STOREY REAR EXTENSION TO<br>TWO STOREY DWELLING |                        |
| Drawing title                                                                |                                                                           | PROPOSED ELEVATIONS                                 |                        |

Drawing No. 03

Scale: 1:100@A3