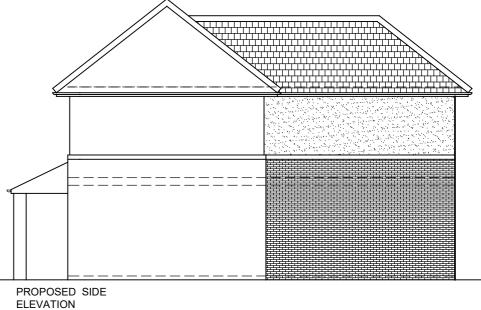

## 5m OPTION

| B<br>A                                                                       | Extension altered to 5m deep<br>Elevations altered, front elevation added |                                                     | 03/05/2023<br>19/04/23 |
|------------------------------------------------------------------------------|---------------------------------------------------------------------------|-----------------------------------------------------|------------------------|
| Revision                                                                     | Description                                                               |                                                     | Date                   |
| DACHAIGH  tel: 07710529758  BUILDING DESIGN LTD email: dachaighltd@gmail.com |                                                                           |                                                     |                        |
| Address                                                                      |                                                                           | 10 Knott End, Langold, S81 9SN                      |                        |
| Project                                                                      |                                                                           | TWO STOREY REAR EXTENSION TO<br>TWO STOREY DWELLING |                        |
| Drawing title                                                                |                                                                           | PROPOSED ELEVATIONS                                 |                        |

Drawing No. 03

Scale: 1:100@A3