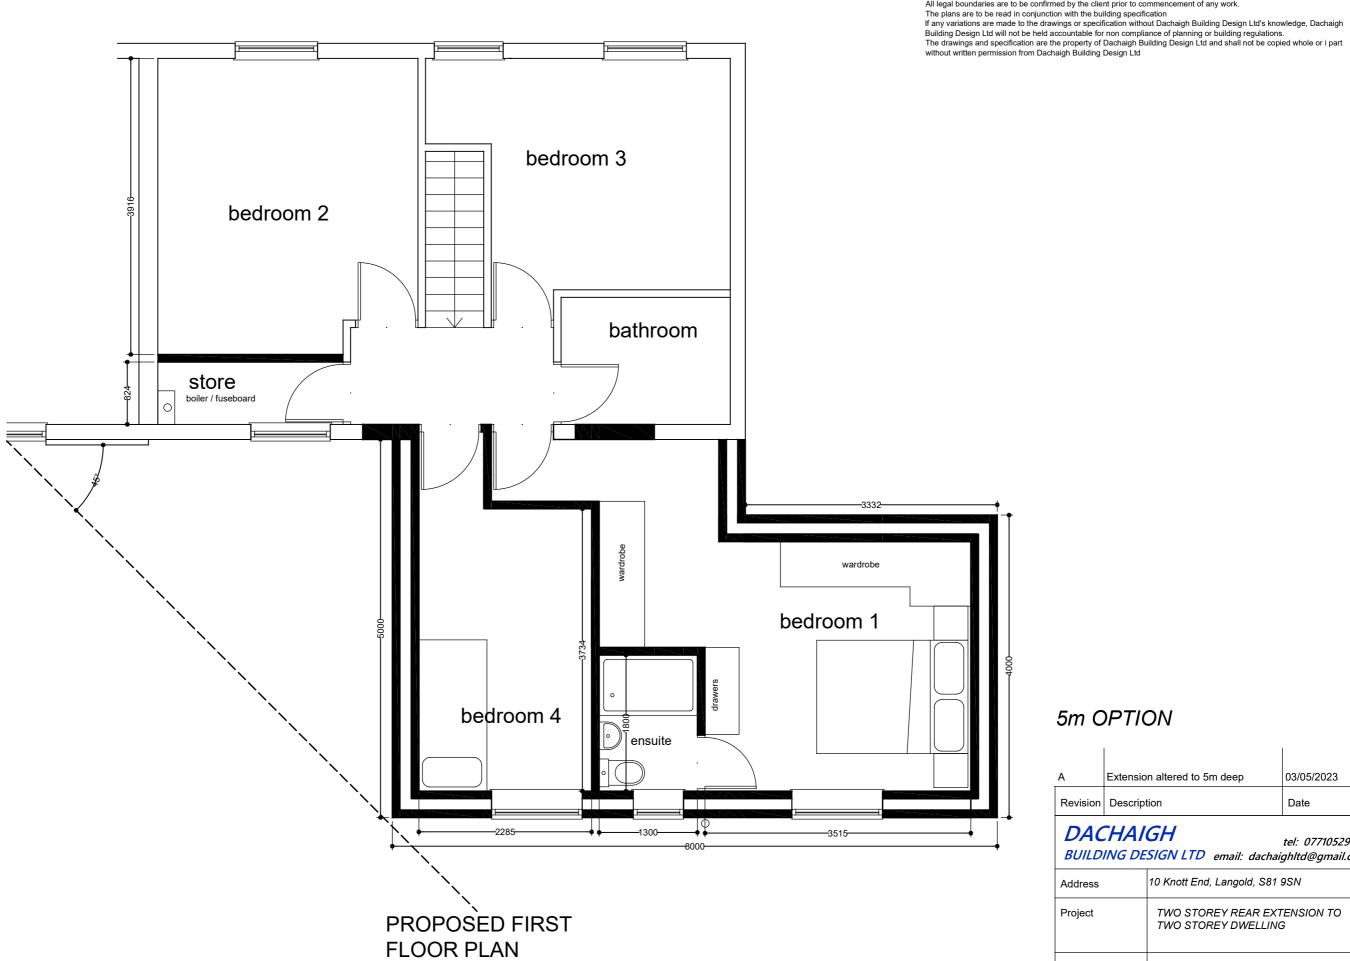

## 5m OPTION

| A Extension                                                                |                    | n altered to 5m deep                             | 03/05/2023       |  |
|----------------------------------------------------------------------------|--------------------|--------------------------------------------------|------------------|--|
| Revision                                                                   | rision Description |                                                  | Date             |  |
| DACHAIGH tel: 07710529758 BUILDING DESIGN LTD email: dachaighltd@gmail.com |                    |                                                  |                  |  |
| Address                                                                    |                    | 10 Knott End, Langold, S81 9SN                   |                  |  |
| Project                                                                    |                    | TWO STOREY REAR EXTENSION TO TWO STOREY DWELLING |                  |  |
| Drawing title PROPOS                                                       |                    | PROPOSED FIRST FL                                | OSED FIRST FLOOR |  |
|                                                                            |                    | Drawing No. 06                                   | Scale: 1:50@A3   |  |
|                                                                            |                    |                                                  |                  |  |