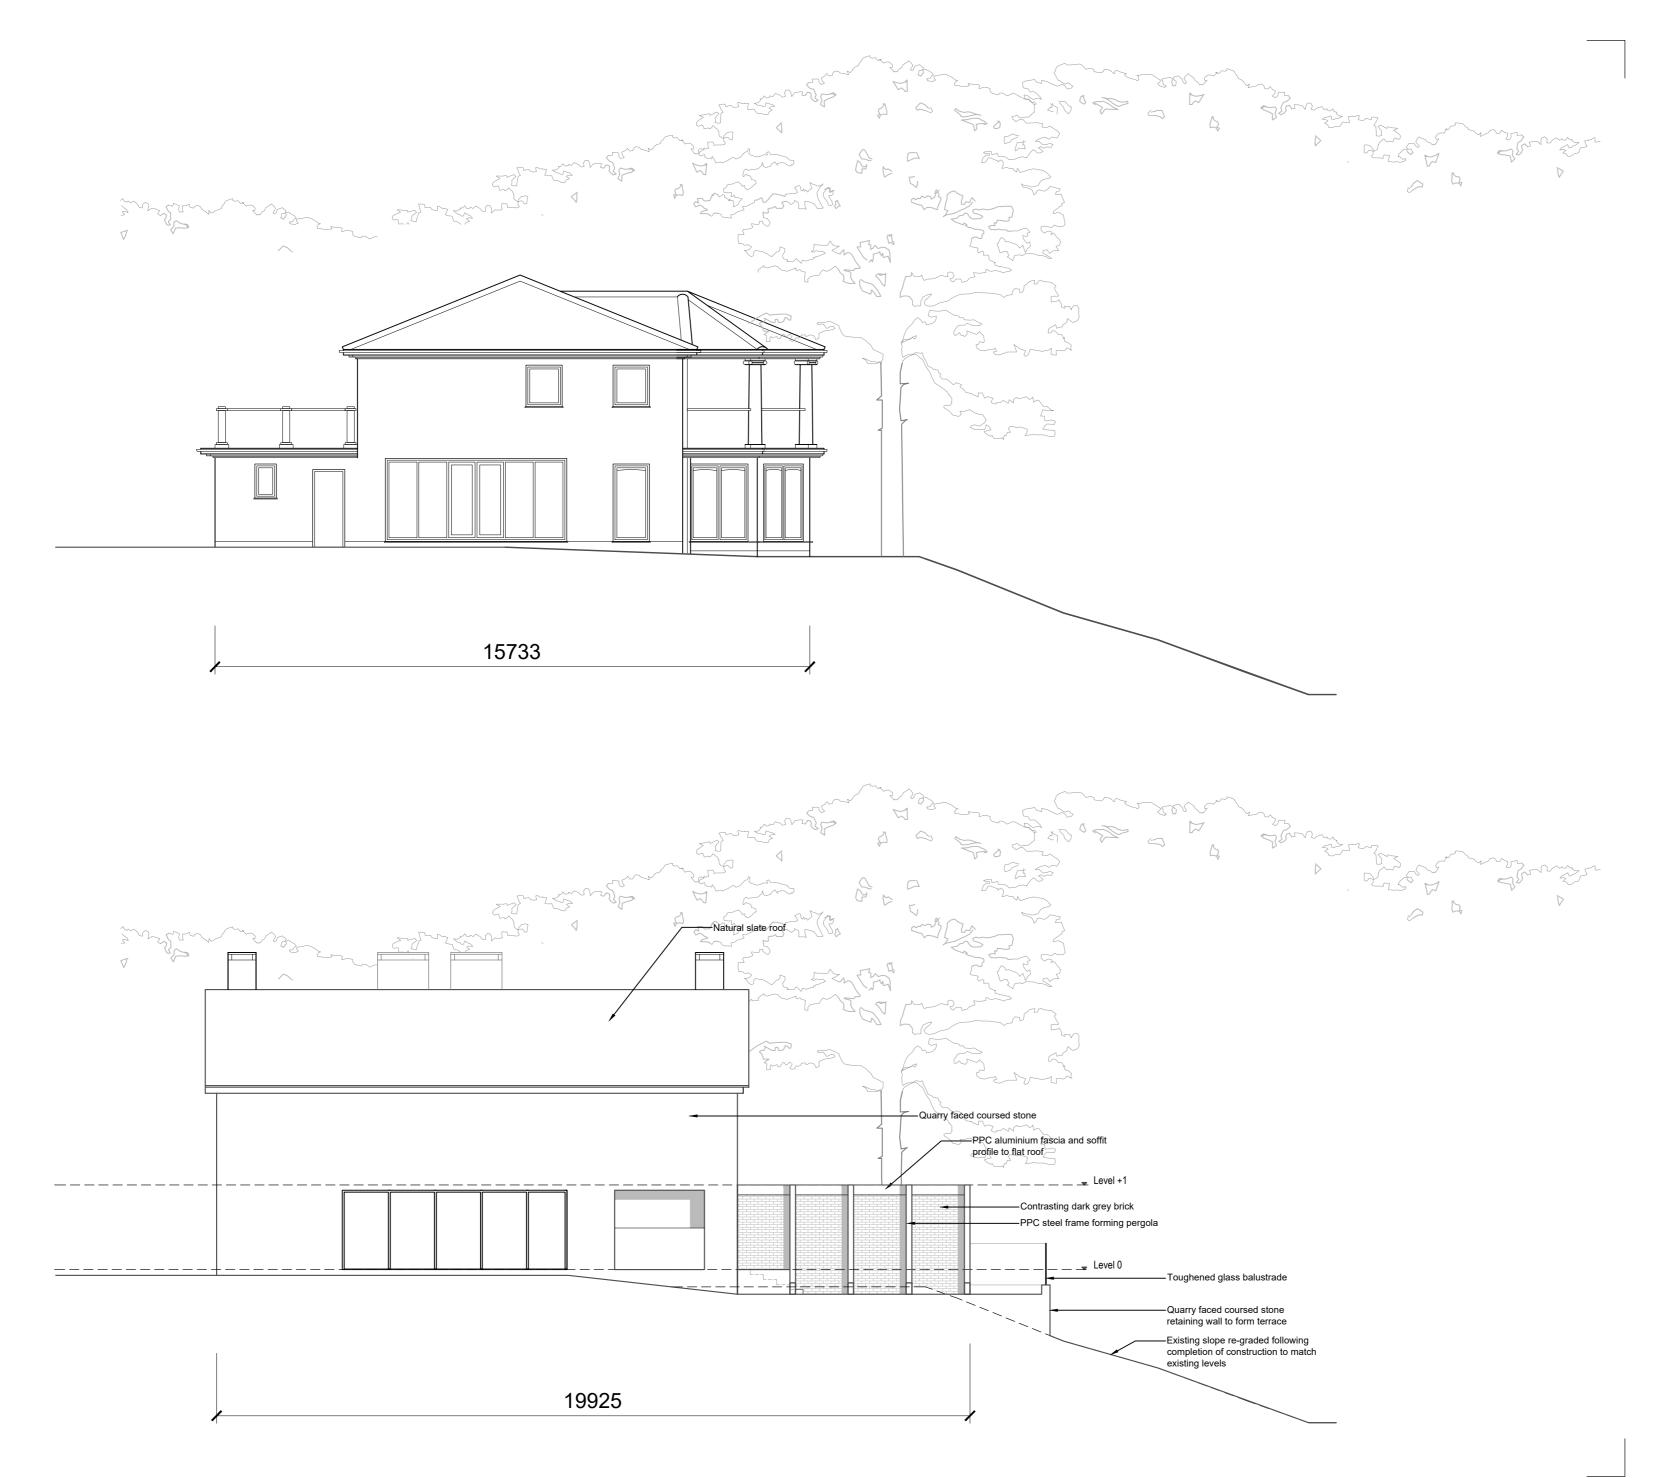

Drawing Title

Existing and Proposed South West Elevation

| Scale | 1:100 at A2 | Job No | 812.1359.3 |
|-------|-------------|--------|------------|
| Date  | MAY 2023    | Dwg No | (21) - 301 |
| Drawn | SP          | Rev    |            |