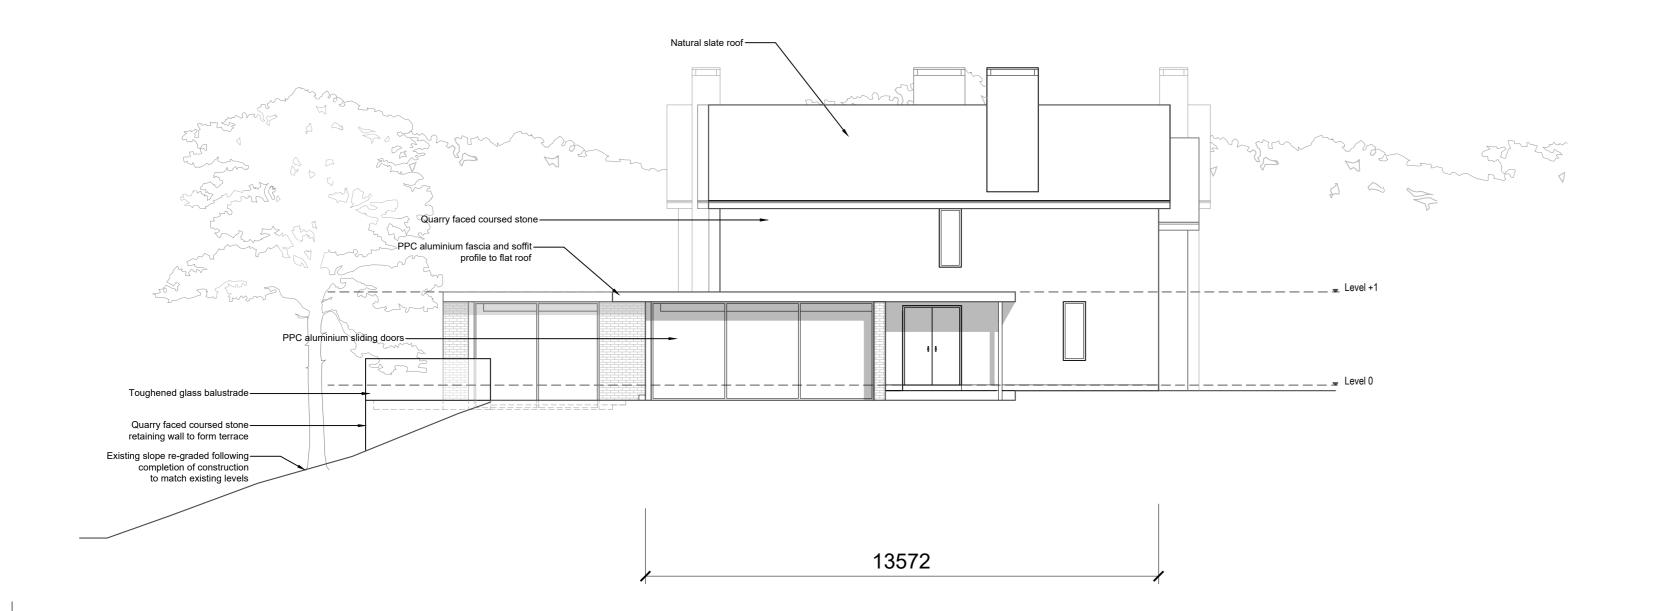

Drawing Title

Existing and Proposed North East Elevation

| - | Scale | 1:100 at A2 | Job No | 812.1359.3 |
|---|-------|-------------|--------|------------|
|   | Date  | MAY 2023    | Dwg No | (21) - 401 |
|   | Drawn | SP          | Rev    |            |