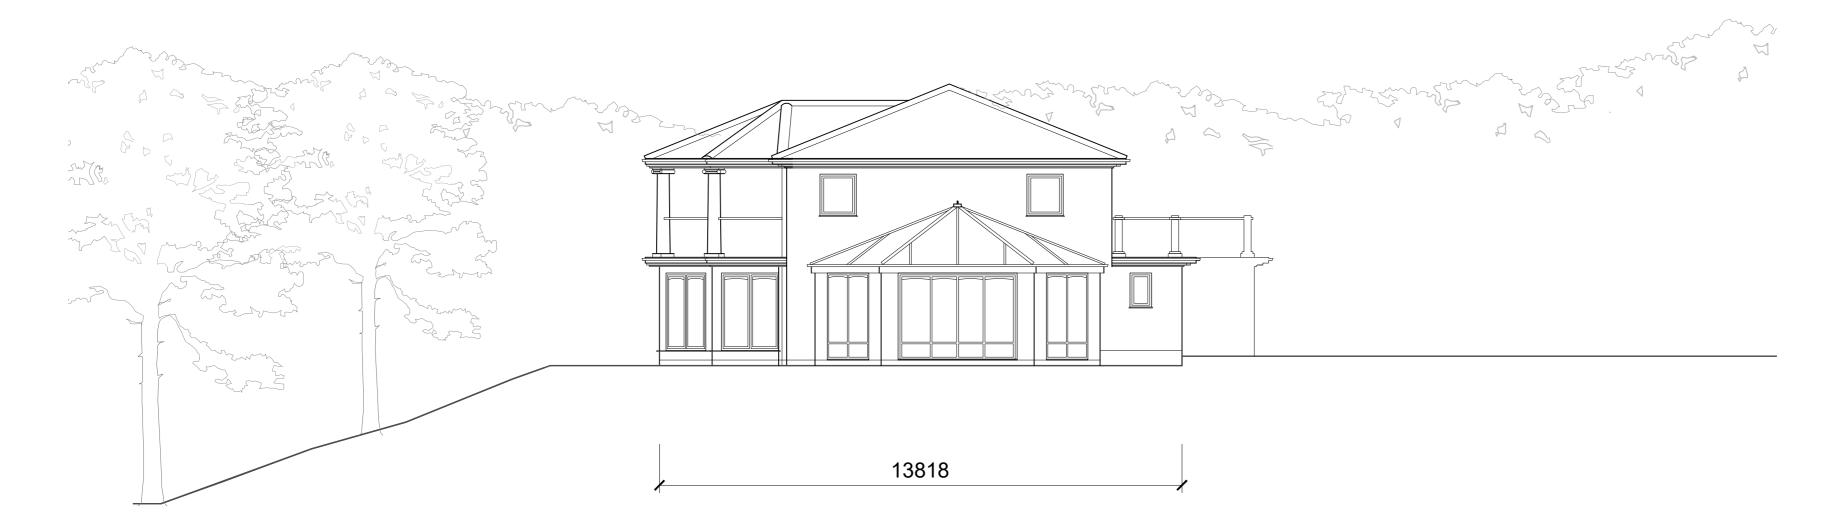

Drawing Title

Existing and Proposed North East Elevation

| - | Scale | 1:100 at A2 | Job No | 812.1359.3 |
|---|-------|-------------|--------|------------|
|   | Date  | MAY 2023    | Dwg No | (21) - 401 |
|   | Drawn | SP          | Rev    |            |