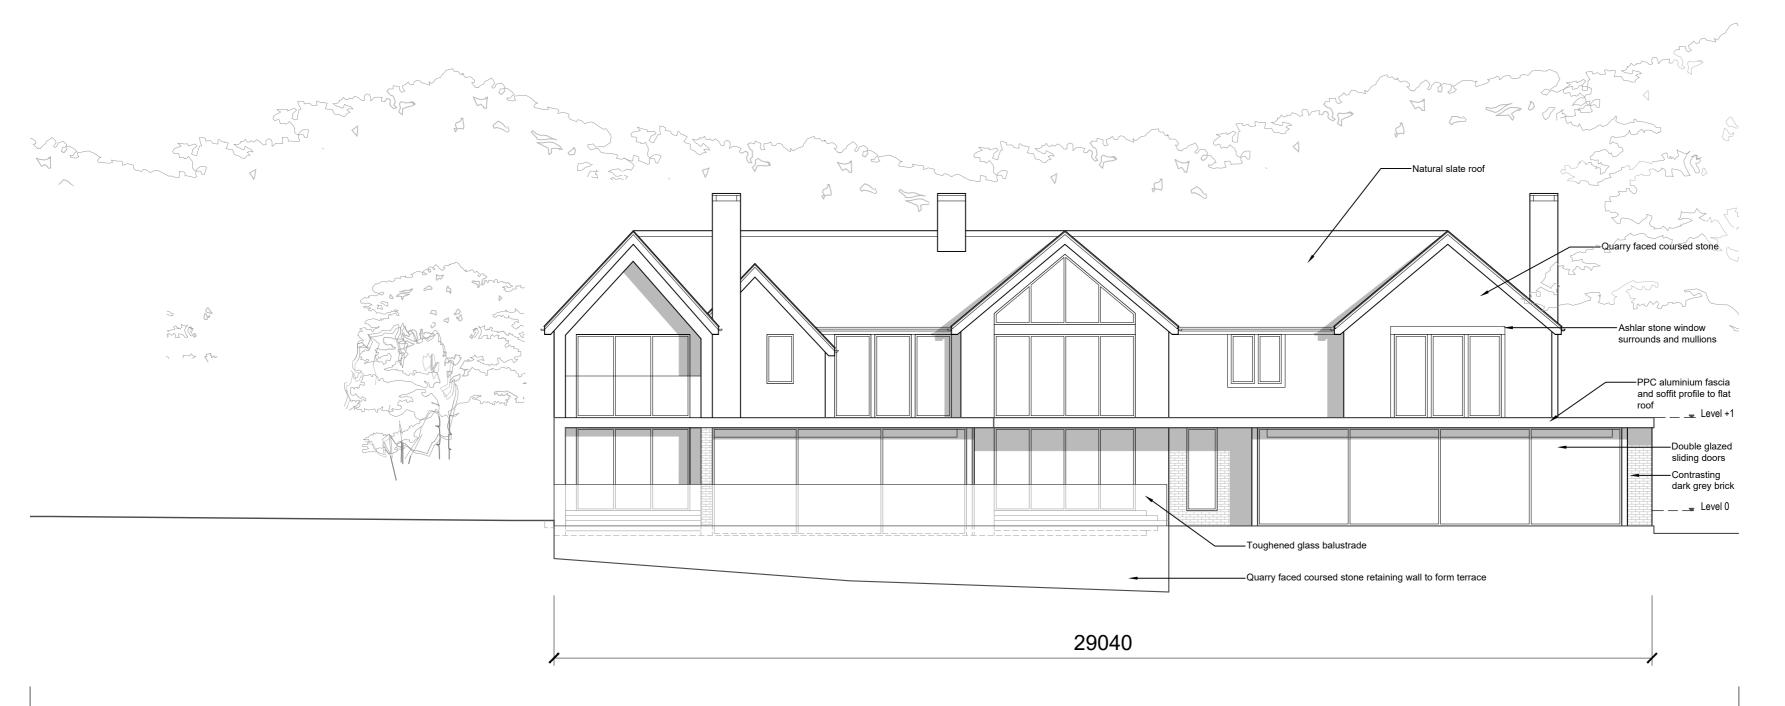

Drawing Title Existing and Proposed North West Elevation

| Scale | 1:100 at A2 | Job No | 812.1359.3 |
|-------|-------------|--------|------------|
| Date  | MAY 2023    | Dwg No | (21) - 101 |
| Drawn | SP          | Rev    |            |