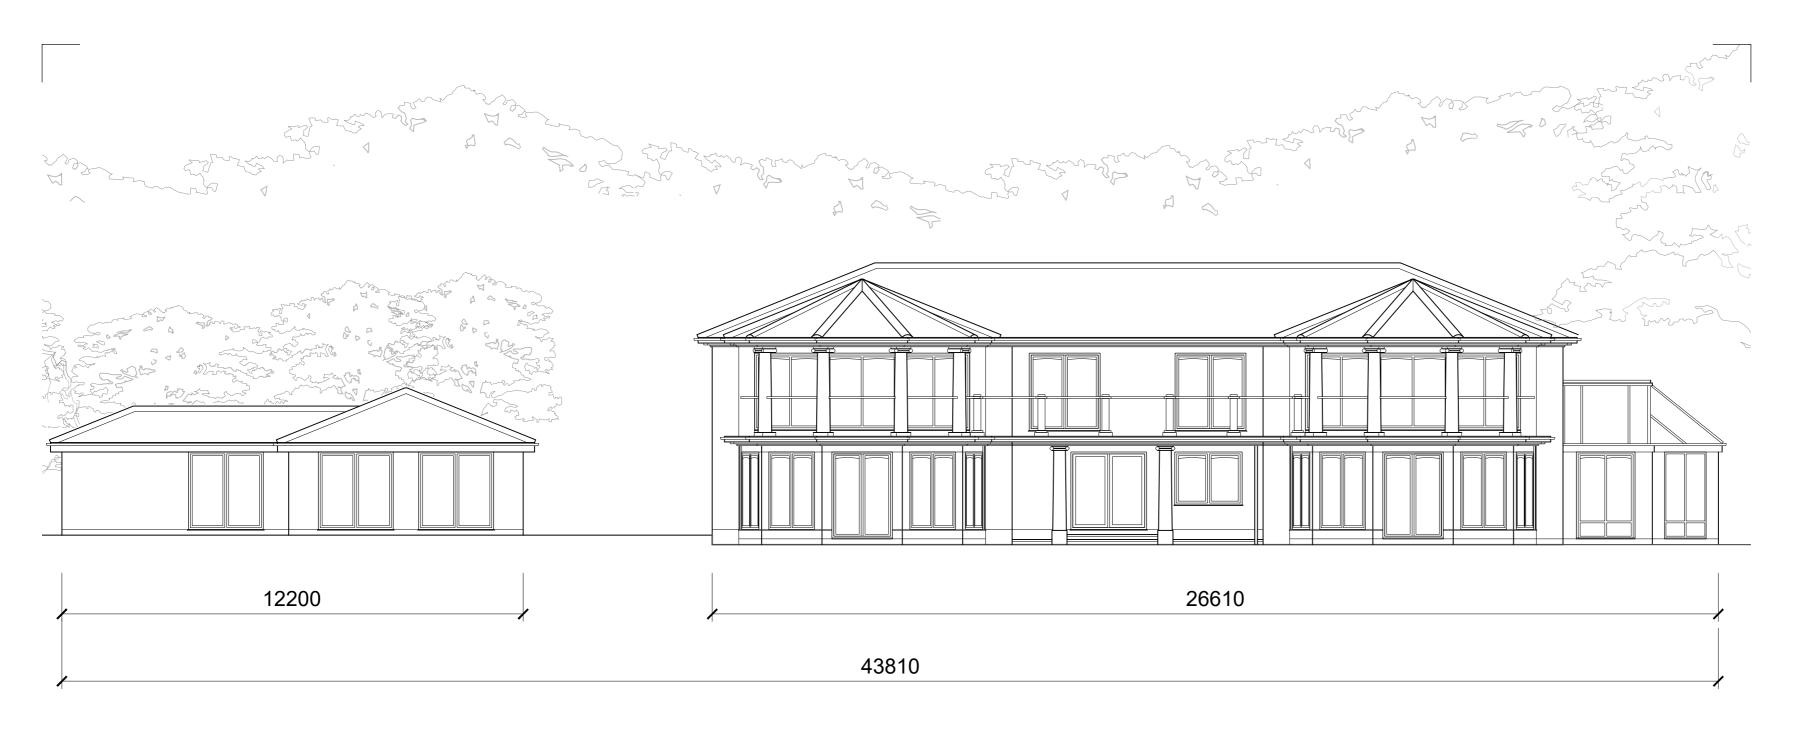

Drawing Title Existing and Proposed North West Elevation

| Scale | 1:100 at A2 | Job No | 812.1359.3 |
|-------|-------------|--------|------------|
| Date  | MAY 2023    | Dwg No | (21) - 101 |
| Drawn | SP          | Rev    |            |