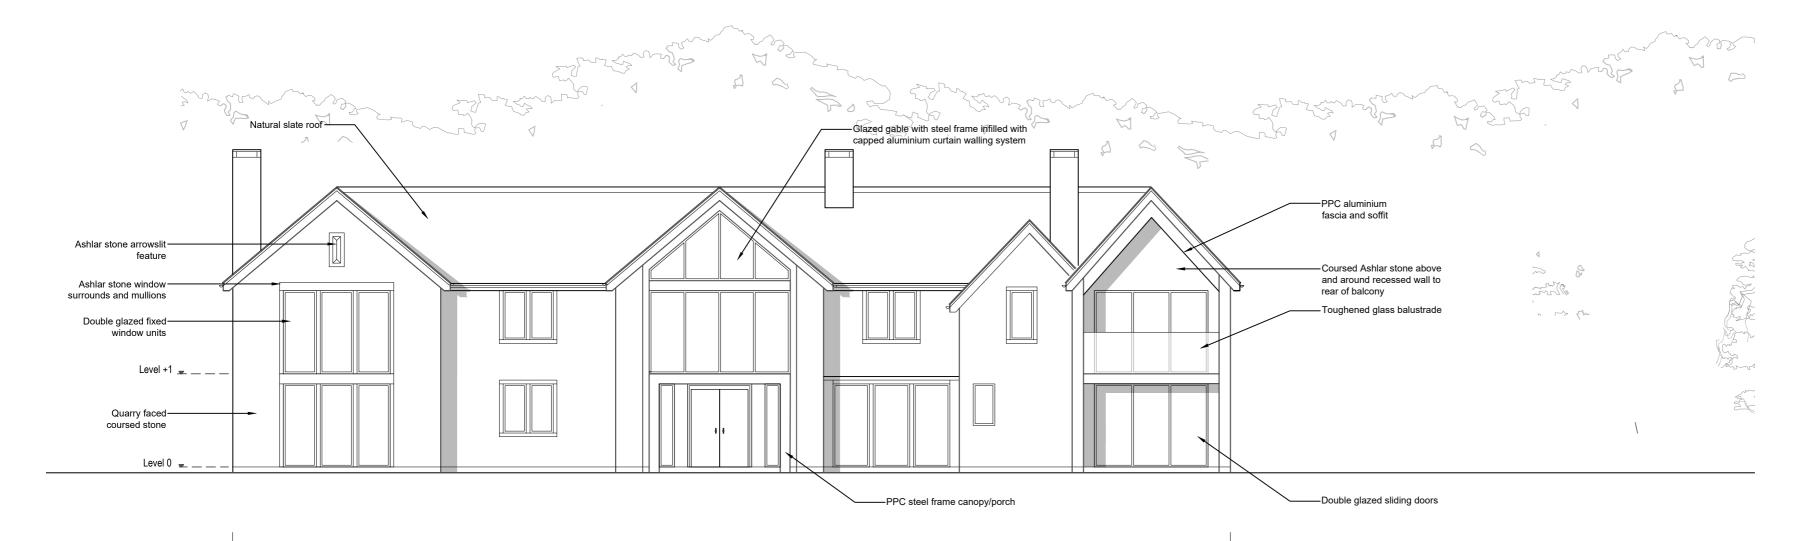

## Project Title

Replacement Dwelling at Mount Charlotte, Newstead Abbey Park

Drawing Title

Existing and Proposed South East Elevation

| Scale | 1:100 at A2 | Job No | 812.1359.3 |
|-------|-------------|--------|------------|
| Date  | MAY 2023    | Dwg No | (21) - 201 |
| Drawn | SP          | Rev    |            |