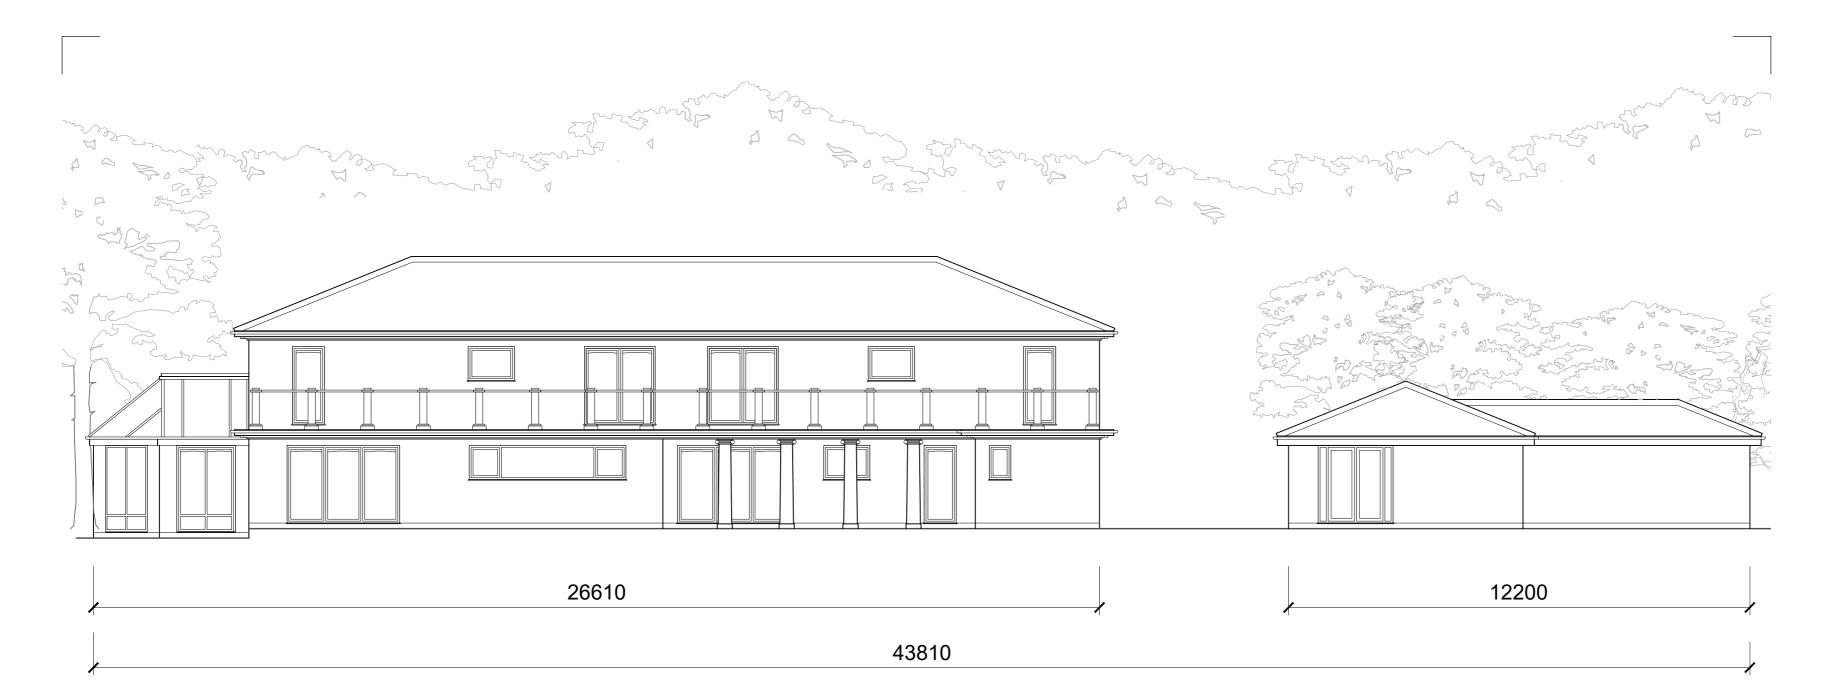

## Project Title

Replacement Dwelling at Mount Charlotte, Newstead Abbey Park

Drawing Title

Existing and Proposed South East Elevation

| Scale | 1:100 at A2 | Job No | 812.1359.3 |
|-------|-------------|--------|------------|
| Date  | MAY 2023    | Dwg No | (21) - 201 |
| Drawn | SP          | Rev    |            |