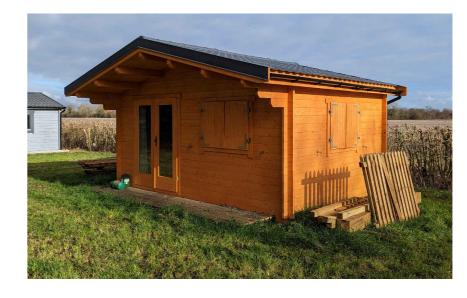

**Existing North West Elevation (Unit 1/2)** 

North West/South West Elevation - Photo - NTS (Unit 1)

South West Elevation - Photo - NTS (Unit 2)

**Existing South West Elevation (Unit 1/2)** 

**Existing North East Elevation (Unit 1/2)** 

Existing Floor Plan - 1:50

South West/South East Elevation - Photo - NTS (Unit 1)

North West/South West Elevation - Photo - NTS (Unit 2/1)

Hollins Architects, Surveyors & Planning Consultants

The Guildhall Market Hill Framlingham Suffolk IP13 9BD