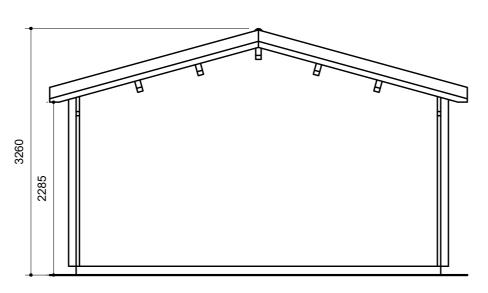

**Existing North West Elevation (Unit 1/2)** 

North West/South West Elevation - Photo - NTS (Unit 1)

South West Elevation - Photo - NTS (Unit 2)

**Existing South West Elevation (Unit 1/2)** 

**Existing North East Elevation (Unit 1/2)** 