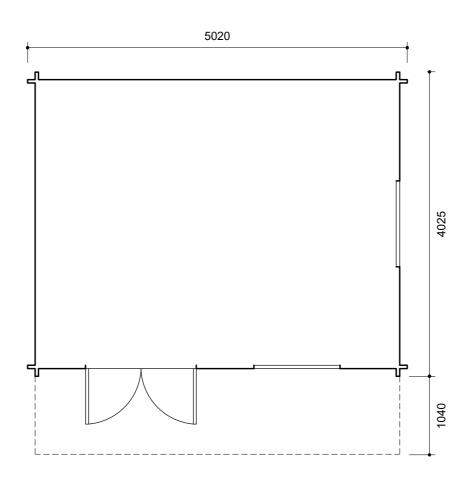

Existing Floor Plan - 1:50

South West/South East Elevation - Photo - NTS (Unit 1)

North West/South West Elevation - Photo - NTS (Unit 2/1)

Hollins Architects, Surveyors & Planning Consultants

The Guildhall Market Hill Framlingham Suffolk IP13 9BD